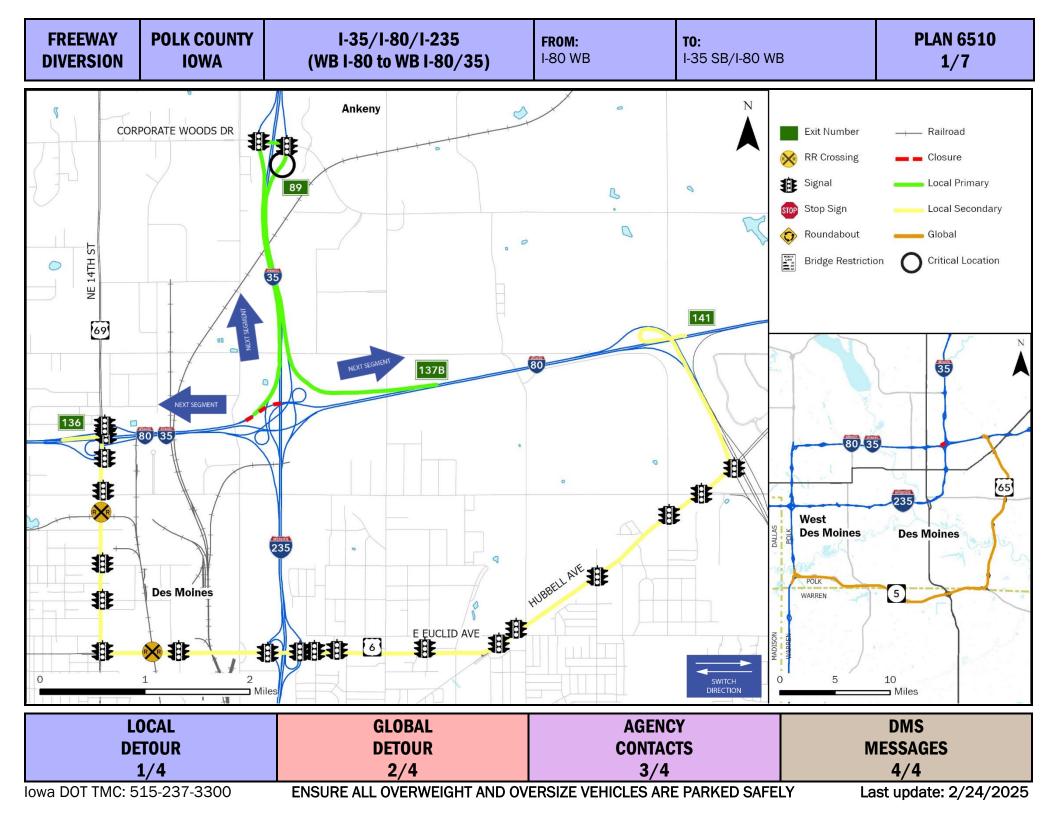

| FREEWAY   | POLK COUNTY | I-35/I-80/I-235         | FROM: I-80 WB              | PLAN 6510 |
|-----------|-------------|-------------------------|----------------------------|-----------|
| DIVERSION | IOWA        | (WB I-80 to WB I-80/35) | <b>T0:</b> I-35 SB/I-80 WB | 3B/4      |

| LOCAL                    | GLOBAL             | AGENCY                  | DMS                     |
|--------------------------|--------------------|-------------------------|-------------------------|
| DETOUR                   | DETOUR             | CONTACTS                | MESSAGES                |
| 1/4                      | 2/4                | 3/4                     | 4/4                     |
| lowa DOT TMC: 515-237-33 | 00 ENSURE ALL OVER | WEIGHT AND OVERSIZE VEH | ICLES ARE PARKED SAFELY |