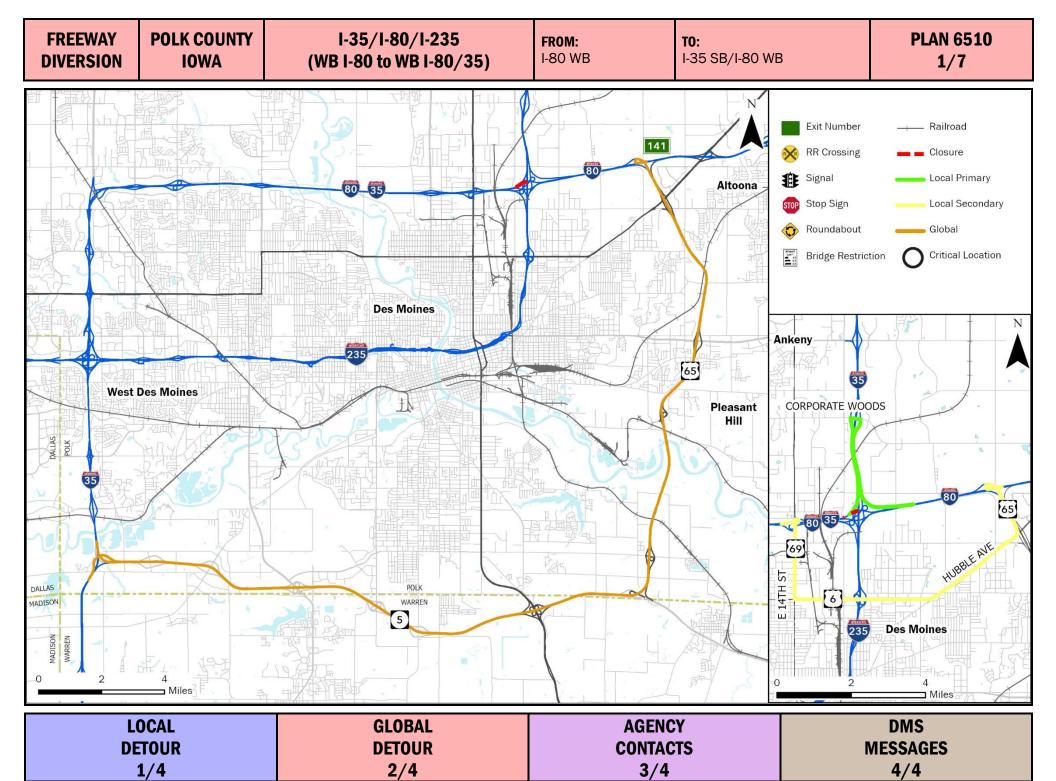

| FREEWAY   | POLK COUNTY | I-35/I-80/I-235         | FROM: I-80 WB              | PLAN 6510 |
|-----------|-------------|-------------------------|----------------------------|-----------|
| DIVERSION | IOWA        | (WB I-80 to WB I-80/35) | <b>T0:</b> I-35 SB/I-80 WB | 3B/4      |

| LOCAL                    | GLOBAL             | AGENCY                  | DMS                     |
|--------------------------|--------------------|-------------------------|-------------------------|
| DETOUR                   | DETOUR             | CONTACTS                | MESSAGES                |
| 1/4                      | 2/4                | 3/4                     | 4/4                     |
| lowa DOT TMC: 515-237-33 | 00 ENSURE ALL OVER | WEIGHT AND OVERSIZE VEH | ICLES ARE PARKED SAFELY |