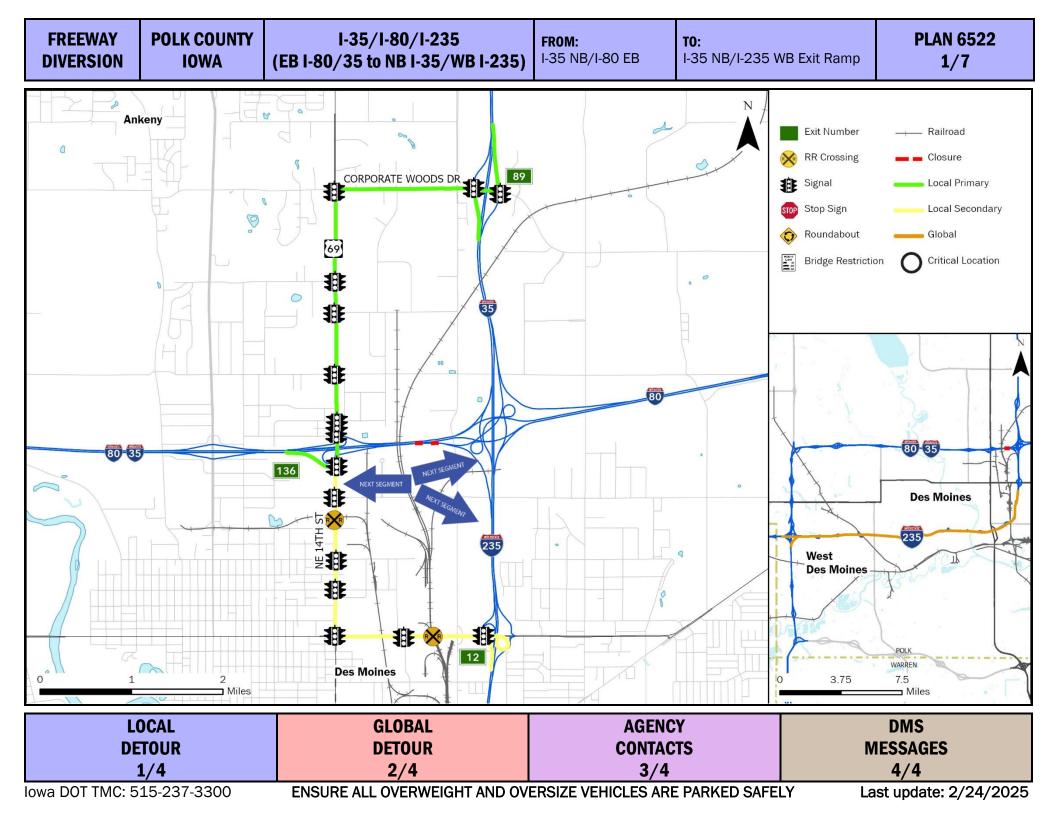

| LOCAL                    | GLOBAL             | AGENCY                  | DMS                     |
|--------------------------|--------------------|-------------------------|-------------------------|
| DETOUR                   | DETOUR             | CONTACTS                | MESSAGES                |
| 1/4                      | 2/4                | 3/4                     | 4/4                     |
| lowa DOT TMC: 515-237-33 | 00 ENSURE ALL OVER | WEIGHT AND OVERSIZE VEH | ICLES ARE PARKED SAFELY |