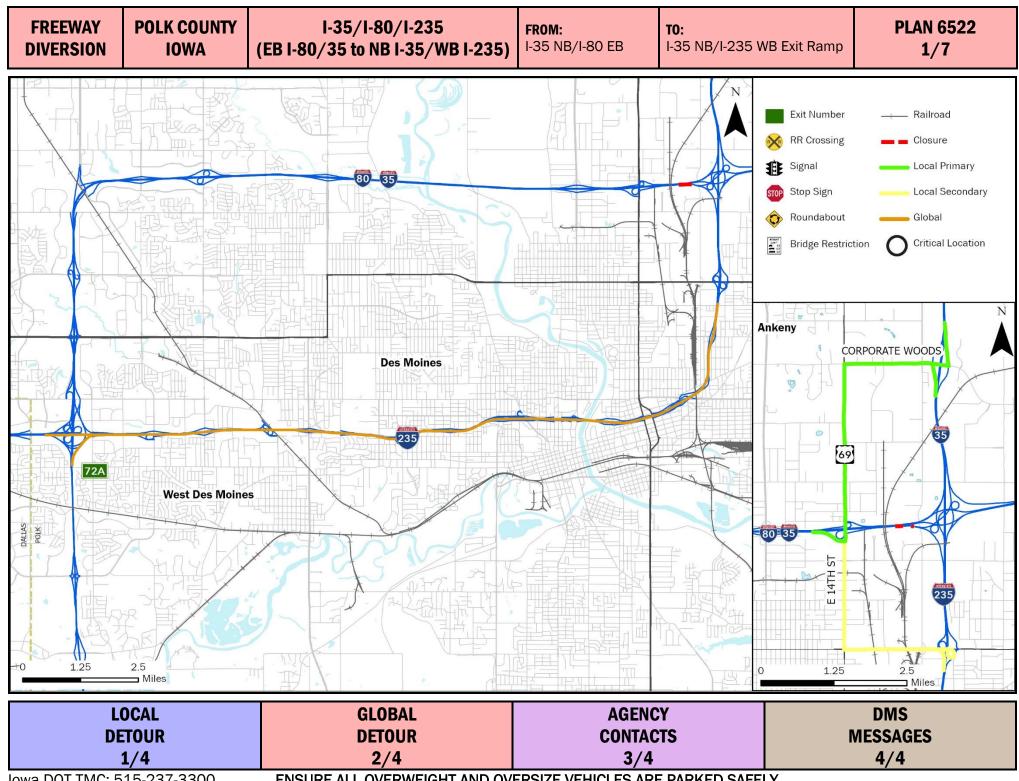

| LOCAL                    | GLOBAL             | AGENCY                  | DMS                     |
|--------------------------|--------------------|-------------------------|-------------------------|
| DETOUR                   | DETOUR             | CONTACTS                | MESSAGES                |
| 1/4                      | 2/4                | 3/4                     | 4/4                     |
| lowa DOT TMC: 515-237-33 | 00 ENSURE ALL OVER | WEIGHT AND OVERSIZE VEH | ICLES ARE PARKED SAFELY |