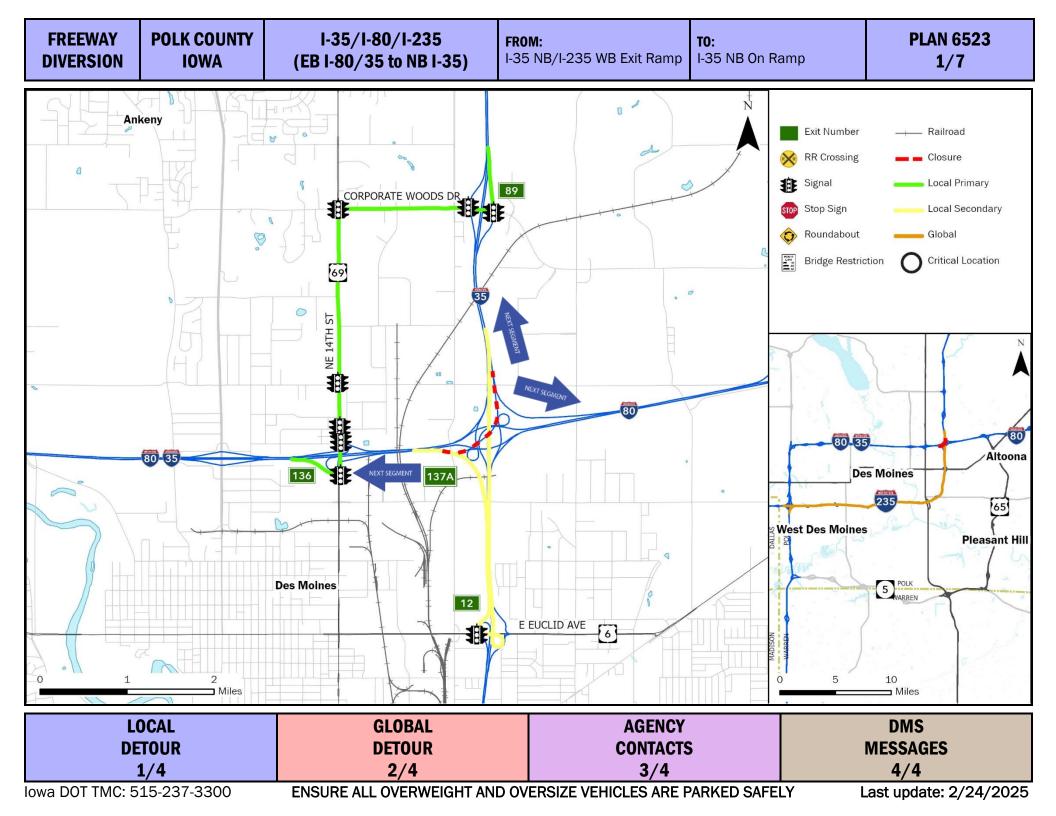

| FREEWAY   | POLK COUNTY | I-35/I-80/I-235         | FROM: I-35 NB/I-235 WB Exit Ramp | PLAN 6523 |
|-----------|-------------|-------------------------|----------------------------------|-----------|
| DIVERSION | IOWA        | (EB I-80/35 to NB I-35) | <b>T0:</b> I-35 NB On Ramp       | 3B/4      |