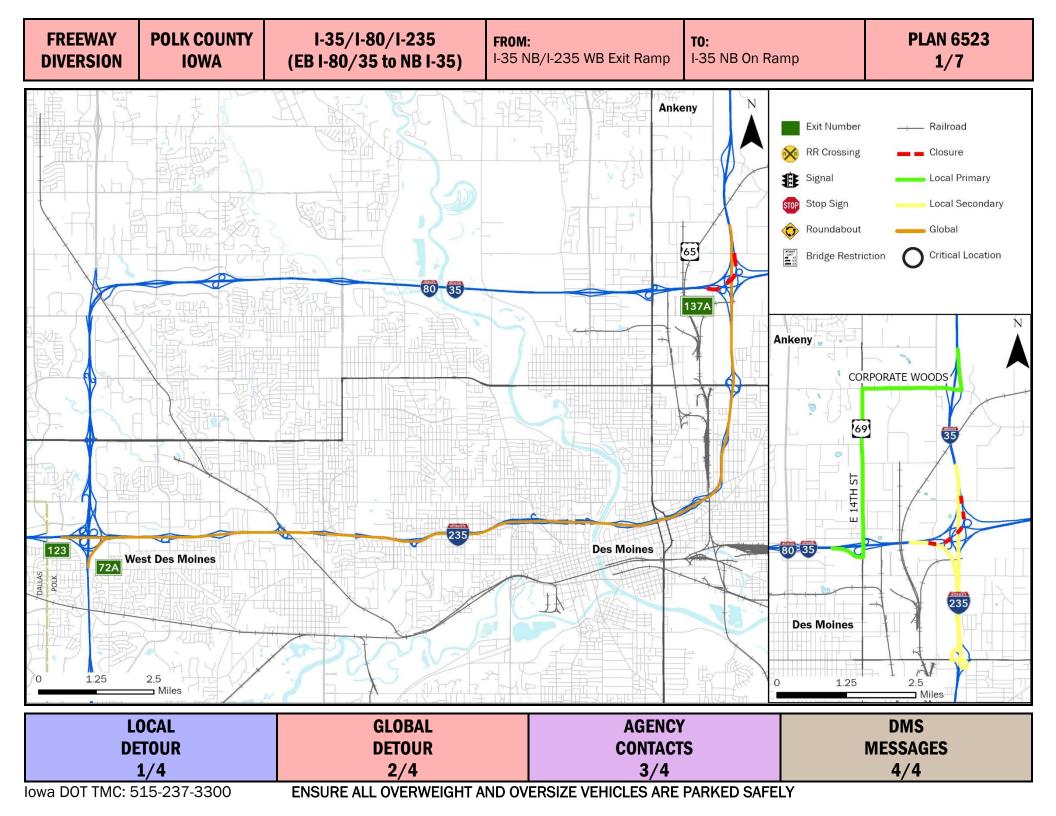

| FREEWAY   | POLK COUNTY | I-35/I-80/I-235         | FROM: I-35 NB/I-235 WB Exit Ramp | PLAN 6523 |
|-----------|-------------|-------------------------|----------------------------------|-----------|
| DIVERSION | IOWA        | (EB I-80/35 to NB I-35) | <b>T0:</b> I-35 NB On Ramp       | 3B/4      |