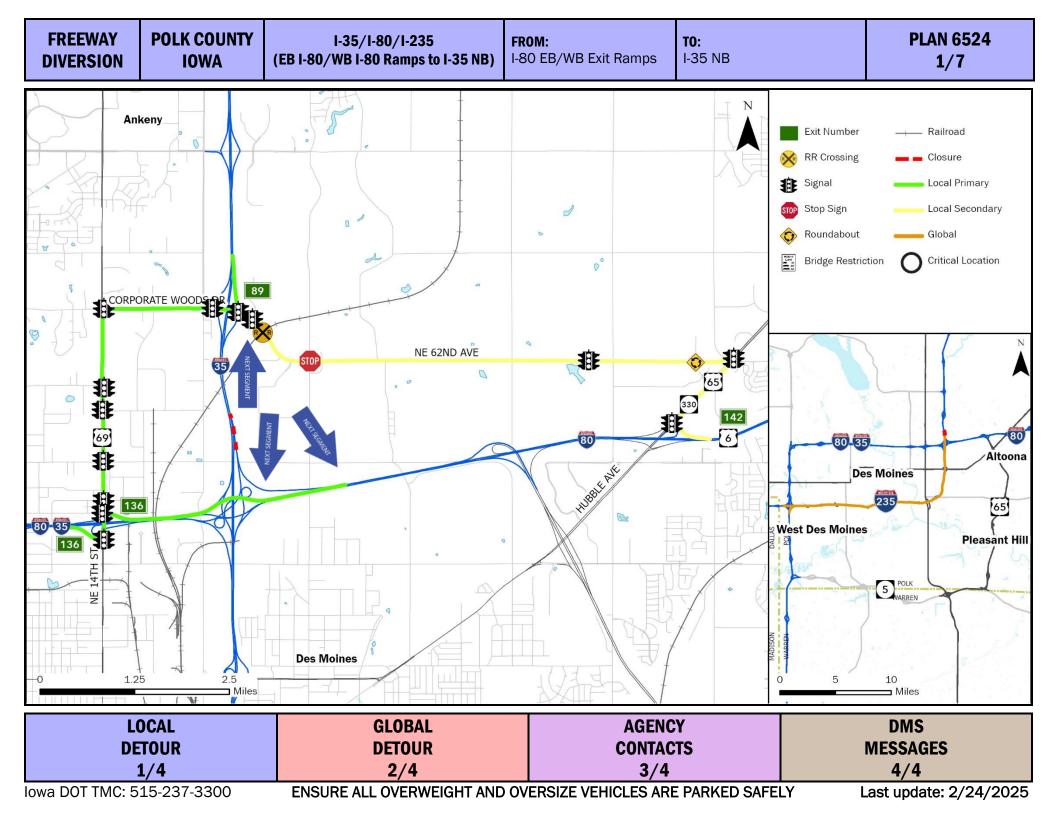

| FREEWAY   |
|-----------|
| DIVERSION |

| I-35/I-80/I-235        |
|------------------------|
| (EB I-80/WB I-80 Ramps |
| to I-35 NB)            |

**T0:** I-35 NB