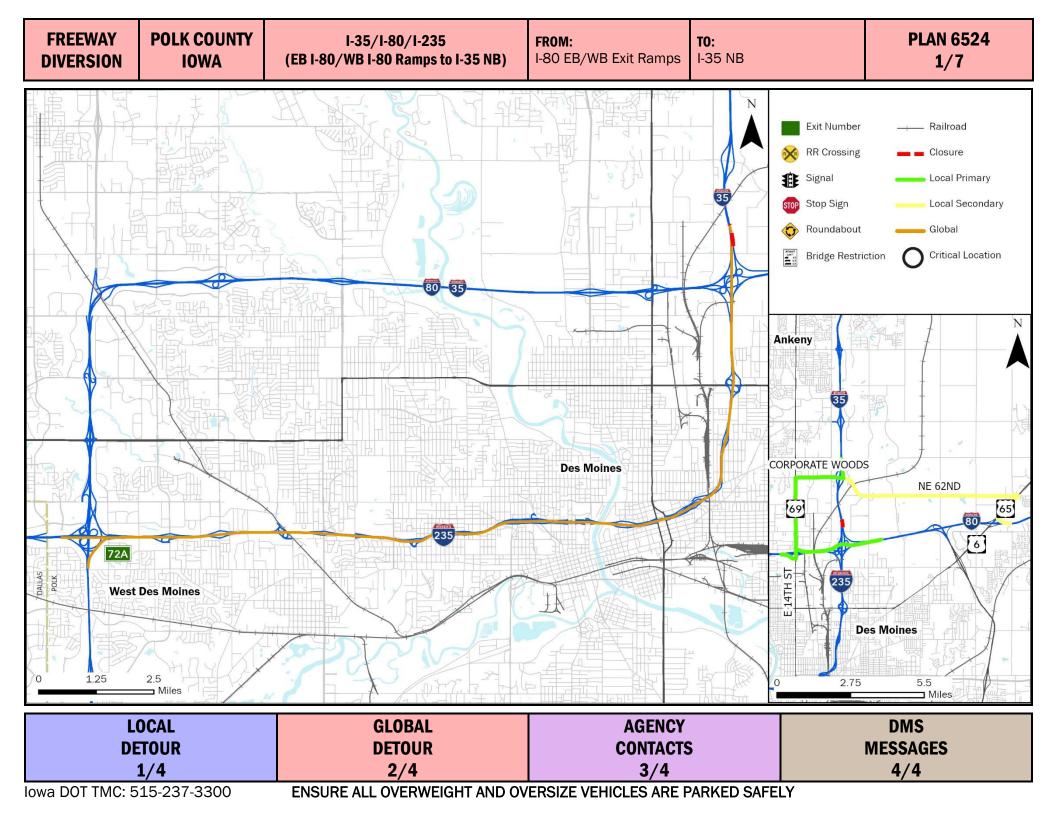

| FREEWAY   |
|-----------|
| DIVERSION |

| I-35/I-80/I-235        |
|------------------------|
| (EB I-80/WB I-80 Ramps |
| to I-35 NB)            |

**T0:** I-35 NB