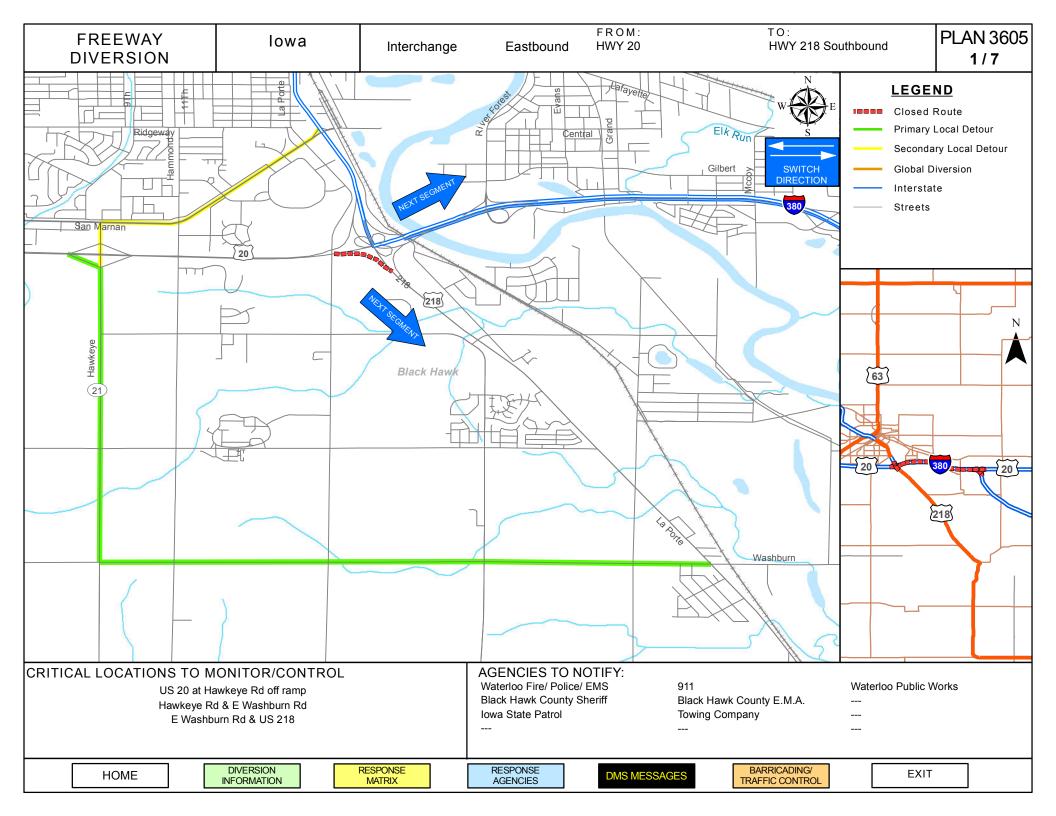

| Law enforcement traffic control as needed | Deploy barricading and suppor signage        |  |  |  |  |  |
|                                       | Secondary Alternate                       |                                              |  |  |  |  |  |
| Washburn Rd & Hawkeye Rd              | Law enforcement traffic control as needed | Deploy barricading and suppor signage        |  |  |  |  |  |
| Washburn Rd & Hwy 218                 | Law enforcement traffic control as needed | Deploy barricading and suppor signage        |  |  |  |  |  |

| HOME DIVERSION RESPONSE RESPONSE INFORMATION MATRIX AGENC | I MAP I EXII |
|-----------------------------------------------------------|--------------|
|-----------------------------------------------------------|--------------|





| FREEWAY<br>DIVERSION | lowa | I-380 | Eastbound | From: HWY 20<br>To: HWY 218 Southbound | Plan 3605a <b>3/7</b> |
|----------------------|------|-------|-----------|----------------------------------------|-----------------------|
|----------------------|------|-------|-----------|----------------------------------------|-----------------------|

| CRITICAL AREAS TO MONITOR FOR DIVERSION DECISION MAKING |                                 |                                                                                   |  |  |  |  |  |
|---------------------------------------------------------|---------------------------------|-----------------------------------------------------------------------------------|--|--|--|--|--|
| Intersection/Location