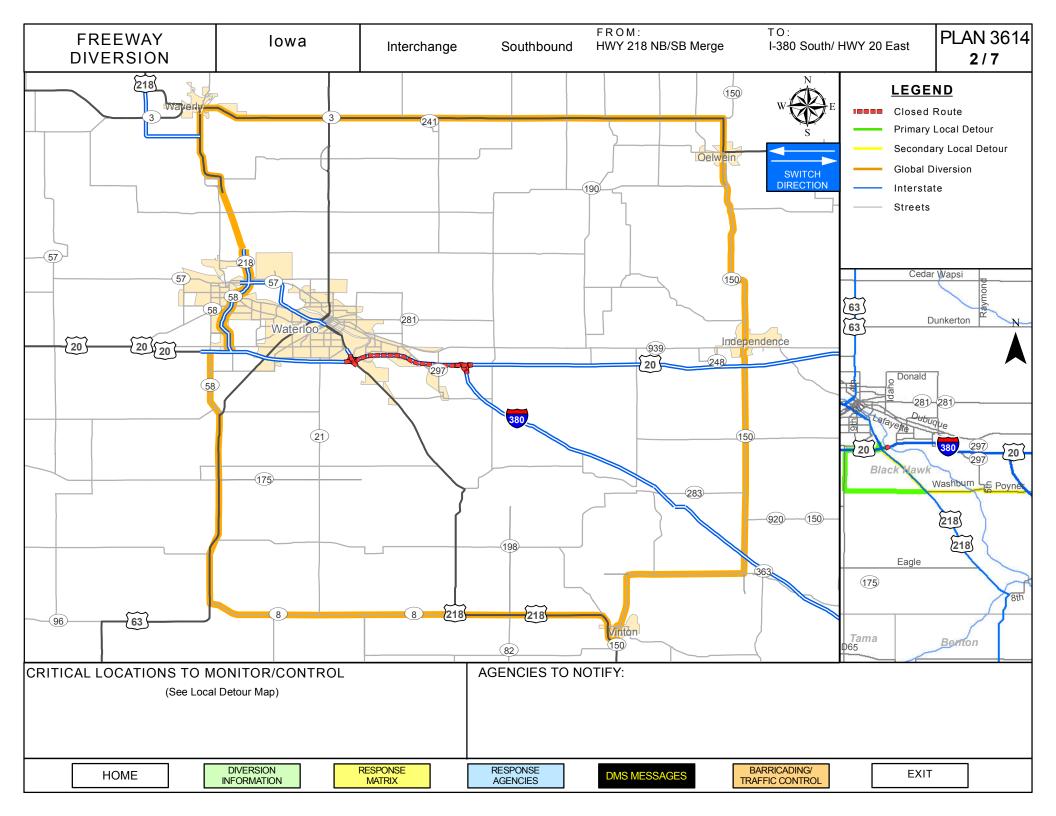

| FREEWAY<br>DIVERSION | lowa | I-380 | Southbound | From: Exit 70 Riverforest Road<br>To: Exit 71 HWY 218 | Plan 3502a<br>4/7 |
|----------------------|------|-------|------------|-------------------------------------------------------|-------------------|
|----------------------|------|-------|------------|-------------------------------------------------------|-------------------|