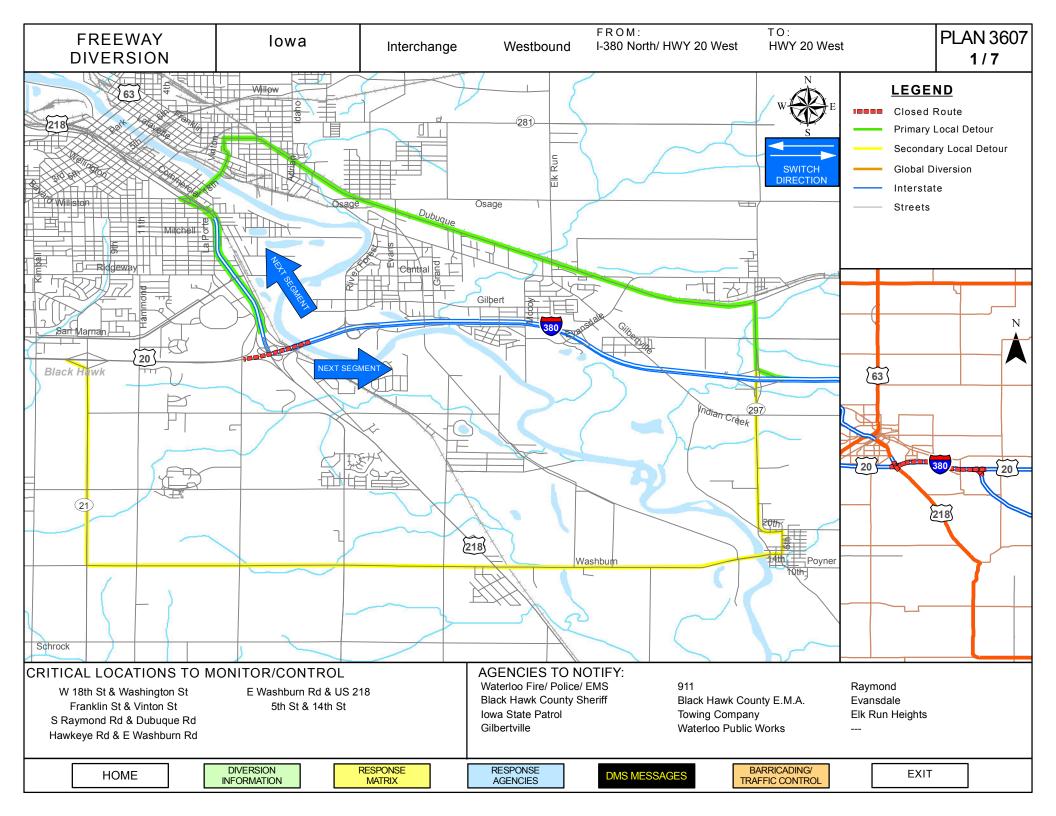

| CRITICAL AREAS TO                                                            | CRITICAL AREAS TO MONITOR FOR DIVERSION DECISION MAKING |                                                                                                               |  |  |  |  |  |  |
|------------------------------------------------------------------------------|---------------------------------------------------------|---------------------------------------------------------------------------------------------------------------|--|--|--|--|--|--|
| Intersection/Location                                                        | Situation                                               | Response                                                                                                      |  |  |  |  |  |  |
| Hwy 20 to Hwy 218 SB off ramp                                                | Traffic backing up on ramp                              | Consider moving closure west to<br>Hawkeye Road                                                               |  |  |  |  |  |  |
| E Washburn Rd & Hwy 218                                                      | Southbound traffic backing up                           | Establish Law Enforcement Traffic<br>Control to assist in facilitating left<br>turns onto Washburn Rd         |  |  |  |  |  |  |
| Hwy 218 & Commercial St                                                      | Traffic backing up to turn left                         | Establish Law Enforcement Traffic<br>Control to assist in facilitating left<br>turns onto Commercial St       |  |  |  |  |  |  |
| Brandon Rd & Co Hwy V65                                                      | Traffic backing up at intersection turning left         | Establish Law Enforcement Traffic<br>Control to assist in facilitating left<br>turns onto Buchanan            |  |  |  |  |  |  |
| 5 <sup>th</sup> Street & 14 <sup>th</sup> Ave/Washburn Rd<br>in Gilbertville | Traffic backing up to turn left                         | Establish Law Enforcement Traffic<br>Control to assist in facilitating right<br>turns onto 5 <sup>th</sup> St |  |  |  |  |  |  |

| ALTERNATE ROUTE RESPONSE PLAN                      |                                                                                                                                                                                                                                                                                                                                                                                                                                                                                                                                                                                                                                                                                                                                                                                                                                                                                                                                                                                                                                                                                                                                                                                                                                                                                                                                                                                                                                                                                                                                                                                                                                                                                                                                                                                                                                                                                                                                                                                                                                                                                                                                |  |  |  |
|----------------------------------------------------|--------------------------------------------------------------------------------------------------------------------------------------------------------------------------------------------------------------------------------------------------------------------------------------------------------------------------------------------------------------------------------------------------------------------------------------------------------------------------------------------------------------------------------------------------------------------------------------------------------------------------------------------------------------------------------------------------------------------------------------------------------------------------------------------------------------------------------------------------------------------------------------------------------------------------------------------------------------------------------------------------------------------------------------------------------------------------------------------------------------------------------------------------------------------------------------------------------------------------------------------------------------------------------------------------------------------------------------------------------------------------------------------------------------------------------------------------------------------------------------------------------------------------------------------------------------------------------------------------------------------------------------------------------------------------------------------------------------------------------------------------------------------------------------------------------------------------------------------------------------------------------------------------------------------------------------------------------------------------------------------------------------------------------------------------------------------------------------------------------------------------------|--|--|--|
| Typical Situation                                  | Potential Response(s)                                                                                                                                                                                                                                                                                                                                                                                                                                                                                                                                                                                                                                                                                                                                                                                                                                                                                                                                                                                                                                                                                                                                                                                                                                                                                                                                                                                                                                                                                                                                                                                                                                                                                                                                                                                                                                                                                                                                                                                                                                                                                                          |  |  |  |
|                                                    | noulder or Off of Roadway<br>uration < 30 min                                                                                                                                                                                                                                                                                                                                                                                                                                                                                                                                                                                                                                                                                                                                                                                                                                                                                                                                                                                                                                                                                                                                                                                                                                                                                                                                                                                                                                                                                                                                                                                                                                                                                                                                                                                                                                                                                                                                                                                                                                                                                  |  |  |  |
| Shoulder and/or lane blocked                       | On scene traffic control only                                                                                                                                                                                                                                                                                                                                                                                                                                                                                                                                                                                                                                                                                                                                                                                                                                                                                                                                                                                                                                                                                                                                                                                                                                                                                                                                                                                                                                                                                                                                                                                                                                                                                                                                                                                                                                                                                                                                                                                                                                                                                                  |  |  |  |
| No lanes blocked                                   | Do nothing                                                                                                                                                                                                                                                                                                                                                                                                                                                                                                                                                                                                                                                                                                                                                                                                                                                                                                                                                                                                                                                                                                                                                                                                                                                                                                                                                                                                                                                                                                                                                                                                                                                                                                                                                                                                                                                                                                                                                                                                                                                                                                                     |  |  |  |
|                                                    | nted on Roadway<br>uration < 2 hour                                                                                                                                                                                                                                                                                                                                                                                                                                                                                                                                                                                                                                                                                                                                                                                                                                                                                                                                                                                                                                                                                                                                                                                                                                                                                                                                                                                                                                                                                                                                                                                                                                                                                                                                                                                                                                                                                                                                                                                                                                                                                            |  |  |  |
| All lanes blocked                                  | Full diversion                                                                                                                                                                                                                                                                                                                                                                                                                                                                                                                                                                                                                                                                                                                                                                                                                                                                                                                                                                                                                                                                                                                                                                                                                                                                                                                                                                                                                                                                                                                                                                                                                                                                                                                                                                                                                                                                                                                                                                                                                                                                                                                 |  |  |  |
| Shoulder blocked                                   | On scene traffic control Advanced warning using DMS                                                                                                                                                                                                                                                                                                                                                                                                                                                                                                                                                                                                                                                                                                                                                                                                                                                                                                                                                                                                                                                                                                                                                                                                                                                                                                                                                                                                                                                                                                                                                                                                                                                                                                                                                                                                                                                                                                                                                                                                                                                                            |  |  |  |
|                                                    | ited on Roadway<br>uration > 2 hour                                                                                                                                                                                                                                                                                                                                                                                                                                                                                                                                                                                                                                                                                                                                                                                                                                                                                                                                                                                                                                                                                                                                                                                                                                                                                                                                                                                                                                                                                                                                                                                                                                                                                                                                                                                                                                                                                                                                                                                                                                                                                            |  |  |  |
| All lanes blocked                                  |                                                                                                                                                                                                                                                                                                                                                                                                                                                                                                                                                                                                                                                                                                                                                                                                                                                                                                                                                                                                                                                                                                                                                                                                                                                                                                                                                                                                                                                                                                                                                                                                                                                                                                                                                                                                                                                                                                                                                                                                                                                                                                                                |  |  |  |
| Hazardous material spill                           | For the street of the street o |  |  |  |
| Fatality                                           | Full diversion                                                                                                                                                                                                                                                                                                                                                                                                                                                                                                                                                                                                                                                                                                                                                                                                                                                                                                                                                                                                                                                                                                                                                                                                                                                                                                                                                                                                                                                                                                                                                                                                                                                                                                                                                                                                                                                                                                                                                                                                                                                                                                                 |  |  |  |
| Multi-vehicle/multiple incidents (close proximity) |                                                                                                                                                                                                                                                                                                                                                                                                                                                                                                                                                                                                                                                                                                                                                                                                                                                                                                                                                                                                                                                                                                                                                                                                                                                                                                                                                                                                                                                                                                                                                                                                                                                                                                                                                                                                                                                                                                                                                                                                                                                                                                                                |  |  |  |

|                                     | AGENCY CONTACTS                          |                                                       |  |  |  |  |
|-------------------------------------|------------------------------------------|-------------------------------------------------------|--|--|--|--|
| Agency                              | Public Information                       | Private Information (Add the names and numbers below) |  |  |  |  |
| Waterloo Police Department          | Emergency: 911<br>Office: (319) 291-4460 | Name/Position: Direct Number: Email:                  |  |  |  |  |
| Waterloo Fire Department            | Emergency: 911<br>Office: (319) 291-4460 | Name/Position:<br>Direct Number:<br>Email:            |  |  |  |  |
| Waterloo Fire & Rescue              | Emergency: 911<br>Office: (319) 291-4459 | Name/Position:<br>Direct Number:<br>Email:            |  |  |  |  |
| Waterloo Public Works<br>Department | Office: (519) 886-2310                   | Name/Position:<br>Direct Number:<br>Email:            |  |  |  |  |
| Waterloo Traffic Operations         | Office: (319) 291-4440                   | Name/Position:<br>Direct Number:<br>Email:            |  |  |  |  |
| Waterloo School District            | Office: (319) 433-1800                   | Name/Position:<br>Direct Number:<br>Email:            |  |  |  |  |
| La Porte City Police Department     | Emergency: 911<br>Office: (319) 342-2232 | Name/Position:<br>Direct Number:<br>Email:            |  |  |  |  |
| La Porte City Fire Department       | Emergency: 911<br>Office: (319) 342-2521 | Name/Position:<br>Direct Number:<br>Email:            |  |  |  |  |
| La Porte City Fire Non-Emergency    | Office: (319) 342-2236                   | Name/Position:<br>Direct Number:<br>Email:            |  |  |  |  |
| La Porte City Public Works          | Office: (319) 342-3139                   | Name/Position:<br>Direct Number:<br>Email:            |  |  |  |  |
| Union Community School District     | Office: (319) 342-2674                   | Name/Position:<br>Direct Number:<br>Email:            |  |  |  |  |