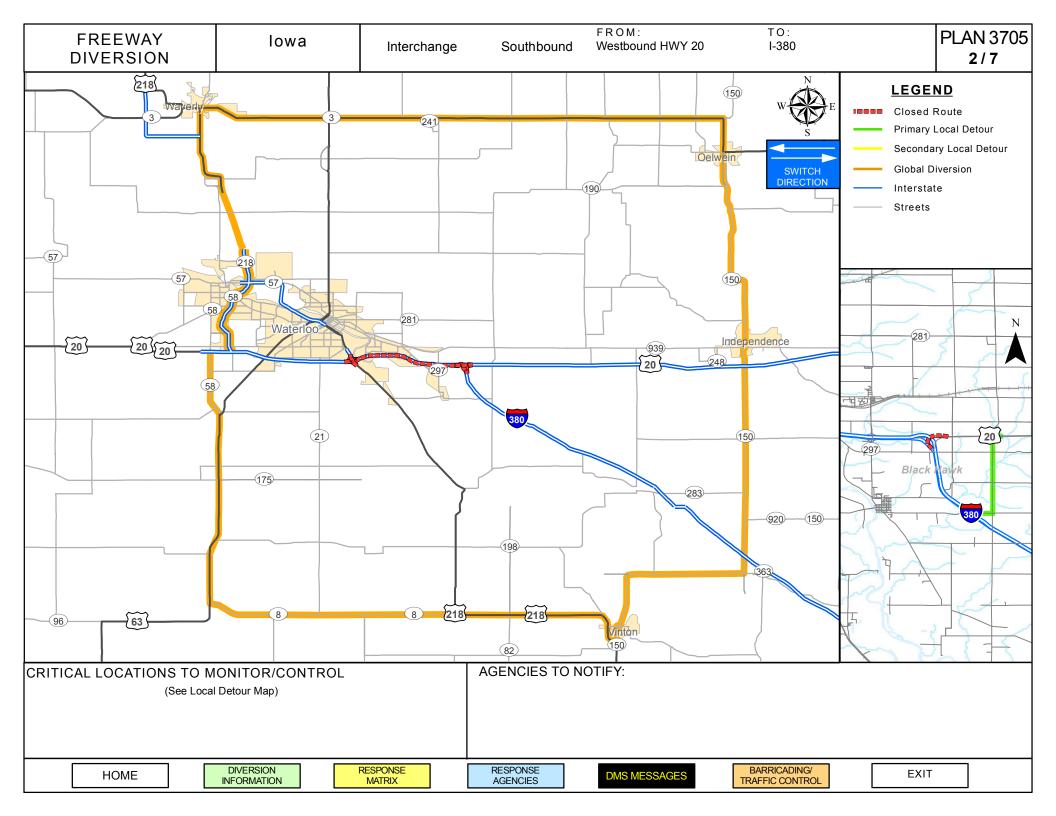

Alternate –                     |                                              |  |  |  |  |  |
| 5 <sup>th</sup> St & 14 <sup>th</sup> Ave/Washburn Rd in<br>Gilbertville | Law enforcement traffic control as needed | Deploy barricading and support signage       |  |  |  |  |  |
| 5 <sup>th</sup> St & 20 <sup>th</sup> Ave in Gilbertville                | Law enforcement traffic control as needed | Deploy barricading and support signage       |  |  |  |  |  |

| HOME | DIVERSION<br>INFORMATION | RESPONSE<br>MATRIX | RESPONSE<br>AGENCIES | DMS<br>MESSAGES | MAP | EXIT |
|------|--------------------------|--------------------|----------------------|-----------------|-----|------|
|------|--------------------------|--------------------|----------------------|-----------------|-----|------|





| FREEWAY<br>DIVERSION | Iowa | I-380 | Southbound | From: Westbound HWY 20<br>To: I-380 | Plan 3705a <b>3/7</b> |
|----------------------|------|-------|------------|-------------------------------------|-----------------------|
|----------------------|------|-------|------------|-------------------------------------|-----------------------|

| CRITICAL AREAS TO MONITOR FOR DIVERSION DECISION MAKING |                                 |                                                        |  |  |  |  |
|---------------------------------------------------------|---------------------------------|--------------------------------------------------------|--|--|--|--|
| Intersection/Location                                   | Situation                       | Response