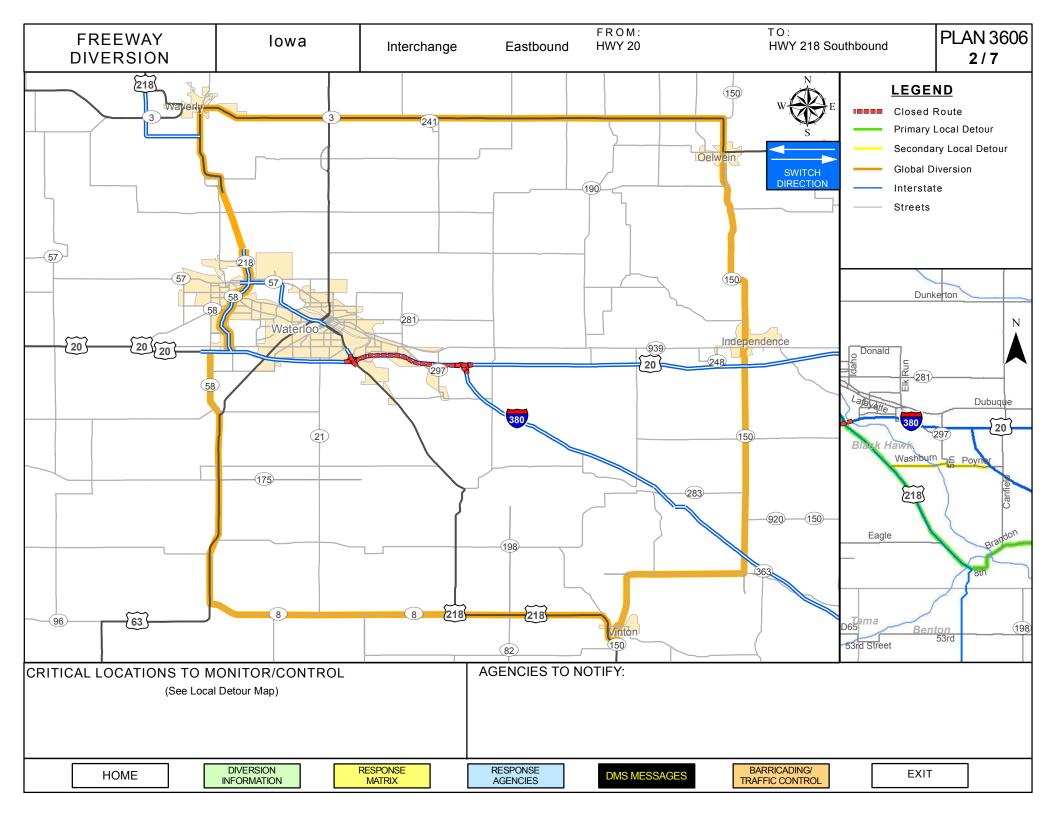

Plan 3502a

3/7

| CRITICAL AREAS TO                                                            | MONITOR FOR DIVERSION                           | N DECISION MAKING                                                                                                           |
|------------------------------------------------------------------------------|-------------------------------------------------|-----------------------------------------------------------------------------------------------------------------------------|
| Intersection/Location                                                        | Situation                                       | Response                                                                                                                    |
| S Raymond Rd & Dubuque Rd                                                    | Traffic backing up at intersection turning left | Establish Law Enforcement Traffic<br>Control to assist in facilitating left<br>turns onto Dubuque Rd                        |
| Franklin St & Vinton St                                                      | Traffic backing up to turn left                 | Establish Law Enforcement Traffic<br>Control to assist in facilitating left<br>turns onto Vinton St.                        |
| Plaza Dr & Dubuque                                                           | Traffic backing up to turn left                 | Establish Law Enforcement Traffic<br>Control to assist in facilitating left<br>turns onto and from Plaza Dr                 |
| E Washburn Rd & Hwy 218                                                      | Southbound traffic backing up                   | Establish Law Enforcement Traffic<br>Control to assist in facilitating left<br>turns onto Washburn Rd                       |
| 5 <sup>th</sup> Street & 14 <sup>th</sup> Ave/Washburn Rd<br>in Gilbertville | Traffic backing up to turn right                | Establish Law Enforcement Traffic<br>Control to assist in facilitating right<br>turns onto 14 <sup>th</sup> Ave/Washburn Rd |

| ALTERNATE ROUTE RESPONSE PLAN                      |                                                     |  |  |  |  |
|----------------------------------------------------|-----------------------------------------------------|--|--|--|--|
| Typical Situation                                  | Potential Response(s)                               |  |  |  |  |
|                                                    | houlder or Off of Roadway<br>uration < 30 min       |  |  |  |  |
| Shoulder and/or lane blocked                       | On scene traffic control only                       |  |  |  |  |
| No lanes blocked                                   | Do nothing                                          |  |  |  |  |
|                                                    | ated on Roadway<br>uration < 2 hour                 |  |  |  |  |
| All lanes blocked                                  | Full diversion                                      |  |  |  |  |
| Shoulder blocked                                   | On scene traffic control Advanced warning using DMS |  |  |  |  |
|                                                    | ated on Roadway<br>uration > 2 hour                 |  |  |  |  |
| All lanes blocked                                  |                                                     |  |  |  |  |
| Hazardous material spill                           | Full diversion                                      |  |  |  |  |
| Fatality                                           | Full diversion                                      |  |  |  |  |
| Multi-vehicle/multiple incidents (close proximity) |                                                     |  |  |  |  |

|                                     | AGENCY CONTACTS                          |                                                       |
|-------------------------------------|------------------------------------------|-------------------------------------------------------|
| Agency                              | Public Information                       | Private Information (Add the names and numbers below) |
| Waterloo Police Department          | Emergency: 911<br>Office: (319) 291-4460 | Name/Position: Direct Number: Email:                  |
| Waterloo Fire Department            | Emergency: 911<br>Office: (319) 291-4460 | Name/Position: Direct Number: Email:                  |
| Waterloo Fire & Rescue              | Emergency: 911<br>Office: (319) 291-4459 | Name/Position: Direct Number: Email:                  |
| Waterloo Public Works<br>Department | Office: (519) 886-2310                   | Name/Position: Direct Number: Email:                  |
| Waterloo Traffic Operations         | Office: (319) 291-4440                   | Name/Position: Direct Number: Email:                  |
| Waterloo School District            | Office: (319) 433-1800                   | Name/Position: Direct Number: Email:                  |
| La Porte City Police Department     | Emergency: 911<br>Office: (319) 342-2232 | Name/Position: Direct Number: Email:                  |
| La Porte City Fire Department       | Emergency: 911<br>Office: (319) 342-2521 | Name/Position: Direct Number: Email:                  |
| La Porte City Fire Non-Emergency    | Office: (319) 342-2236                   | Name/Position:<br>Direct Number:<br>Email:            |
| La Porte City Public Works          | Office: (319) 342-3139                   | Name/Position: Direct Number: Email:                  |
| Union Community School District     | Office: (319) 342-2674                   | Name/Position: Direct Number: Email:                  |