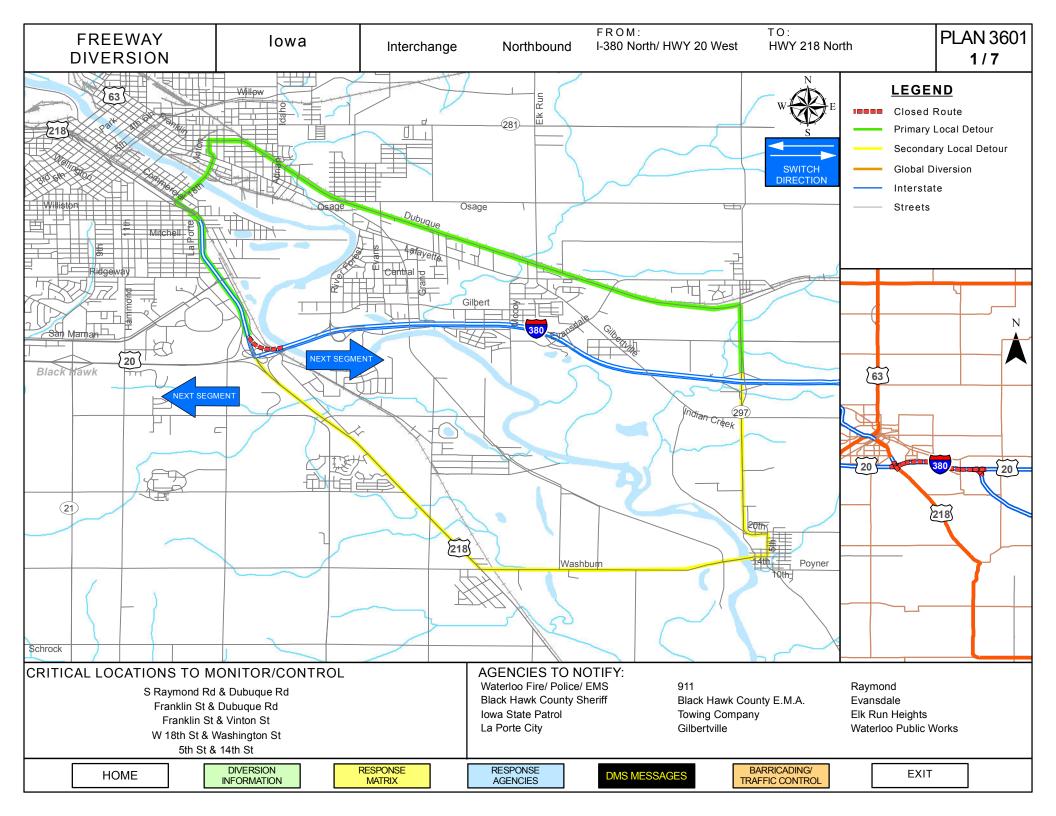

ndary Alternate –                     |                                                                                             |  |  |  |  |  |
| 5 <sup>th</sup> St & 14 <sup>th</sup> Ave/Washburn Rd in<br>Gilbertville | Law enforcement traffic control as needed | Deploy barricading and support signage                                                      |  |  |  |  |  |
| 5 <sup>th</sup> St & 20 <sup>th</sup> Ave in Gilbertville                | Law enforcement traffic control as needed | Deploy barricading and support signage                                                      |  |  |  |  |  |

| I HOME I | VERSION RESPO |  | DMS<br>MESSAGES | MAP | EXIT |
|----------|---------------|--|-----------------|-----|------|
|----------|---------------|--|-----------------|-----|------|





| FREEWAY<br>DIVERSION | lowa | I-380 | Northbound | From: I-380/HWY 20 West<br>To: HWY 218 North | Plan 3601a <b>3/7</b> |
|----------------------|------|-------|------------|----------------------------------------------|-----------------------|
|----------------------|------|-------|------------|----------------------------------------------|-----------------------|

| CRITICAL AREAS TO                                                            | MONITOR FOR DIVERSIO                            | N DECISION MAKING                                                                                                           |
|------------------------------------------------------------------------------|-------------------------------------------------|------------------------------------