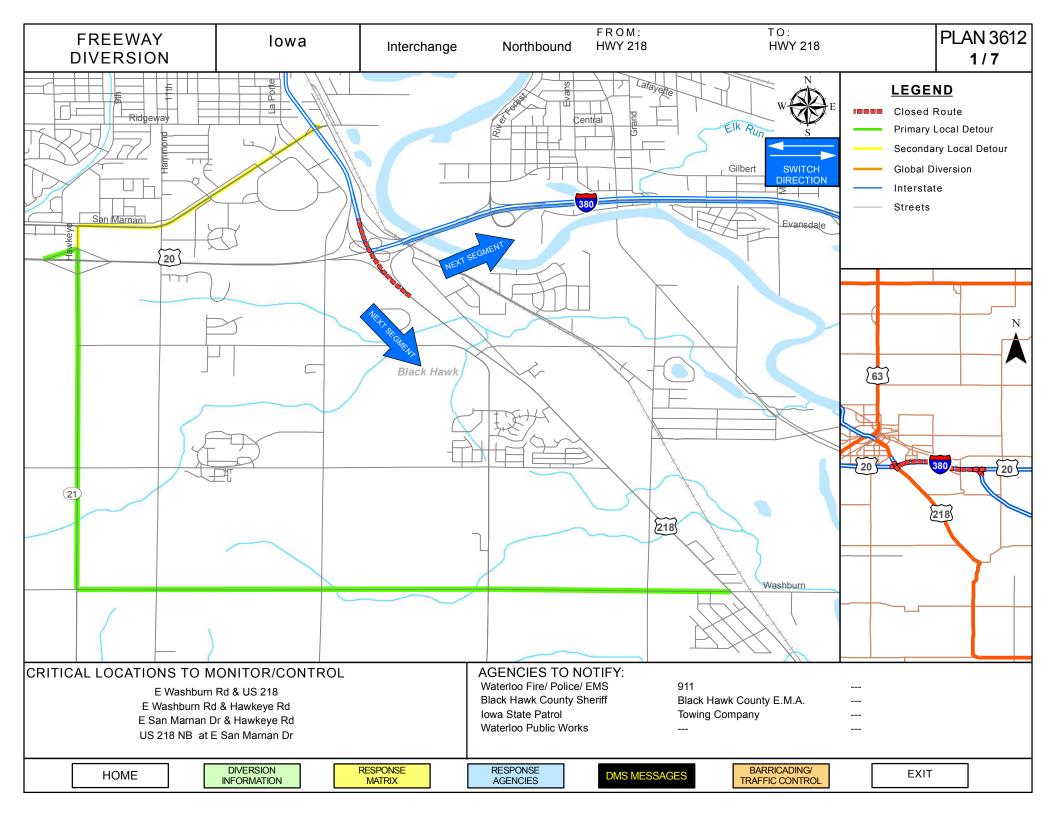

| Law enforcement traffic control as needed             | Deploy barricading and support signage              |  |
| Washburn Rd & US 218 NB                          | Law enforcement traffic control as needed             | Deploy barricading and support signage              |  |
| Washburn Rd & Hawkeye Rd                         | Law enforcement traffic control as needed             | Deploy barricading and support signage              |  |

| HOME | DIVERSION<br>INFORMATION | RESPONSE<br>MATRIX | RESPONSE<br>AGENCIES | DMS<br>MESSAGES | MAP | EXIT |
|------|--------------------------|--------------------|----------------------|-----------------|-----|------|
|------|--------------------------|--------------------|----------------------|-----------------|-----|------|





| FREEWAY<br>DIVERSION | Iowa | I-380 | Northbound | From: HWY 218<br>To: HWY 218 | Plan 3612a <b>3/7</b> |
|----------------------|------|-------|------------|------------------------------|-----------------------|
|----------------------|------|-------|------------|------------------------------|-----------------------|

| CRITICAL AREAS TO MONITOR FOR DIVERSION DECISION MAKING |                                    |                                                        |  |  |  |  |  |
|---------------------------------------------------------|------------------------------------|--------------------------------------------------------|--|--|--|--|--|
| Intersection/Location                                   | Situation                          | Response