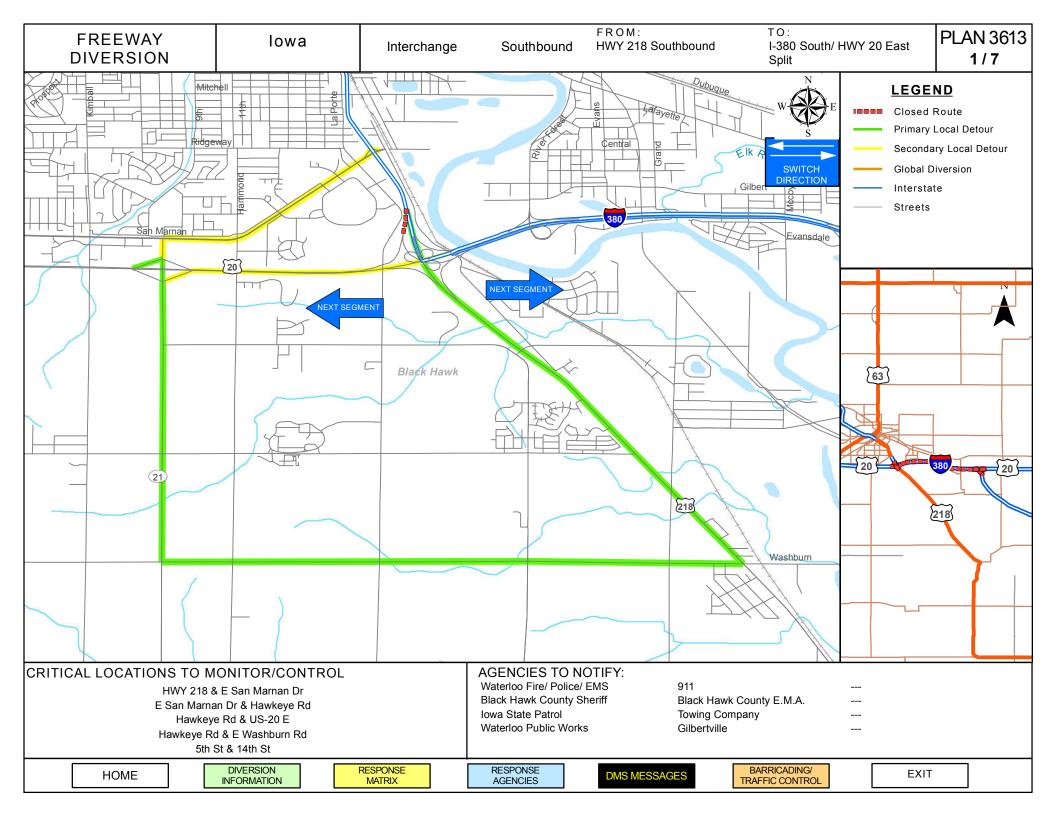

| FREEWAY<br>DIVERSION | lowa | I-380 | Southbound | From: Exit 232A HWY 218/I-380<br>Interchange<br>To: Exit 70 River Forest Road | Plan<br>3501a<br><b>3/7</b> |
|----------------------|------|-------|------------|-------------------------------------------------------------------------------|-----------------------------|
|----------------------|------|-------|------------|-------------------------------------------------------------------------------|-----------------------------|

| CRITICAL AREAS TO MONITOR FOR DIVERSION DECISION MAKING                      |                                                 |                                                                                                               |  |  |  |  |  |
|------------------------------------------------------------------------------|-------------------------------------------------|---------------------------------------------------------------------------------------------------------------|--|--|--|--|--|
| Intersection/Location                                                        | Situation                                       | Response                                                                                                      |  |  |  |  |  |
| Hwy 20 to Hwy 218 SB off ramp                                                | Traffic backing up on ramp                      | Consider moving closure west to<br>Hawkeye Road                                                               |  |  |  |  |  |
| E Washburn Rd & Hwy 218                                                      | Southbound traffic backing up                   | Establish Law Enforcement Traffic<br>Control to assist in facilitating left<br>turns onto Washburn Rd         |  |  |  |  |  |
| Hwy 218 & Commercial St                                                      | Traffic backing up to turn left                 | Establish Law Enforcement Traffic<br>Control to assist in facilitating left<br>turns onto Commercial St       |  |  |  |  |  |
| Brandon Rd & Co Hwy V65                                                      | Traffic backing up at intersection turning left | Establish Law Enforcement Traffic<br>Control to assist in facilitating left<br>turns onto Buchanan            |  |  |  |  |  |
| 5 <sup>th</sup> Street & 14 <sup>th</sup> Ave/Washburn Rd<br>in Gilbertville | Traffic backing up to turn left                 | Establish Law Enforcement Traffic<br>Control to assist in facilitating right<br>turns onto 5 <sup>th</sup> St |  |  |  |  |  |