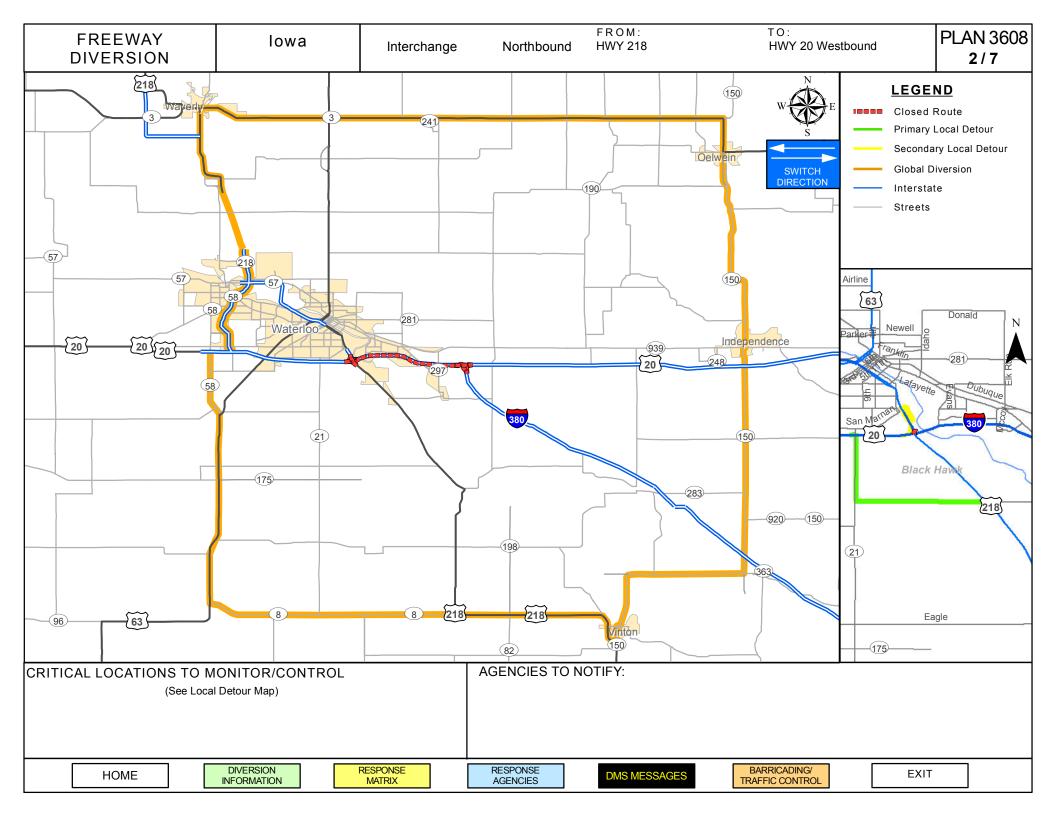

up>th</sup> St & 14 <sup>th</sup> Ave/Washburn Rd in<br>Gilbertville | Law enforcement traffic control as needed | Deploy barricading and support signage                                                      |  |  |  |  |  |  |  |
| 5 <sup>th</sup> St & 20 <sup>th</sup> Ave in Gilbertville                | Law enforcement traffic control as needed | Deploy barricading and support signage                                                      |  |  |  |  |  |  |  |

| HOME | DIVERSION<br>NFORMATION | RESPONSE<br>MATRIX | RESPONSE<br>AGENCIES | DMS<br>MESSAGES | MAP | EXIT |
|------|-------------------------|--------------------|----------------------|-----------------|-----|------|
|------|-------------------------|--------------------|----------------------|-----------------|-----|------|





| DIVERSION Iowa I-380 Northbound To: HWY 20 Westbound 3/7 | FREEWAY<br>DIVERSION | lowa | I-380 | Northbound | From: HWY 218<br>To: HWY 20 Westbound | Plan 3608a <b>3/7</b> |
|----------------------------------------------------------|----------------------|------|-------|------------|---------------------------------------|-----------------------|
|----------------------------------------------------------|----------------------|------|-------|------------|---------------------------------------|-----------------------|

| CRITICAL AREAS TO MONITOR FOR DIVERSION DECISION MAKING |                                                 |                                                        |  |  |  |  |  |
|---------------------------------------------------------|----------------------------