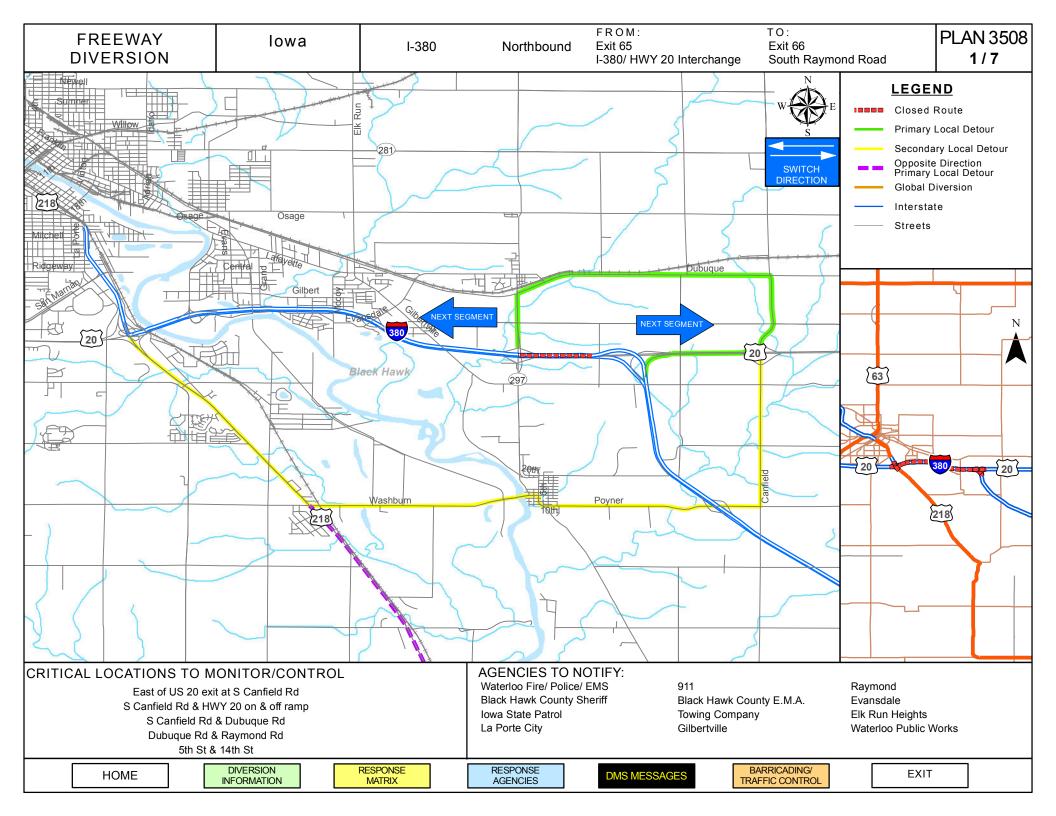

|                                                                                              |  |  |  |  |  |  |
| Hwy 218 & E Washburn Rd                          | Law enforcement traffic control as needed | Deploy barricading and support signage                                                       |  |  |  |  |  |  |
| 5 <sup>th</sup> St & Washburn Rd in Gilbertville | Law enforcement traffic control as needed | Deploy barricading and support signage                                                       |  |  |  |  |  |  |

| HOME DIVERSION INFORMAT |  | RESPONSE<br>AGENCIES | DMS<br>MESSAGES | MAP | EXIT |
|-------------------------|--|----------------------|-----------------|-----|------|
|-------------------------|--|----------------------|-----------------|-----|------|





| FREEWAY   |      |       |            | From: Exit 65 I-380/HWY 20   | Plan 3508a |
|-----------|------|-------|------------|------------------------------|------------|
| DIVERSION | Iowa | I-380 | Northbound | Interchange                  | 3/7        |
| DIVERSION |      |       |            | To: Exit 66 South Raymond Rd | 5/ /       |

| CRITICAL AREAS TO MONITOR FOR DIVERSION DECISION MAKING                      |                                                 |                                                                                                                             |  |  |  |  |  |
|------------------------------------------------------------------------------|-------------------------------------------------|-------------------------------------------------