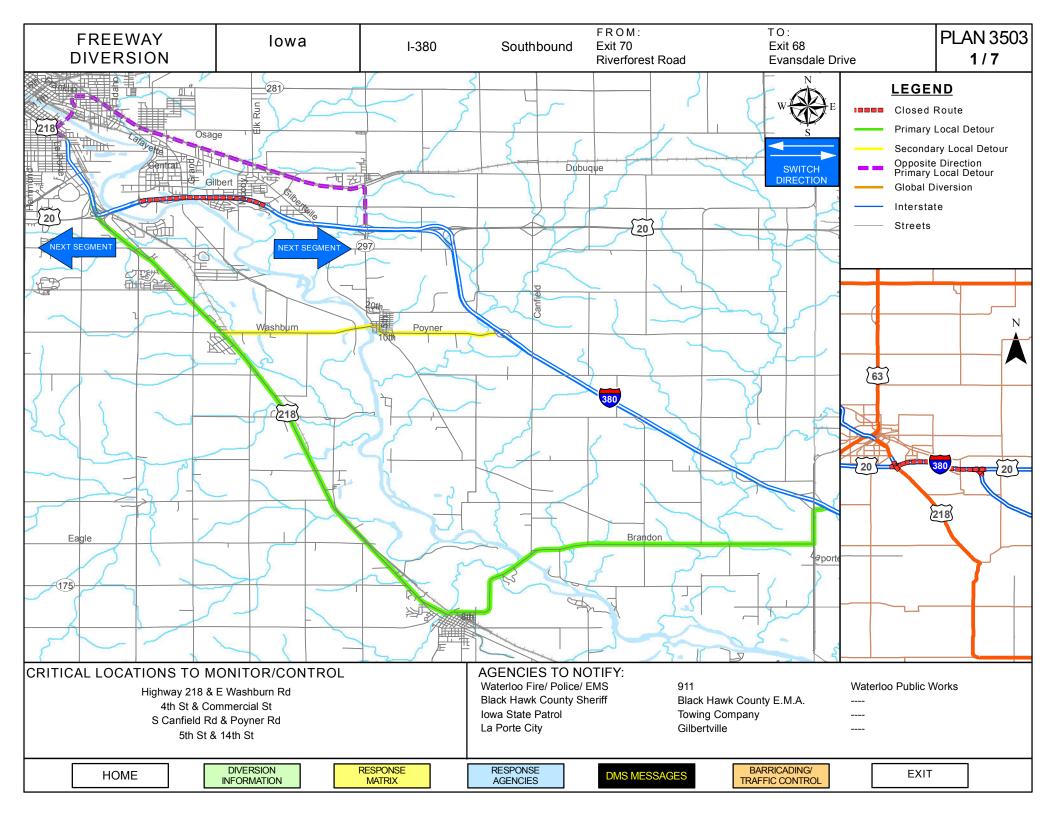

| FREEWAY<br>DIVERSION | lowa | I-380 | Southbound | From: Exit 70 Riverforest Rd<br>To: Exit 68 Evansdale Dr | 9lan 3503a<br>3/7 |
|----------------------|------|-------|------------|----------------------------------------------------------|-------------------|
|----------------------|------|-------|------------|----------------------------------------------------------|-------------------|

| CRITICAL AREAS TO                                                            | CRITICAL AREAS TO MONITOR FOR DIVERSION DECISION MAKING |                                                                                                               |  |  |  |  |  |  |
|------------------------------------------------------------------------------|---------------------------------------------------------|---------------------------------------------------------------------------------------------------------------|--|--|--|--|--|--|
| Intersection/Location                                                        | Situation                                               | Response                                                                                                      |  |  |  |  |  |  |
| Hwy 20 to Hwy 218 SB off ramp                                                | Traffic backing up on ramp                              | Consider moving closure west to<br>Hawkeye Road                                                               |  |  |  |  |  |  |
| E Washburn Rd & Hwy 218                                                      | Southbound traffic backing up                           | Establish Law Enforcement Traffic<br>Control to assist in facilitating left<br>turns onto Washburn Rd         |  |  |  |  |  |  |
| Hwy 218 & Commercial St                                                      | Traffic backing up to turn left                         | Establish Law Enforcement Traffic<br>Control to assist in facilitating left<br>turns onto Commercial St       |  |  |  |  |  |  |
| Brandon Rd & Co Hwy V65                                                      | Traffic backing up at intersection turning left         | Establish Law Enforcement Traffic<br>Control to assist in facilitating left<br>turns onto Buchanan            |  |  |  |  |  |  |
| 5 <sup>th</sup> Street & 14 <sup>th</sup> Ave/Washburn Rd<br>in Gilbertville | Traffic backing up to turn left                         | Establish Law Enforcement Traffic<br>Control to assist in facilitating right<br>turns onto 5 <sup>th</sup> St |  |  |  |  |  |  |