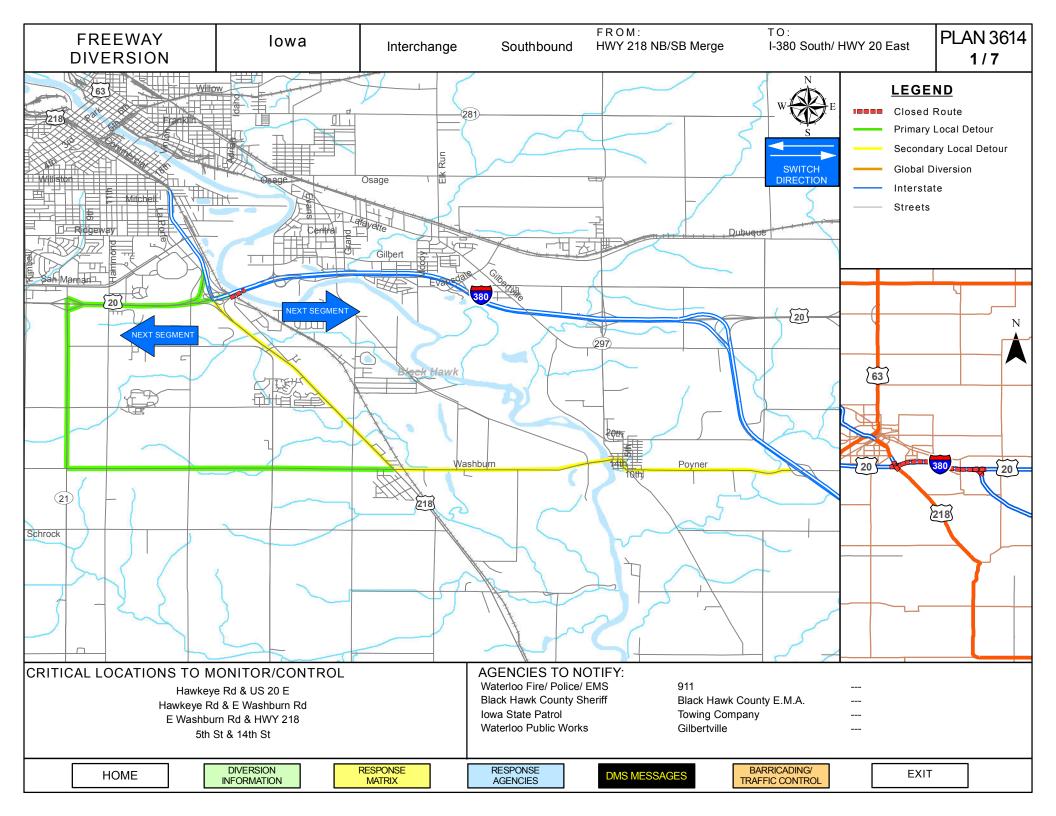

Plan 3502a

3/7

| CRITICAL AREAS TO                                                            | MONITOR FOR DIVERSION                           | N DECISION MAKING                                                                                                           |
|------------------------------------------------------------------------------|-------------------------------------------------|-----------------------------------------------------------------------------------------------------------------------------|
| Intersection/Location                                                        | Situation                                       | Response                                                                                                                    |
| S Raymond Rd & Dubuque Rd                                                    | Traffic backing up at intersection turning left | Establish Law Enforcement Traffic<br>Control to assist in facilitating left<br>turns onto Dubuque Rd                        |
| Franklin St & Vinton St                                                      | Traffic backing up to turn left                 | Establish Law Enforcement Traffic<br>Control to assist in facilitating left<br>turns onto Vinton St.                        |
| Plaza Dr & Dubuque                                                           | Traffic backing up to turn left                 | Establish Law Enforcement Traffic<br>Control to assist in facilitating left<br>turns onto and from Plaza Dr                 |
| E Washburn Rd & Hwy 218                                                      | Southbound traffic backing up                   | Establish Law Enforcement Traffic<br>Control to assist in facilitating left<br>turns onto Washburn Rd                       |
| 5 <sup>th</sup> Street & 14 <sup>th</sup> Ave/Washburn Rd<br>in Gilbertville | Traffic backing up to turn right                | Establish Law Enforcement Traffic<br>Control to assist in facilitating right<br>turns onto 14 <sup>th</sup> Ave/Washburn Rd |