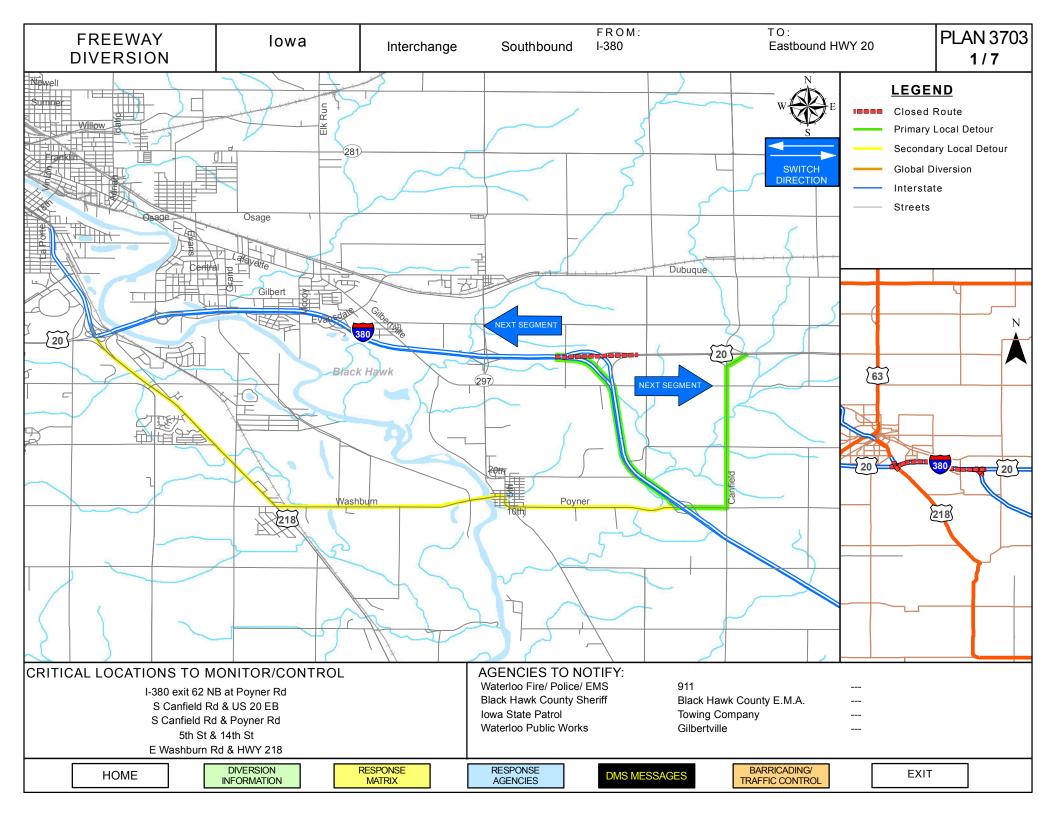

|  |
| US 20 Exit 240 at S Canfield Rd                                                                 | Law enforcement traffic control as needed             | Deploy barricading and support signage |  |  |  |  |
| Secondary Alternate                                                                             |                                                       |                                        |  |  |  |  |
| I-380 exit 62 NB at Poyner Rd                                                                   | Detour sign Law enforcement traffic control as needed |                                        |  |  |  |  |

| HOME INFORMATION MATRIX AGENCIES MESSAGES MAP EXIT |
|----------------------------------------------------|
|----------------------------------------------------|





| FREEWAY<br>DIVERSION | Iowa | I-380 | Southbound | From: I-380<br>To: Eastbound HWY 20 | Plan 3703a <b>3/7</b> |
|----------------------|------|-------|------------|-------------------------------------|-----------------------|
|----------------------|------|-------|------------|-------------------------------------|-----------------------|

| CRITICAL AREAS TO MONITOR FOR DIVERSION DECISION MAKING |                                 |                                                        |  |  |  |  |  |
|---------------------------------------------------------|---------------------------------|--------------------------------------------------------|--|--|--|--|--|
| Intersection/Location                                   | Situation                       | Response