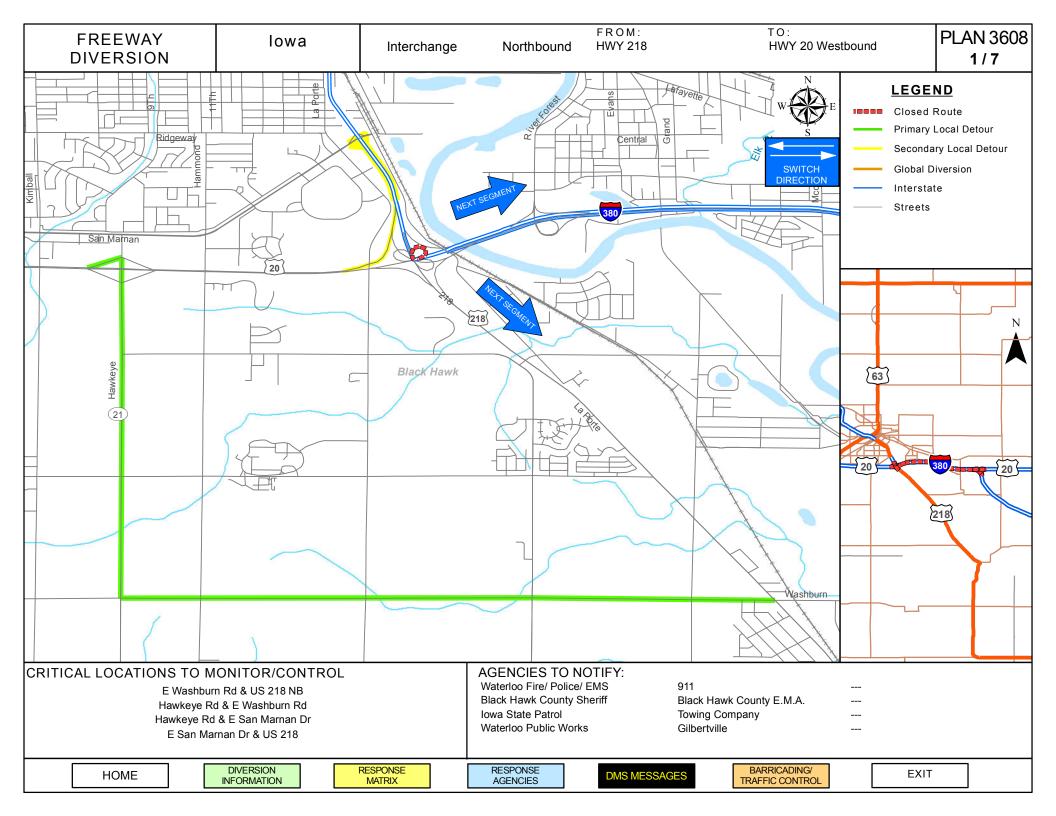

<sup>th</sup> St & 14 <sup>th</sup> Ave/Washburn Rd in<br>Gilbertville | Law enforcement traffic control as needed | Deploy barricading and support signage                                                      |  |  |  |  |  |  |  |
| 5 <sup>th</sup> St & 20 <sup>th</sup> Ave in Gilbertville                | Law enforcement traffic control as needed | Deploy barricading and support signage                                                      |  |  |  |  |  |  |  |

| HOME | DIVERSION<br>NFORMATION | RESPONSE<br>MATRIX | RESPONSE<br>AGENCIES | DMS<br>MESSAGES | MAP | EXIT |
|------|-------------------------|--------------------|----------------------|-----------------|-----|------|
|------|-------------------------|--------------------|----------------------|-----------------|-----|------|





| DIVERSION Iowa I-380 Northbound To: HWY 20 Westbound 3/7 | FREEWAY<br>DIVERSION | lowa | I-380 | Northbound | From: HWY 218<br>To: HWY 20 Westbound | Plan 3608a <b>3/7</b> |
|----------------------------------------------------------|----------------------|------|-------|------------|---------------------------------------|-----------------------|
|----------------------------------------------------------|----------------------|------|-------|------------|---------------------------------------|-----------------------|

| CRITICAL AREAS TO MONITOR FOR DIVERSION DECISION MAKING |                                                 |                                                        |  |  |  |  |  |
|---------------------------------------------------------|--------------------------