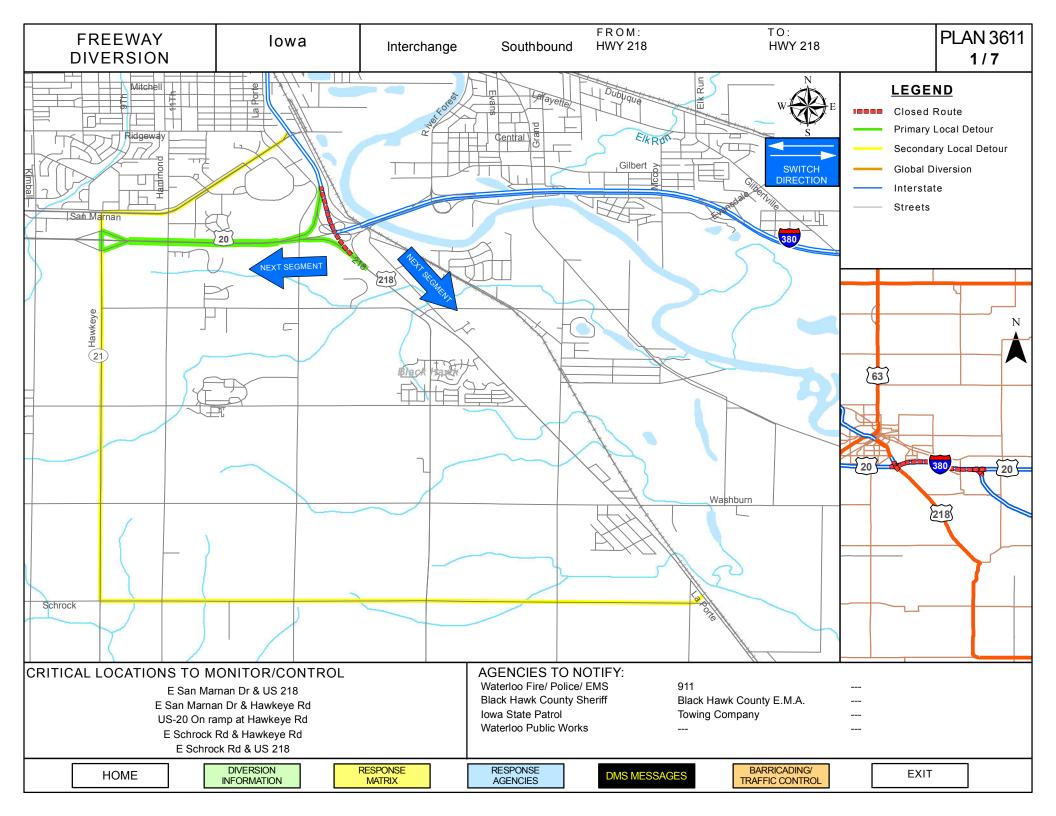

Plan 3502a

3/7

| CRITICAL AREAS TO                                                            | MONITOR FOR DIVERSION                           | N DECISION MAKING                                                                                                           |
|------------------------------------------------------------------------------|-------------------------------------------------|-----------------------------------------------------------------------------------------------------------------------------|
| Intersection/Location                                                        | Situation                                       | Response                                                                                                                    |
| S Raymond Rd & Dubuque Rd                                                    | Traffic backing up at intersection turning left | Establish Law Enforcement Traffic<br>Control to assist in facilitating left<br>turns onto Dubuque Rd                        |
| Franklin St & Vinton St                                                      | Traffic backing up to turn left                 | Establish Law Enforcement Traffic<br>Control to assist in facilitating left<br>turns onto Vinton St.                        |
| Plaza Dr & Dubuque                                                           | Traffic backing up to turn left                 | Establish Law Enforcement Traffic<br>Control to assist in facilitating left<br>turns onto and from Plaza Dr                 |
| E Washburn Rd & Hwy 218                                                      | Southbound traffic backing up                   | Establish Law Enforcement Traffic<br>Control to assist in facilitating left<br>turns onto Washburn Rd                       |
| 5 <sup>th</sup> Street & 14 <sup>th</sup> Ave/Washburn Rd<br>in Gilbertville | Traffic backing up to turn right                | Establish Law Enforcement Traffic<br>Control to assist in facilitating right<br>turns onto 14 <sup>th</sup> Ave/Washburn Rd |