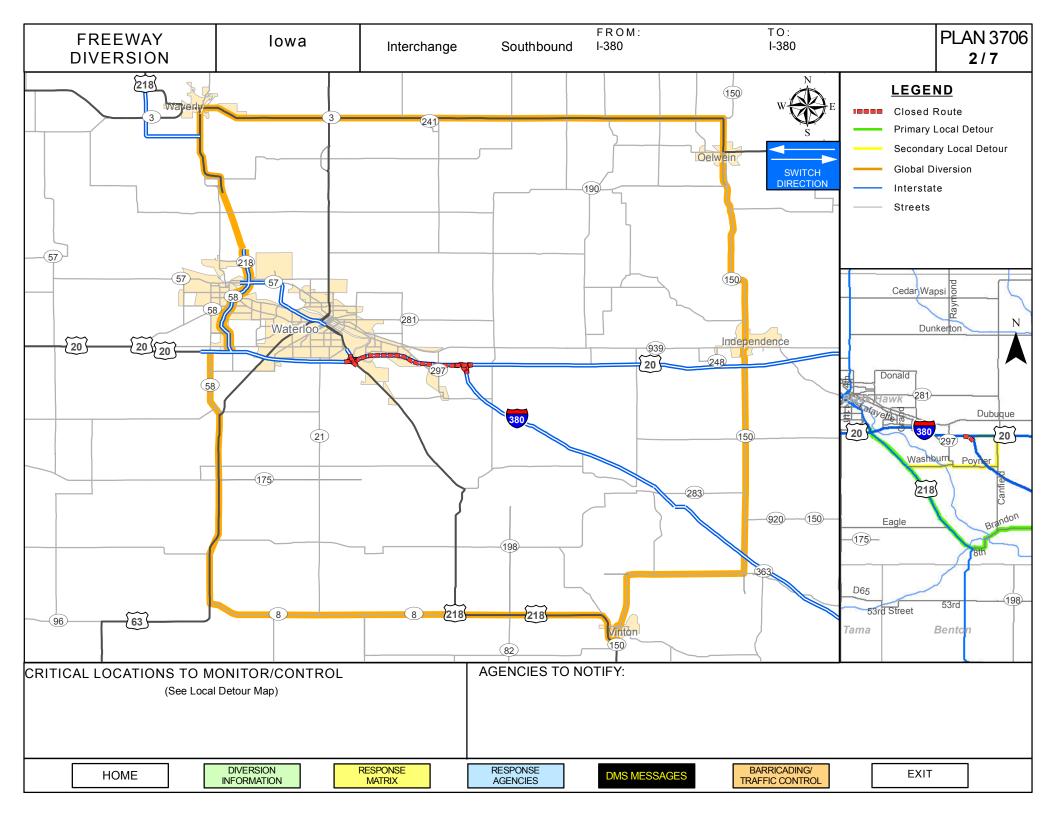

urce Needed |  |  |  |
|                          | Primary Alternate                         |                                              |  |  |  |
| S Canfield Rd & US 20 WB | Law enforcement traffic control as needed | Deploy barricading and support signage       |  |  |  |
| I-380 Exit 62 SB On Ramp | Law enforcement traffic control as needed | Deploy barricading and support signage       |  |  |  |
|                          | Secondary Alternate                       |                                              |  |  |  |
| Buchanan Ave & US 20 WB  | Law enforcement traffic control as needed | Deploy barricading and support signage       |  |  |  |
| I-380 Exit 55 SB On Ramp | Law enforcement traffic control as needed | Deploy barricading and support               |  |  |  |





| CRITICAL AREAS TO MONITOR FOR DIVERSION DECISION MAKING                      |                                                 |                                                                                                               |  |  |  |  |  |  |
|------------------------------------------------------------------------------|-------------------------------------------------|---------------------------------------------------------------------------------------------------------------|--|--|--|--|--|--|
| Intersection/Location                                                        | Situation                                       | Response                                                                                                      |  |  |  |  |  |  |
| Hwy 20 to Hwy