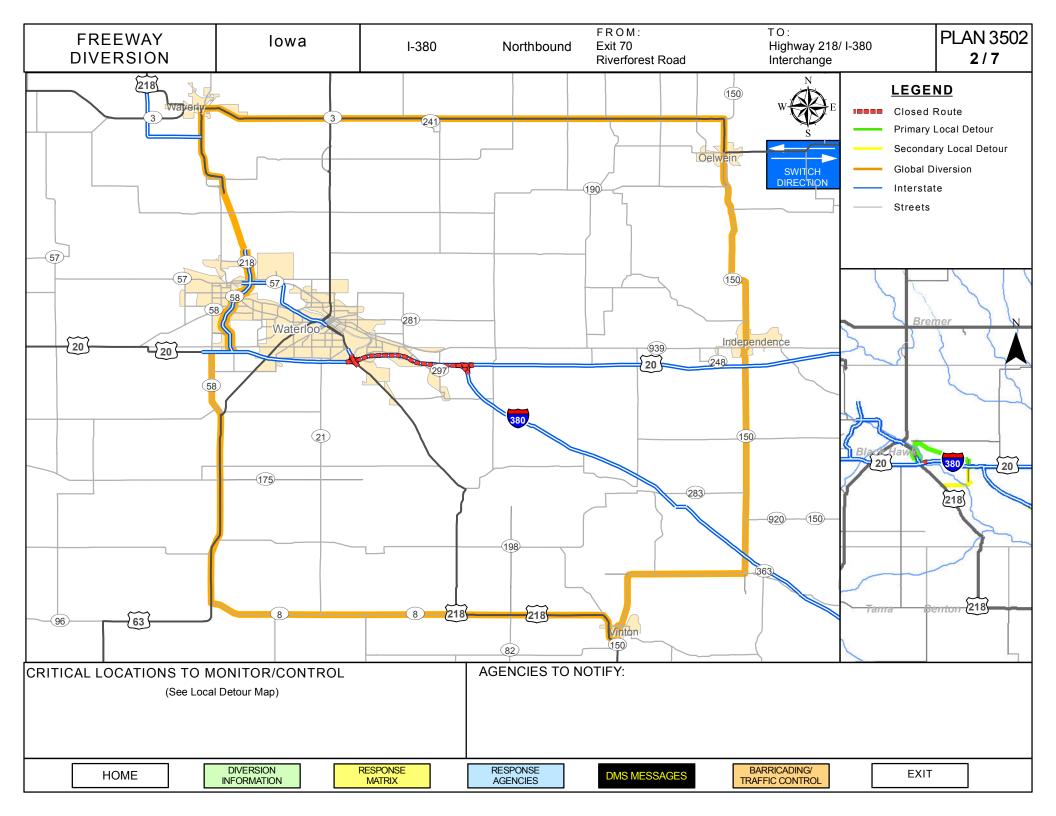

| FREEWAY<br>DIVERSION | lowa | I-380 | Southbound | From: Exit 70 Riverforest Road<br>To: Exit 71 HWY 218 | Plan 3502a<br>4/7 |
|----------------------|------|-------|------------|-------------------------------------------------------|-------------------|
|----------------------|------|-------|------------|-------------------------------------------------------|-------------------|

| ALTERNATE ROUTE RESPONSE PLAN                      |                                                     |  |  |  |  |
|----------------------------------------------------|-----------------------------------------------------|--|--|--|--|
| Typical Situation                                  | Potential Response(s)                               |  |  |  |  |
|                                                    | houlder or Off of Roadway<br>uration < 30 min       |  |  |  |  |
| Shoulder and/or lane blocked                       | On scene traffic control only                       |  |  |  |  |
| No lanes blocked                                   | Do nothing                                          |  |  |  |  |
|                                                    | ated on Roadway<br>uration < 2 hour                 |  |  |  |  |
| All lanes blocked                                  | Full diversion                                      |  |  |  |  |
| Shoulder blocked                                   | On scene traffic control Advanced warning using DMS |  |  |  |  |
|                                                    | ated on Roadway<br>uration > 2 hour                 |  |  |  |  |
| All lanes blocked                                  |                                                     |  |  |  |  |
| Hazardous material spill                           | Full diversion                                      |  |  |  |  |
| Fatality                                           | Full diversion                                      |  |  |  |  |
| Multi-vehicle/multiple incidents (close proximity) |                                                     |  |  |  |  |