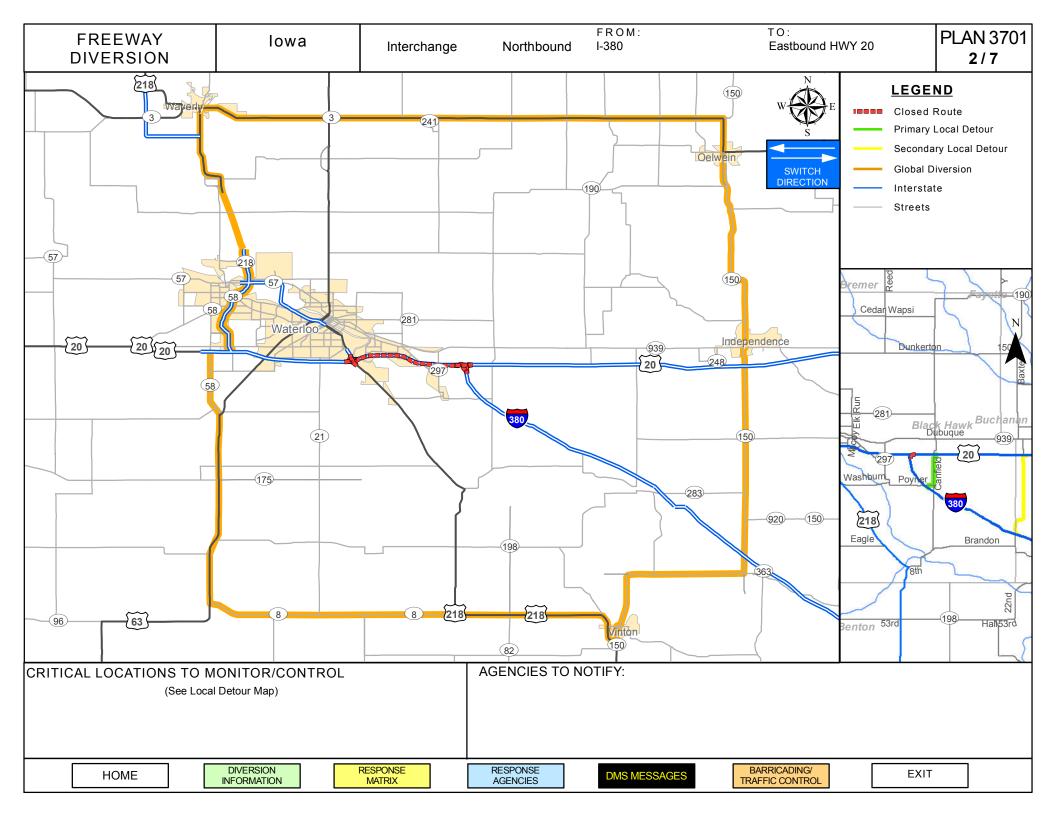

E                                      | Law enforcement traffic control as needed | Deploy barricading and support           |  |  |  |  |
|                                                           | Secondary Alternate                       |                                          |  |  |  |  |
| 14 <sup>th</sup> Ave & 5 <sup>th</sup> St in Gilbertville | Law enforcement traffic control as needed | Deploy barricading and suppor signage    |  |  |  |  |

| НОМЕ | DIVERSION<br>INFORMATION | RESPONSE<br>MATRIX | RESPONSE<br>AGENCIES | DMS<br>MESSAGES | MAP | EXIT |
|------|--------------------------|--------------------|----------------------|-----------------|-----|------|
|------|--------------------------|--------------------|----------------------|-----------------|-----|------|





| FREEWAY<br>DIVERSION | lowa | I-380 | Northbound | From: I-380<br>To: Eastbound HWY 20 | Plan 3701a<br>3/7 |
|----------------------|------|-------|------------|-------------------------------------|-------------------|
|----------------------|------|-------|------------|-------------------------------------|-------------------|

| CRITICAL AREAS TO MONITOR FOR DIVERSION DECISION MAKING |                                 |                                                        |  |  |  |  |  |
|---------------------------------------------------------|---------------------------------|--------------------------------------------------------|--|--|--|--|--|
| Intersection/Location                                   | Situation                       | Response