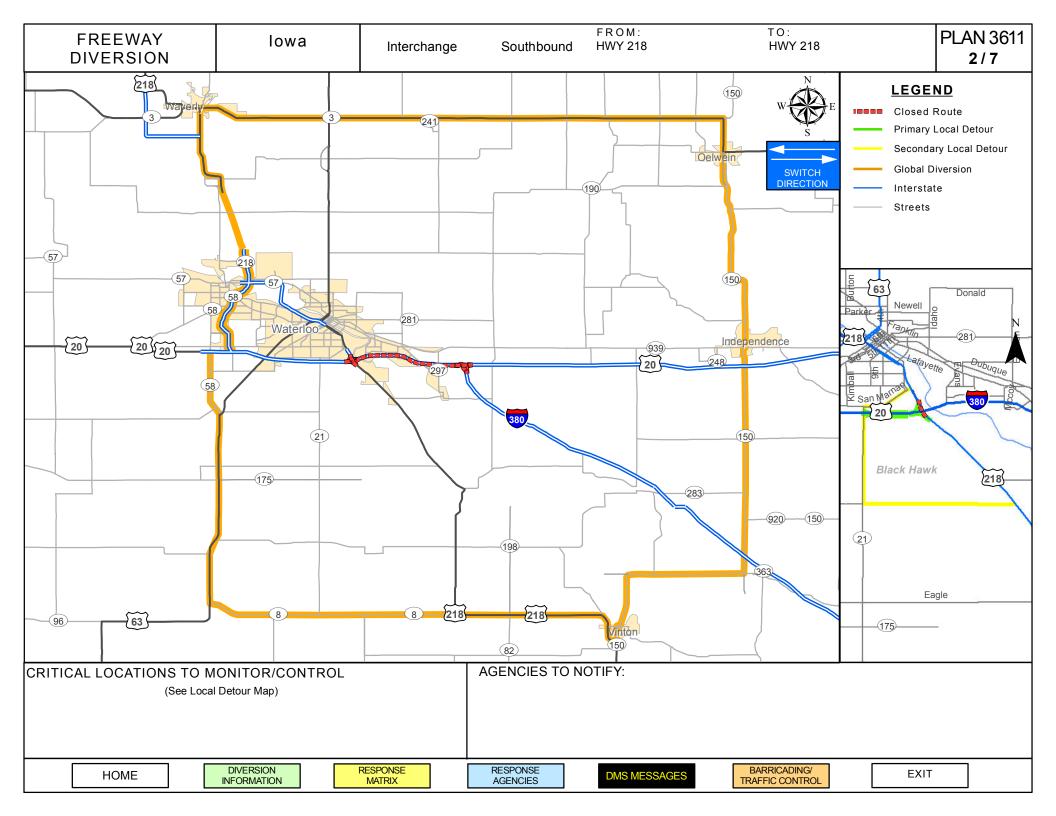

| CRITICAL AREAS TO                                                            | CRITICAL AREAS TO MONITOR FOR DIVERSION DECISION MAKING |                                                                                                               |  |  |  |  |  |  |
|------------------------------------------------------------------------------|---------------------------------------------------------|---------------------------------------------------------------------------------------------------------------|--|--|--|--|--|--|
| Intersection/Location                                                        | Situation                                               | Response                                                                                                      |  |  |  |  |  |  |
| Hwy 20 to Hwy 218 SB off ramp                                                | Traffic backing up on ramp                              | Consider moving closure west to<br>Hawkeye Road                                                               |  |  |  |  |  |  |
| E Washburn Rd & Hwy 218                                                      | Southbound traffic backing up                           | Establish Law Enforcement Traffic<br>Control to assist in facilitating left<br>turns onto Washburn Rd         |  |  |  |  |  |  |
| Hwy 218 & Commercial St                                                      | Traffic backing up to turn left                         | Establish Law Enforcement Traffic<br>Control to assist in facilitating left<br>turns onto Commercial St       |  |  |  |  |  |  |
| Brandon Rd & Co Hwy V65                                                      | Traffic backing up at intersection turning left         | Establish Law Enforcement Traffic<br>Control to assist in facilitating left<br>turns onto Buchanan            |  |  |  |  |  |  |
| 5 <sup>th</sup> Street & 14 <sup>th</sup> Ave/Washburn Rd<br>in Gilbertville | Traffic backing up to turn left                         | Establish Law Enforcement Traffic<br>Control to assist in facilitating right<br>turns onto 5 <sup>th</sup> St |  |  |  |  |  |  |