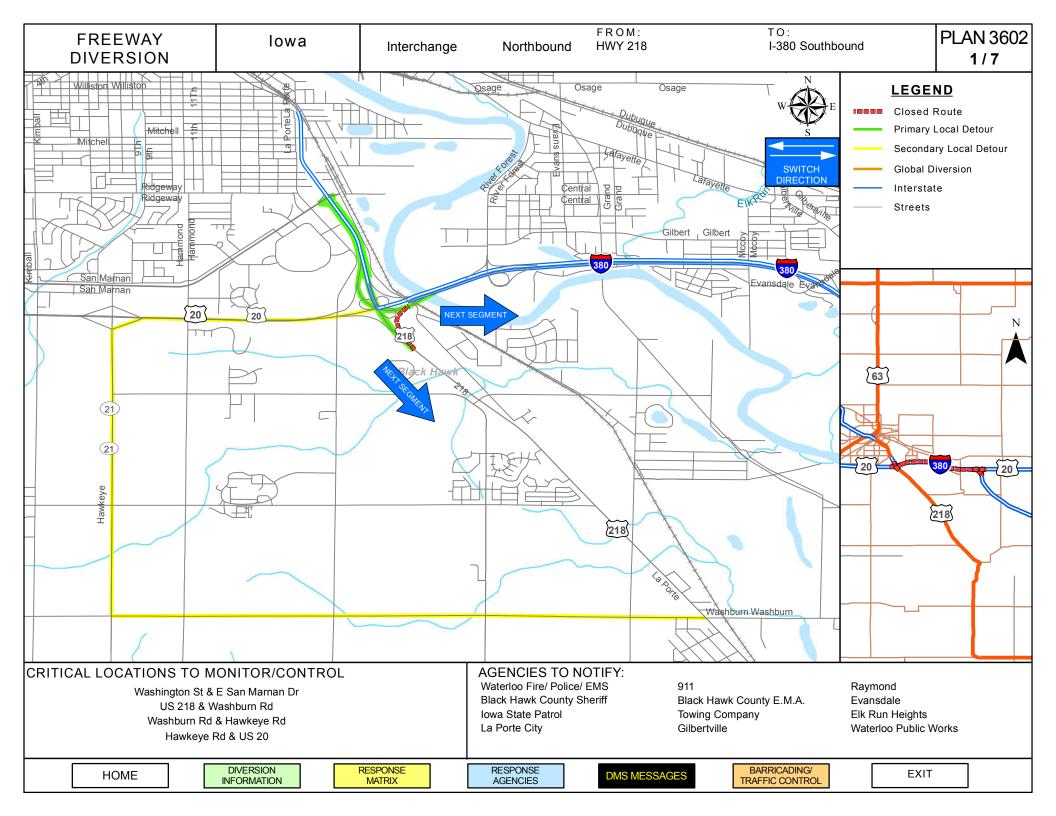

|  |  |
| 5 <sup>th</sup> St & 14 <sup>th</sup> Ave/Washburn Rd in<br>Gilbertville | Law enforcement traffic control as needed | Deploy barricading and support signage                                                      |  |  |
| 5 <sup>th</sup> St & 20 <sup>th</sup> Ave in Gilbertville                | Law enforcement traffic control as needed | Deploy barricading and support signage                                                      |  |  |

| HOME | DIVERSION<br>INFORMATION | RESPONSE<br>MATRIX | RESPONSE<br>AGENCIES | DMS<br>MESSAGES | MAP | EXIT |
|------|--------------------------|--------------------|----------------------|-----------------|-----|------|
|------|--------------------------|--------------------|----------------------|-----------------|-----|------|





| FREEWAY<br>DIVERSION | Iowa | I-380 | Northbound | From: HWY 218<br>To: I-380 Southbound | 3/7 |
|----------------------|------|-------|------------|---------------------------------------|-----|
|----------------------|------|-------|------------|---------------------------------------|-----|

| CRITICAL AREAS TO MONITOR FOR DIVERSION DECISION MAKING |                                 |                                                                                              |  |  |  |  |
|---------------------------------------------------------|---------------------------------|----------------------------------------------------------------------------------------------|--|--|--|--|
| Intersection/Location                                   | Situation                       | Re