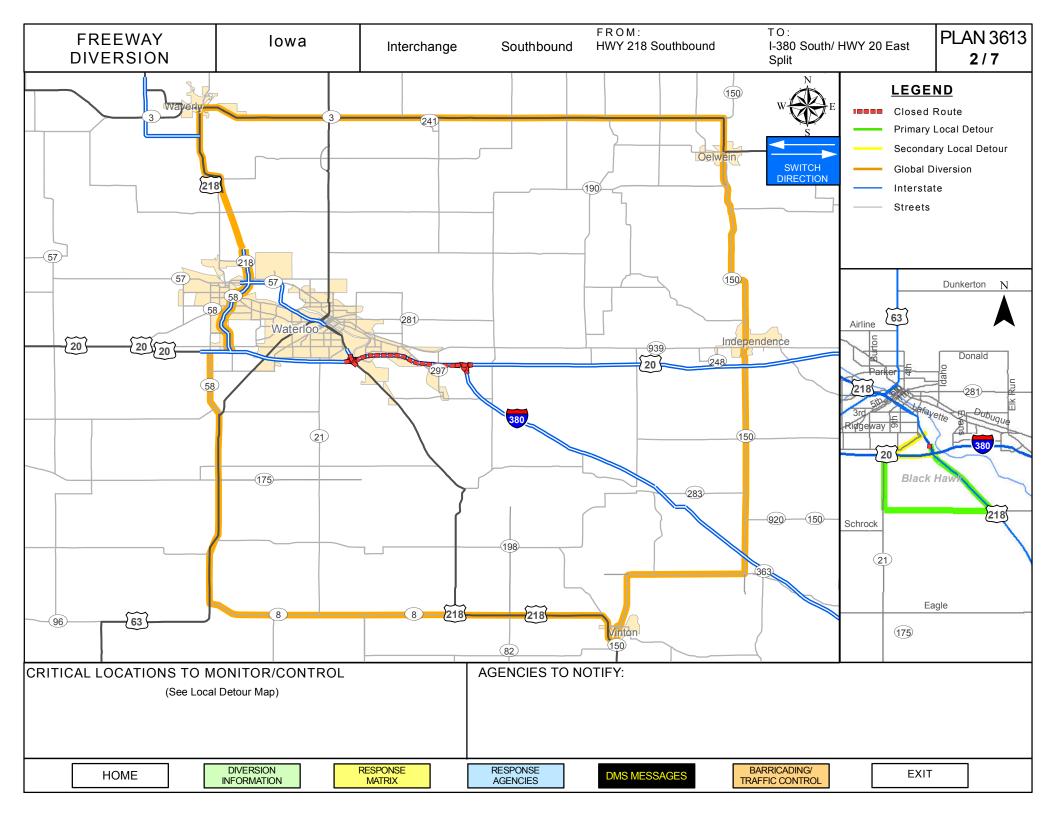

| FREEWAY<br>DIVERSION | lowa | I-380 | Southbound | From: Exit 232A HWY 218/ I-380<br>Interchange<br>To: Exit 70 River Forest Rd | Plan 3501a<br>4/7 |
|----------------------|------|-------|------------|------------------------------------------------------------------------------|-------------------|
|----------------------|------|-------|------------|------------------------------------------------------------------------------|-------------------|