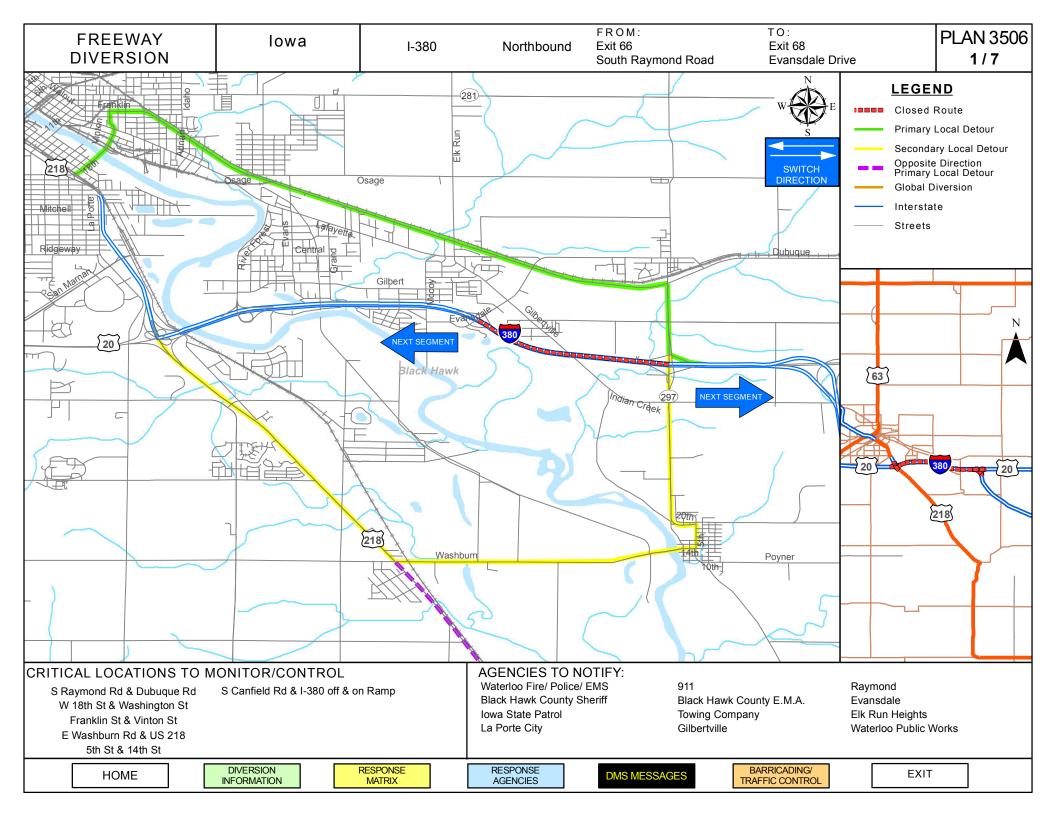

| CRITICAL AREAS TO MONITOR FOR DIVERSION DECISION MAKING                      |                                                 |                                                                                                               |  |  |  |  |  |
|------------------------------------------------------------------------------|-------------------------------------------------|---------------------------------------------------------------------------------------------------------------|--|--|--|--|--|
| Intersection/Location                                                        | Situation                                       | Response                                                                                                      |  |  |  |  |  |
| Hwy 20 to Hwy 218 SB off ramp                                                | Traffic backing up on ramp                      | Consider moving closure west to<br>Hawkeye Road                                                               |  |  |  |  |  |
| E Washburn Rd & Hwy 218                                                      | Southbound traffic backing up                   | Establish Law Enforcement Traffic<br>Control to assist in facilitating left<br>turns onto Washburn Rd         |  |  |  |  |  |
| Hwy 218 & Commercial St                                                      | Traffic backing up to turn left                 | Establish Law Enforcement Traffic<br>Control to assist in facilitating left<br>turns onto Commercial St       |  |  |  |  |  |
| Brandon Rd & Co Hwy V65                                                      | Traffic backing up at intersection turning left | Establish Law Enforcement Traffic<br>Control to assist in facilitating left<br>turns onto Buchanan            |  |  |  |  |  |
| 5 <sup>th</sup> Street & 14 <sup>th</sup> Ave/Washburn Rd<br>in Gilbertville | Traffic backing up to turn left                 | Establish Law Enforcement Traffic<br>Control to assist in facilitating right<br>turns onto 5 <sup>th</sup> St |  |  |  |  |  |

Plan 3502a

3/7

| CRITICAL AREAS TO                                                            | MONITOR FOR DIVERSION                           | N DECISION MAKING                                                                                                           |
|------------------------------------------------------------------------------|-------------------------------------------------|-----------------------------------------------------------------------------------------------------------------------------|
| Intersection/Location                                                        | Situation                                       | Response                                                                                                                    |
| S Raymond Rd & Dubuque Rd                                                    | Traffic backing up at intersection turning left | Establish Law Enforcement Traffic<br>Control to assist in facilitating left<br>turns onto Dubuque Rd                        |
| Franklin St & Vinton St                                                      | Traffic backing up to turn left                 | Establish Law Enforcement Traffic<br>Control to assist in facilitating left<br>turns onto Vinton St.                        |
| Plaza Dr & Dubuque                                                           | Traffic backing up to turn left                 | Establish Law Enforcement Traffic<br>Control to assist in facilitating left<br>turns onto and from Plaza Dr                 |
| E Washburn Rd & Hwy 218                                                      | Southbound traffic backing up                   | Establish Law Enforcement Traffic<br>Control to assist in facilitating left<br>turns onto Washburn Rd                       |
| 5 <sup>th</sup> Street & 14 <sup>th</sup> Ave/Washburn Rd<br>in Gilbertville | Traffic backing up to turn right                | Establish Law Enforcement Traffic<br>Control to assist in facilitating right<br>turns onto 14 <sup>th</sup> Ave/Washburn Rd |

| CRITICAL AREAS TO                                                            | CRITICAL AREAS TO MONITOR FOR DIVERSION DECISION MAKING |                                                                                                               |  |  |  |  |  |  |
|------------------------------------------------------------------------------|---------------------------------------------------------|---------------------------------------------------------------------------------------------------------------|--|--|--|--|--|--|
| Intersection/Location                                                        | Situation                                               | Response                                                                                                      |  |  |  |  |  |  |
| Hwy 20 to Hwy 218 SB off ramp                                                | Traffic backing up on ramp                              | Consider moving closure west to<br>Hawkeye Road                                                               |  |  |  |  |  |  |
| E Washburn Rd & Hwy 218                                                      | Southbound traffic backing up                           | Establish Law Enforcement Traffic<br>Control to assist in facilitating left<br>turns onto Washburn Rd         |  |  |  |  |  |  |
| Hwy 218 & Commercial St                                                      | Traffic backing up to turn left                         | Establish Law Enforcement Traffic<br>Control to assist in facilitating left<br>turns onto Commercial St       |  |  |  |  |  |  |
| Brandon Rd & Co Hwy V65                                                      | Traffic backing up at intersection turning left         | Establish Law Enforcement Traffic<br>Control to assist in facilitating left<br>turns onto Buchanan            |  |  |  |  |  |  |
| 5 <sup>th</sup> Street & 14 <sup>th</sup> Ave/Washburn Rd<br>in Gilbertville | Traffic backing up to turn left                         | Establish Law Enforcement Traffic<br>Control to assist in facilitating right<br>turns onto 5 <sup>th</sup> St |  |  |  |  |  |  |