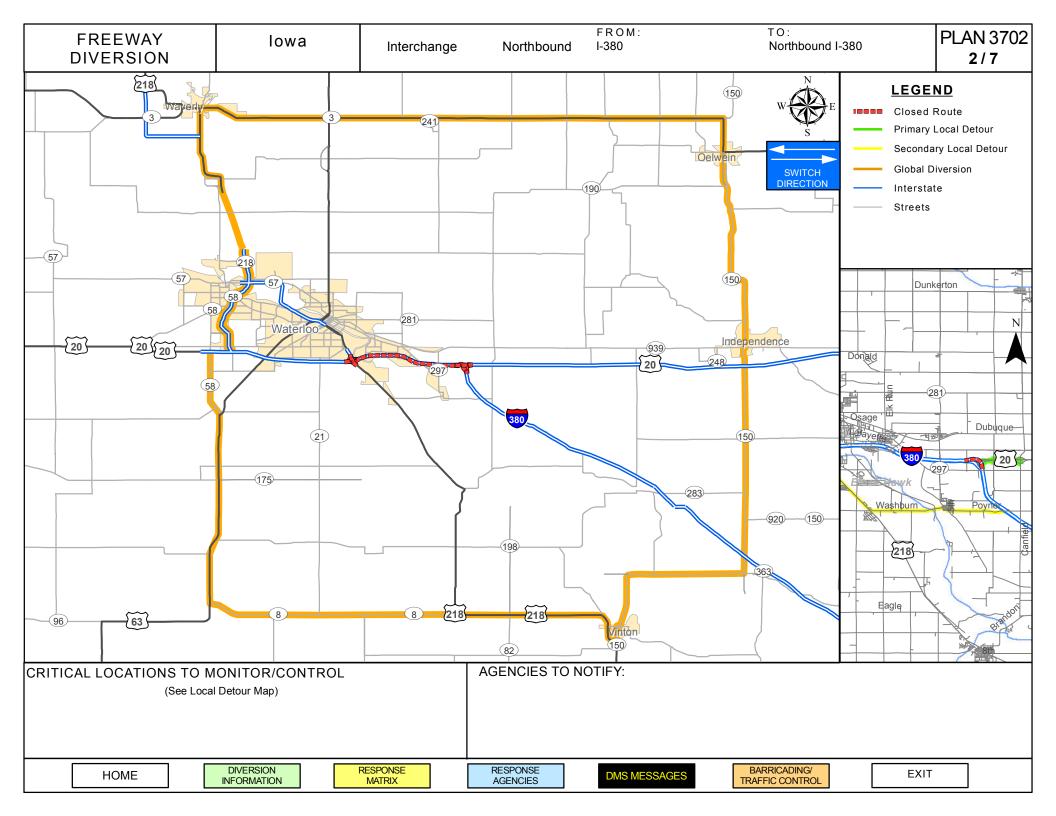

|  |
| Poyner Rd & S Canfield Rd        | Law enforcement traffic control as needed | Deploy barricading and support signage       |  |
| S Canfield Rd & US-20 on ramp    | Law enforcement traffic control as needed | Deploy barricading and support signage       |  |
|                                  | Secondary Alternate –                     |                                              |  |
| Buchanan Ave & US-20 on ramp     | Law enforcement traffic control as needed | Deploy barricading and support signage       |  |
| Buchanan Ave & I-380 Interchange | Law enforcement traffic control as needed | Deploy barricading and support signage       |  |

| HOME DIVERSION RESPO |  | ES MAP EXIT |
|----------------------|--|-------------|
|----------------------|--|-------------|





| DIVERSION Iowa I-380 Northbound To: Northbound I-380 3/7 | FREEWAY<br>DIVERSION | Iowa | I-380 | Northbound | From: I-380<br>To: Northbound I-380 | Plan 3702a <b>3/7</b> |
|----------------------------------------------------------|----------------------|------|-------|------------|-------------------------------------|-----------------------|
|----------------------------------------------------------|----------------------|------|-------|------------|-------------------------------------|-----------------------|

| CRITICAL AREAS TO MONITOR FOR DIVERSION DECISION MAKING |                                |                                                        |  |  |  |  |  |
|---------------------------------------------------------|--------------------------------|------------------