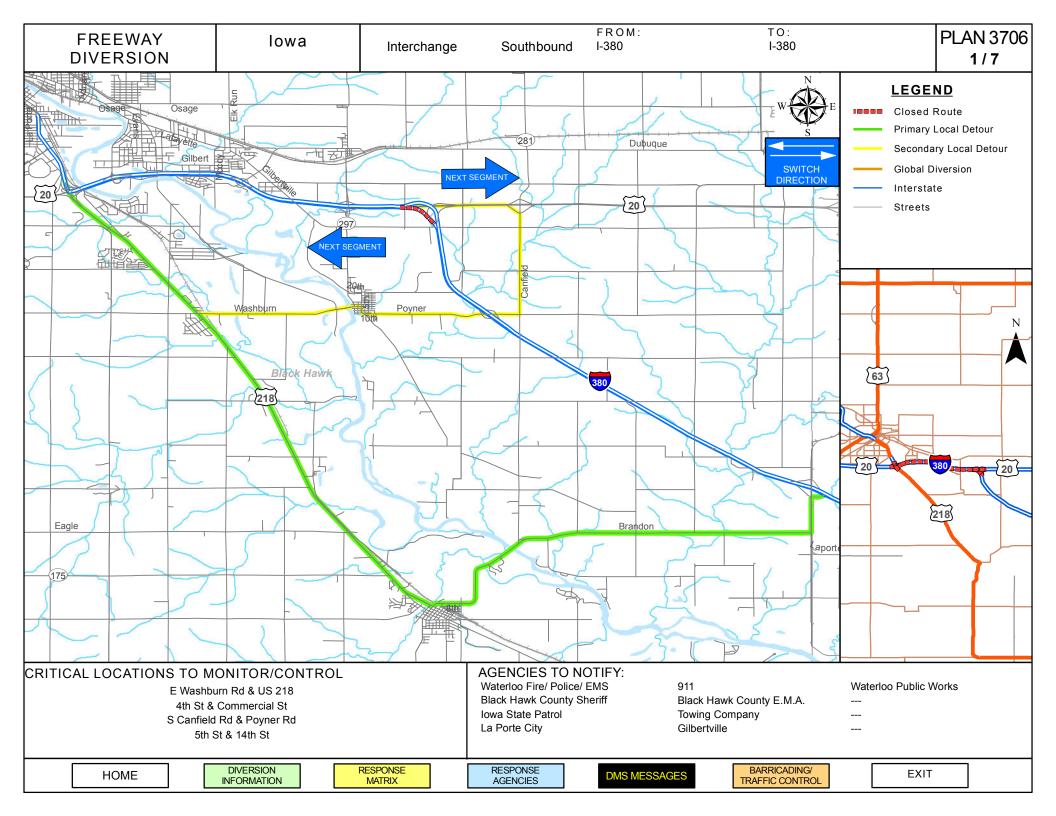

| CRITICAL AREAS TO MONITOR FOR DIVERSION DECISION MAKING                      |                                                 |                                                                                                               |  |  |  |  |  |
|------------------------------------------------------------------------------|-------------------------------------------------|---------------------------------------------------------------------------------------------------------------|--|--|--|--|--|
| Intersection/Location                                                        | Situation                                       | Response                                                                                                      |  |  |  |  |  |
| Hwy 20 to Hwy 218 SB off ramp                                                | Traffic backing up on ramp                      | Consider moving closure west to<br>Hawkeye Road                                                               |  |  |  |  |  |
| E Washburn Rd & Hwy 218                                                      | Southbound traffic backing up                   | Establish Law Enforcement Traffic<br>Control to assist in facilitating left<br>turns onto Washburn Rd         |  |  |  |  |  |
| Hwy 218 & Commercial St                                                      | Traffic backing up to turn left                 | Establish Law Enforcement Traffic<br>Control to assist in facilitating left<br>turns onto Commercial St       |  |  |  |  |  |
| Brandon Rd & Co Hwy V65                                                      | Traffic backing up at intersection turning left | Establish Law Enforcement Traffic<br>Control to assist in facilitating left<br>turns onto Buchanan            |  |  |  |  |  |
| 5 <sup>th</sup> Street & 14 <sup>th</sup> Ave/Washburn Rd<br>in Gilbertville | Traffic backing up to turn left                 | Establish Law Enforcement Traffic<br>Control to assist in facilitating right<br>turns onto 5 <sup>th</sup> St |  |  |  |  |  |