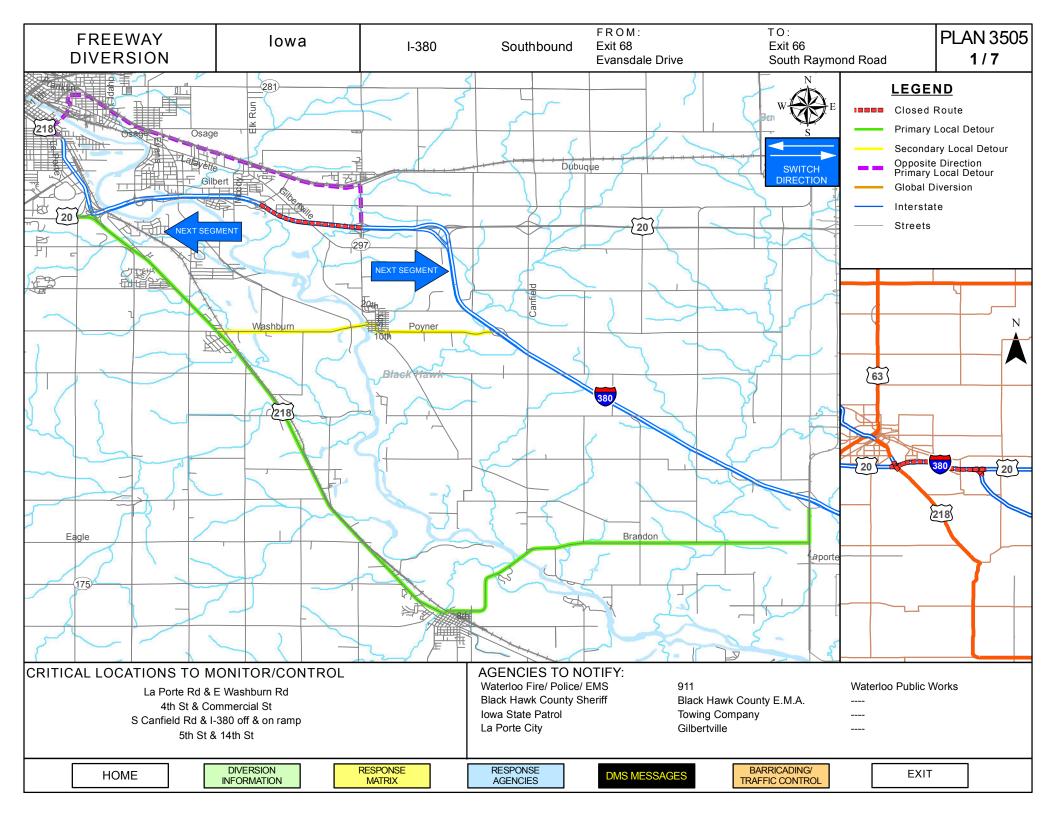

|  |
| 5 <sup>th</sup> St & 14 <sup>th</sup> Ave/Washburn Rd in<br>Gilbertville | Law enforcement traffic control as needed | Deploy barricading and support signage                                                      |  |  |  |  |  |
| 5 <sup>th</sup> St & 20 <sup>th</sup> Ave in Gilbertville                | Law enforcement traffic control as needed | Deploy barricading and support signage                                                      |  |  |  |  |  |

| HOME | DIVERSION<br>INFORMATION | RESPONSE<br>MATRIX | RESPONSE<br>AGENCIES | DMS<br>MESSAGES | MAP | EXIT |
|------|--------------------------|--------------------|----------------------|-----------------|-----|------|
|------|--------------------------|--------------------|----------------------|-----------------|-----|------|





| CRITICAL AREAS TO MONITOR FOR DIVERSION DECISION MAKING                      |                                                 |                                                                                                               |  |  |  |  |  |
|------------------------------------------------------------------------------|-------------------------------------------------|---------------------------------------------------------------------------------------------------------------|--|--|--|--|--|
| Intersection/Location                                                        | Situation                                       | Response                                                                                                      |  |  |  |  |  |
| Hwy 20 to Hwy 218 SB