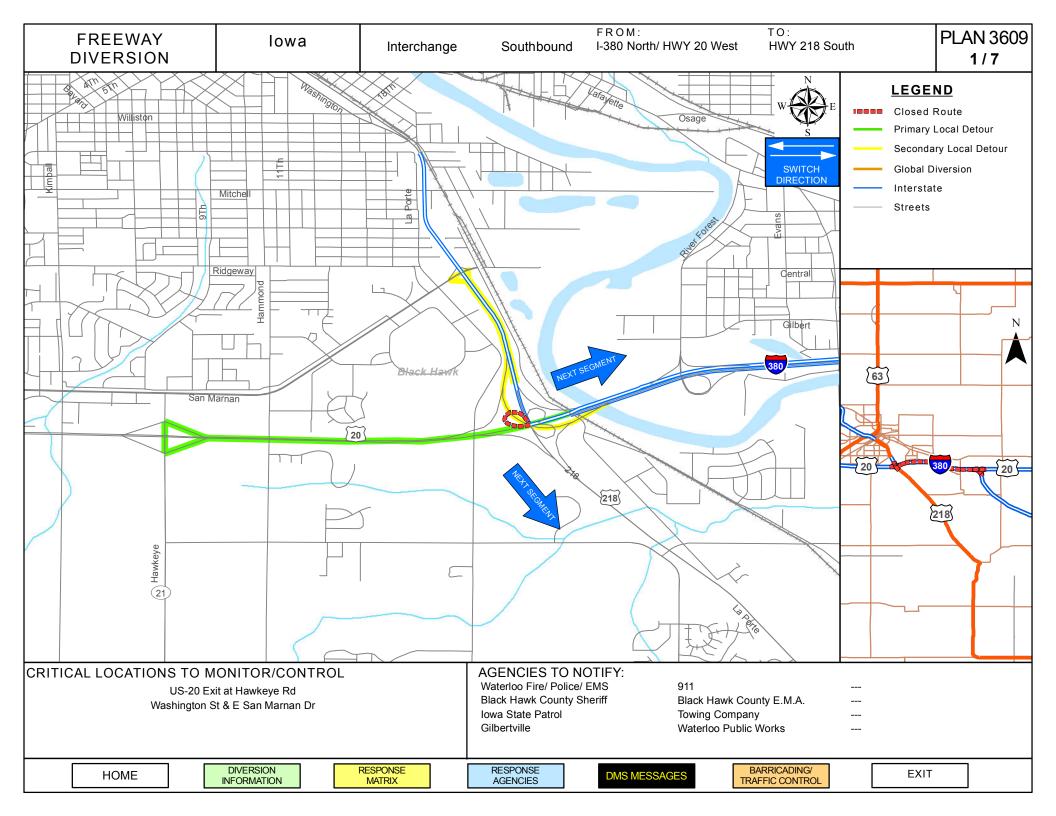

ding and support signage |  |  |  |  |  |  |  |
|                              | Secondary Alternate                       |                                        |  |  |  |  |  |  |  |
| Hawkeye Rd & E San Marnan Dr | Law enforcement traffic control as needed | Deploy barricading and support signage |  |  |  |  |  |  |  |
| E San Marnan Dr & US 218     | Law enforcement traffic control as needed | Deploy barricading and support signage |  |  |  |  |  |  |  |

| HOME | DIVERSION<br>INFORMATION | RESPONSE<br>MATRIX | RESPONSE<br>AGENCIES | DMS<br>MESSAGES | MAP | EXIT |
|------|--------------------------|--------------------|----------------------|-----------------|-----|------|
|------|--------------------------|--------------------|----------------------|-----------------|-----|------|





| FREEWAY<br>DIVERSION | lowa | I-380 | Southbound | From: I-380/HWY 20 West<br>To: HWY 218 South | Plan 3609a <b>3/7</b> |
|----------------------|------|-------|------------|----------------------------------------------|-----------------------|
|----------------------|------|-------|------------|----------------------------------------------|-----------------------|

| CRITICAL AREAS TO MONITOR FOR DIVERSION DECISION MAKING |                                 |                                                        |  |  |  |  |  |
|---------------------------------------------------------|---------------------------------|--------------------------------------------------------|--|--|--|--|--|
| Intersection/Location                                   | Situation