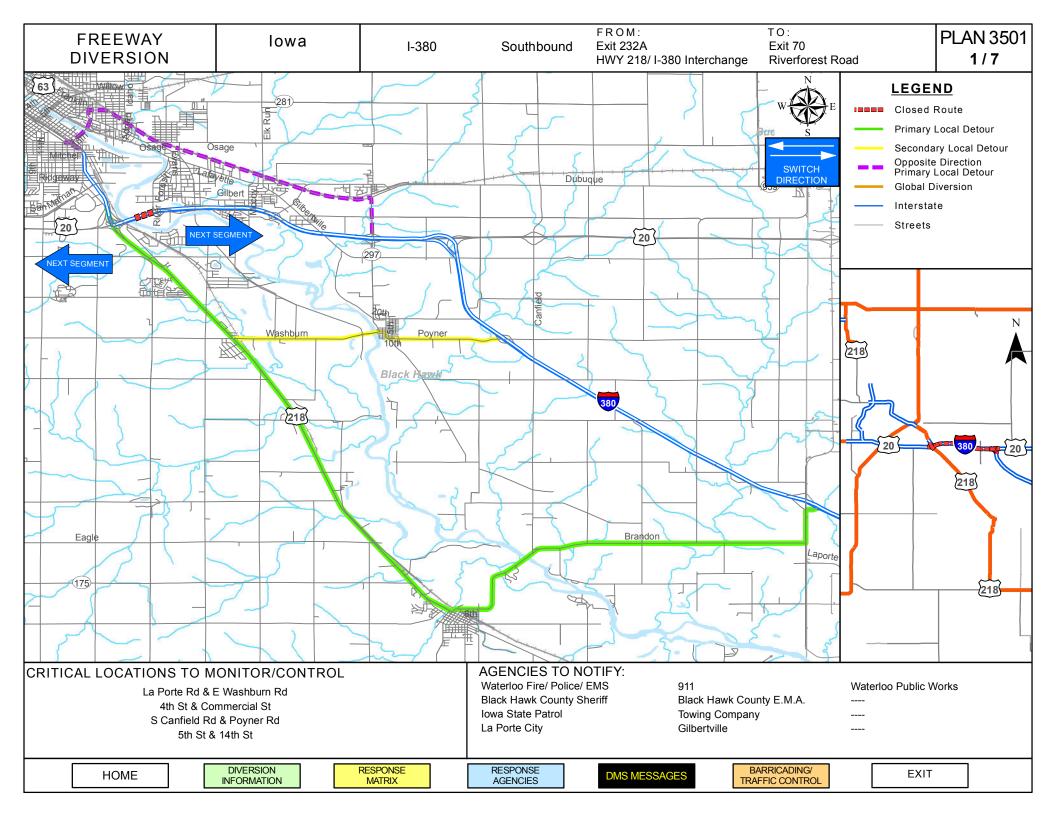

| FREEWAY<br>DIVERSION | lowa | I-380 | Southbound | From: Exit 232A HWY 218/I-380<br>Interchange<br>To: Exit 70 River Forest Road | Plan<br>3501a<br><b>3/7</b> |
|----------------------|------|-------|------------|-------------------------------------------------------------------------------|-----------------------------|
|----------------------|------|-------|------------|-------------------------------------------------------------------------------|-----------------------------|

| CRITICAL AREAS TO MONITOR FOR DIVERSION DECISION MAKING                      |                                                 |                                                                                                               |  |  |  |  |  |
|------------------------------------------------------------------------------|-------------------------------------------------|---------------------------------------------------------------------------------------------------------------|--|--|--|--|--|
| Intersection/Location                                                        | Situation                                       | Response                                                                                                      |  |  |  |  |  |
| Hwy 20 to Hwy 218 SB off ramp                                                | Traffic backing up on ramp                      | Consider moving closure west to<br>Hawkeye Road                                                               |  |  |  |  |  |
| E Washburn Rd & Hwy 218                                                      | Southbound traffic backing up                   | Establish Law Enforcement Traffic<br>Control to assist in facilitating left<br>turns onto Washburn Rd         |  |  |  |  |  |
| Hwy 218 & Commercial St                                                      | Traffic backing up to turn left                 | Establish Law Enforcement Traffic<br>Control to assist in facilitating left<br>turns onto Commercial St       |  |  |  |  |  |
| Brandon Rd & Co Hwy V65                                                      | Traffic backing up at intersection turning left | Establish Law Enforcement Traffic<br>Control to assist in facilitating left<br>turns onto Buchanan            |  |  |  |  |  |
| 5 <sup>th</sup> Street & 14 <sup>th</sup> Ave/Washburn Rd<br>in Gilbertville | Traffic backing up to turn left                 | Establish Law Enforcement Traffic<br>Control to assist in facilitating right<br>turns onto 5 <sup>th</sup> St |  |  |  |  |  |