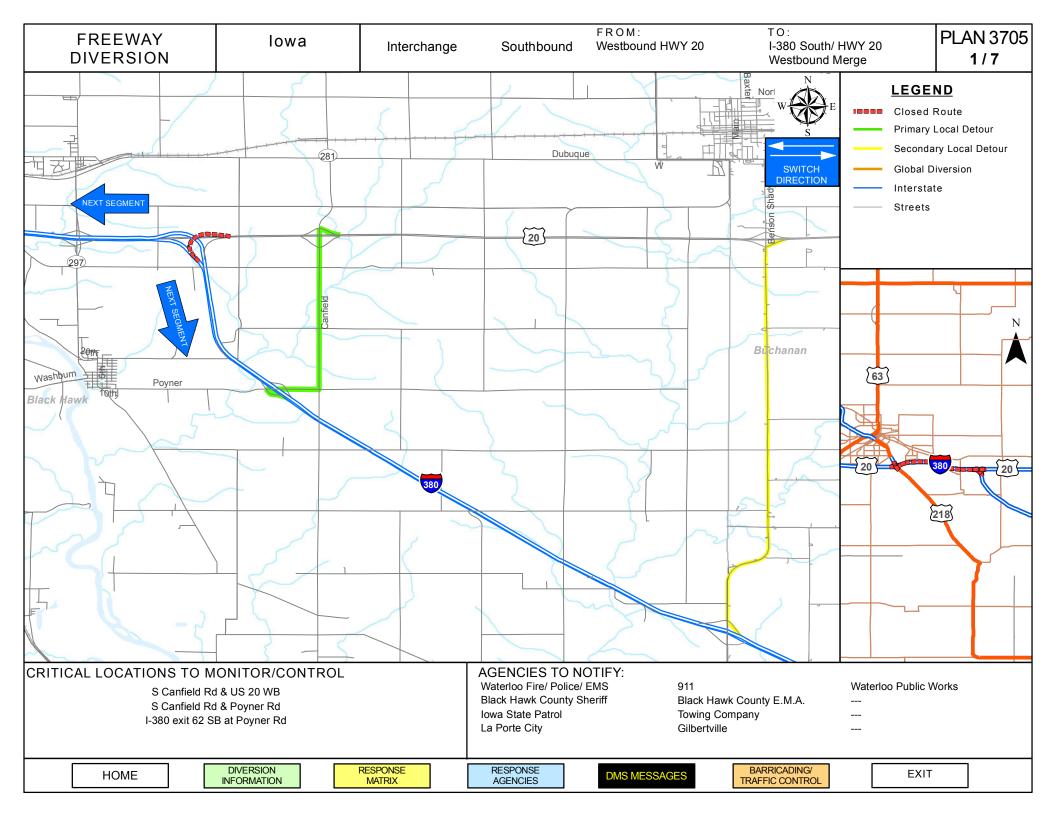

| CRITICAL AREAS TO MONITOR FOR DIVERSION DECISION MAKING                      |                                                 |                                                                                                               |  |  |  |  |  |
|------------------------------------------------------------------------------|-------------------------------------------------|---------------------------------------------------------------------------------------------------------------|--|--|--|--|--|
| Intersection/Location                                                        | Situation                                       | Response                                                                                                      |  |  |  |  |  |
| Hwy 20 to Hwy 218 SB off ramp                                                | Traffic backing up on ramp                      | Consider moving closure west to<br>Hawkeye Road                                                               |  |  |  |  |  |
| E Washburn Rd & Hwy 218                                                      | Southbound traffic backing up                   | Establish Law Enforcement Traffic<br>Control to assist in facilitating left<br>turns onto Washburn Rd         |  |  |  |  |  |
| Hwy 218 & Commercial St                                                      | Traffic backing up to turn left                 | Establish Law Enforcement Traffic<br>Control to assist in facilitating left<br>turns onto Commercial St       |  |  |  |  |  |
| Brandon Rd & Co Hwy V65                                                      | Traffic backing up at intersection turning left | Establish Law Enforcement Traffic<br>Control to assist in facilitating left<br>turns onto Buchanan            |  |  |  |  |  |
| 5 <sup>th</sup> Street & 14 <sup>th</sup> Ave/Washburn Rd<br>in Gilbertville | Traffic backing up to turn left                 | Establish Law Enforcement Traffic<br>Control to assist in facilitating right<br>turns onto 5 <sup>th</sup> St |  |  |  |  |  |