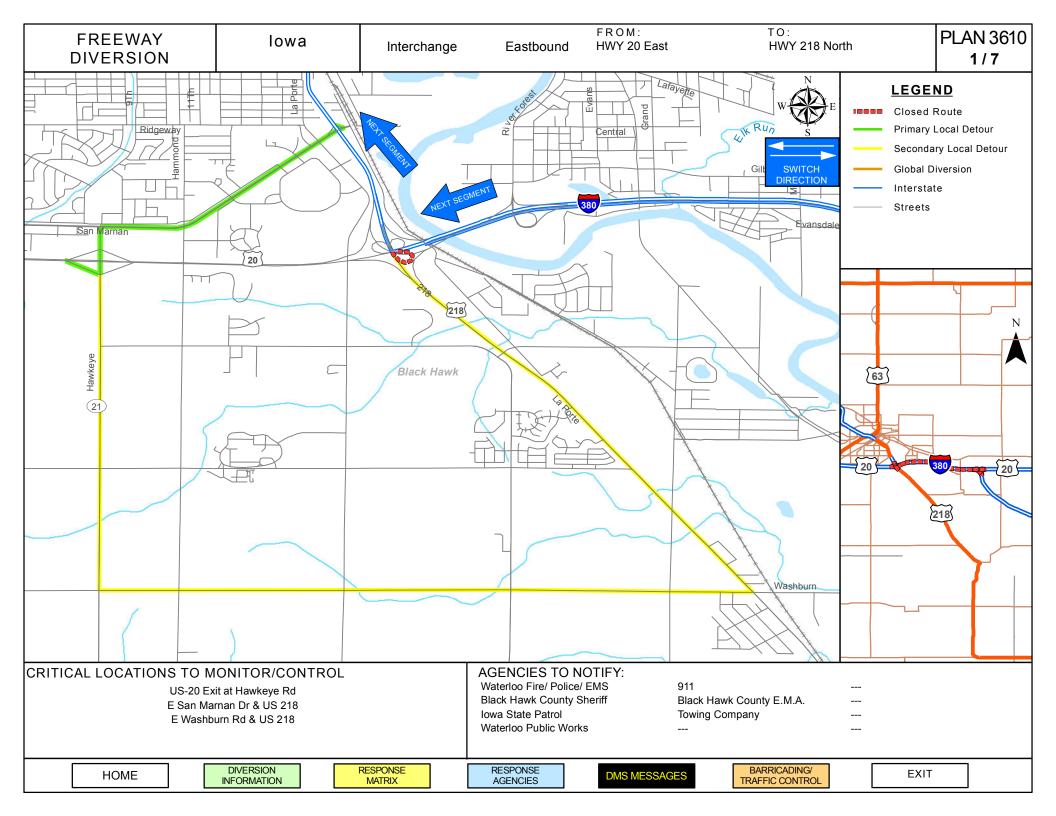

| Law Enforcement Traffic Control | Erect Barricades and other signs as needed |  |  |  |  |  |

| HOME | DIVERSION INFORMATION | RESPONSE<br>MATRIX | RESPONSE<br>AGENCIES | DMS<br>MESSAGES | MAP | EXIT |
|------|-----------------------|--------------------|----------------------|-----------------|-----|------|
|------|-----------------------|--------------------|----------------------|-----------------|-----|------|





| FREEWAY<br>DIVERSION | lowa | I-380 | Eastbound | From: I-380/HWY 20 West<br>To: HWY 218 North | Plan 3610a<br><b>3/7</b> |
|----------------------|------|-------|-----------|----------------------------------------------|--------------------------|
|----------------------|------|-------|-----------|----------------------------------------------|--------------------------|

| CRITICAL AREAS TO MONITOR FOR DIVERSION DECISION MAKING |                                    |                                                        |  |  |  |  |  |
|---------------------------------------------------------|------------------------------------|--------------------------------------------------------|--|--|--|--|--|
| Intersection/Location                                   | Situation