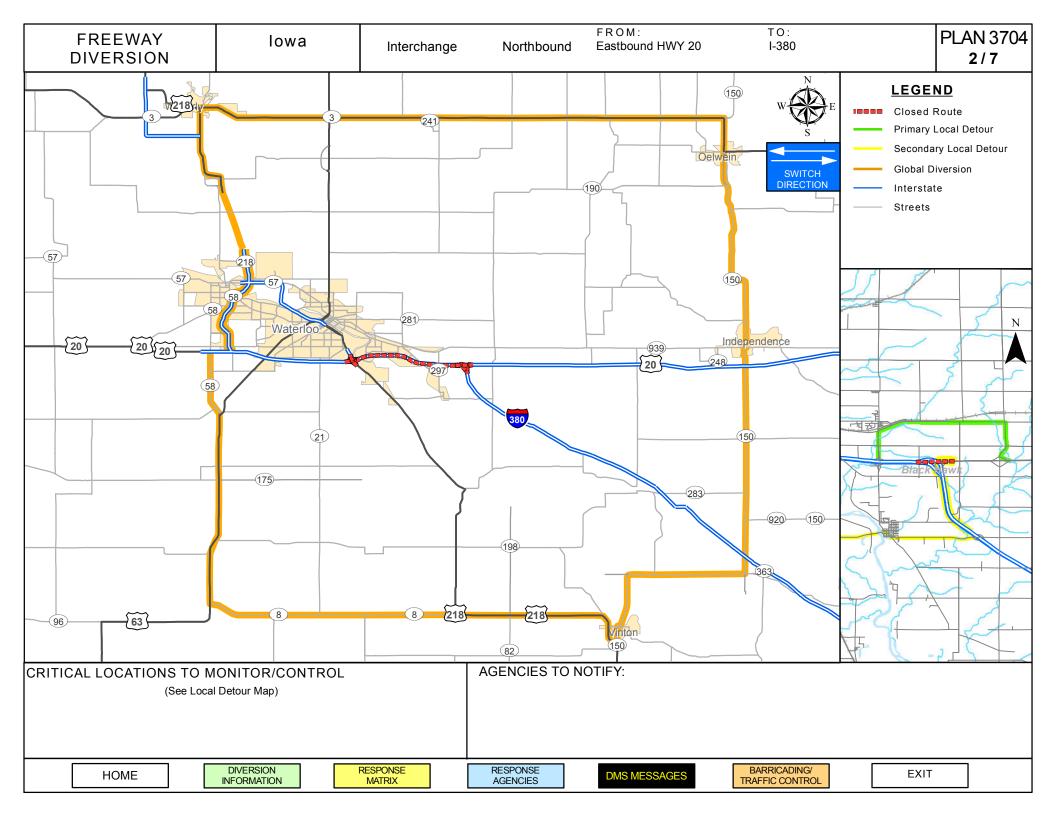

| Secondary Alternate                       |                                              |  |  |  |  |  |  |
| 5 <sup>th</sup> St & 14 <sup>th</sup> Ave/Washburn Rd | Law enforcement traffic control as needed | Deploy barricading and suppor signage        |  |  |  |  |  |  |
| US 218 & E Washburn Rd                                | Law enforcement traffic control as needed | Deploy barricading and suppor signage        |  |  |  |  |  |  |

| HOME | DIVERSION INFORMATION | RESPONSE<br>MATRIX | RESPONSE<br>AGENCIES | DMS<br>MESSAGES | MAP | EXIT |
|------|-----------------------|--------------------|----------------------|-----------------|-----|------|
|------|-----------------------|--------------------|----------------------|-----------------|-----|------|





| FREEWAY<br>DIVERSION | lowa | I-380 | Northbound | From: Eastbound HWY 20<br>To: I-380 | Plan 3704a <b>3/7</b> |
|----------------------|------|-------|------------|-------------------------------------|-----------------------|
|----------------------|------|-------|------------|-------------------------------------|-----------------------|

| CRITICAL AREAS TO MONITOR FOR DIVERSION DECISION MAKING                      |                                                 |                                                                                                                             |  |  |  |  |  |
|------------------------------------------------------------------------------|-------------------------------------------------|--------------------------------------------------