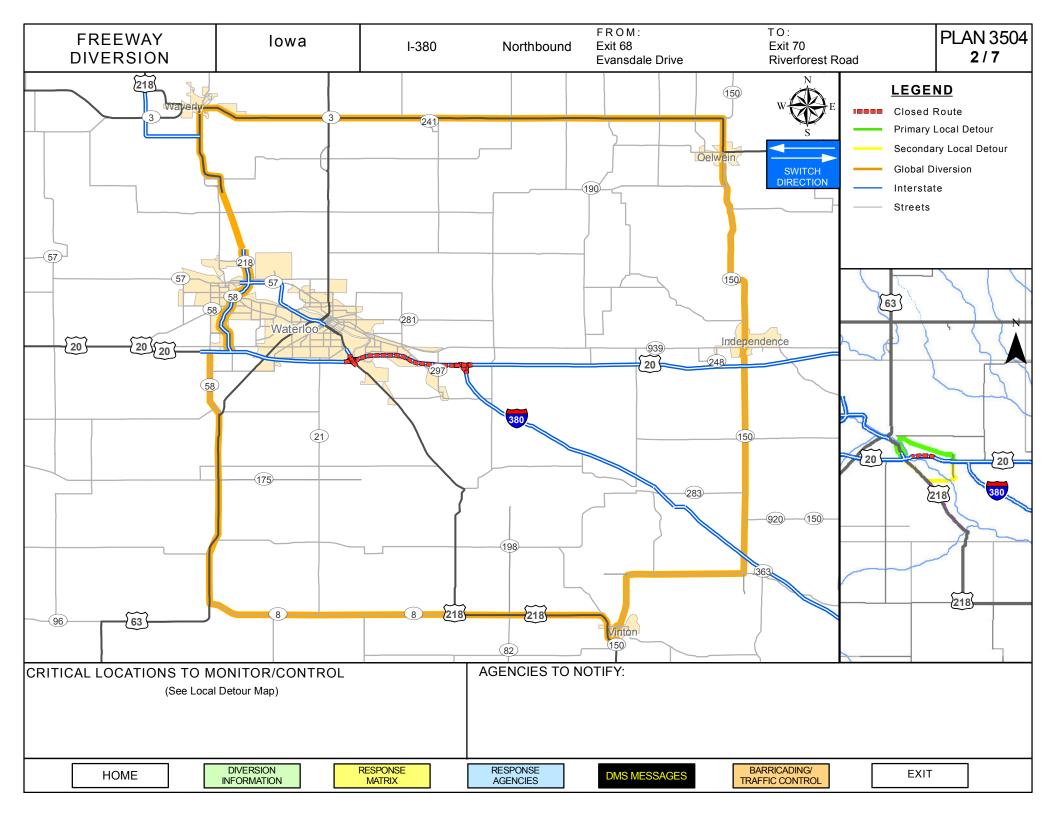

| Sign ID | Sign Location                                       | Direction    | Message Options                                           |
|---------|-----------------------------------------------------|--------------|-----------------------------------------------------------|
| D 4     | On I-380<br>East of Raymond Rd<br>(Exit 66)         | Northbound   | I380 NB<br>CLOSED<br>4 MILES<br>USE<br>DETOUR<br>EXIT 66  |
| D 5     | On US 20<br>East of Canfield Rd<br>(Exit 240)       | Westbound    | I380 NB CLOSED 7 MILES USE DETOUR EXIT 66                 |
| D 8     | On I-380 NB<br>South of HWY 20<br>Interchange       | Northbound   | I380 NB<br>CLOSED<br>6 MILES<br>USE<br>DETOUR<br>EXIT 66  |
| D 9     | On I-380 NB<br>South of Poyner Rd Exit<br>(Exit 62) | Northbound   | I380 NB<br>CLOSED<br>8 MILES<br>USE<br>DETOUR<br>EXIT 66  |
| D 13    | On I-380 NB<br>South of Buchanan Ave<br>(Exit 55)   | Northbound - | I380 NB<br>CLOSED<br>16 MILES<br>USE<br>DETOUR<br>EXIT 66 |

| Sign ID | Sign Location                                    | Direction  | Message Options                                        |
|---------|--------------------------------------------------|------------|--------------------------------------------------------|
| D 16    | On I-380<br>East of River Forest Rd<br>(Exit 70) | Southbound | I380 NB<br>CLOSED<br>AHEAD<br>DETOUR<br>USE<br>EXIT 70 |
| D 17    | On Plaza Dr                                      | Southbound | I380 NB<br>CLOSED                                      |
|         | at Gilbertville Rd                               |            | USE<br>DUBUQUE<br>RD                                   |
| D.40    | On Plaza Dr<br>at Dubuque Rd                     |            | I380 NB<br>CLOSED                                      |
| D 18    |                                                  | Southbound | USE<br>DUBUQUE<br>RD                                   |