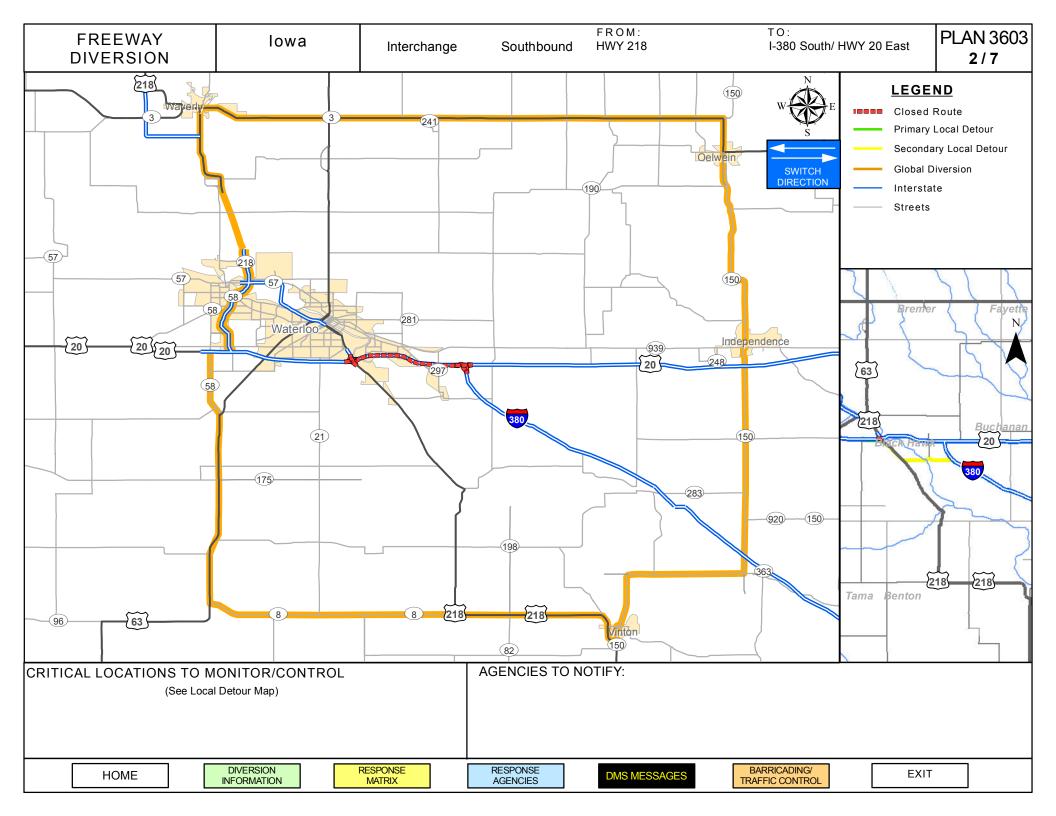

| Secondary Alternate                       |                                                                                                                       |  |  |  |  |  |
| 5 <sup>th</sup> Street & 14 <sup>th</sup> Ave/Washburn Rd<br>in Gilbertville | Traffic backing up to turn right          | Establish Law Enforcement Traffic Control to assist in facilitating right turns onto 14 <sup>th</sup> Ave/Washburn Rd |  |  |  |  |  |

| HOME | DIVERSION<br>INFORMATION | RESPONSE<br>MATRIX | RESPONSE<br>AGENCIES | DMS<br>MESSAGES | MAP | EXIT |
|------|--------------------------|--------------------|----------------------|-----------------|-----|------|
|------|--------------------------|--------------------|----------------------|-----------------|-----|------|





| FREEWAY<br>DIVERSION | lowa | I-380 | Southbound | From: HWY 218<br>To: I-380 South/HWY 20 East | Plan 3603a<br>3/7 |
|----------------------|------|-------|------------|----------------------------------------------|-------------------|
|----------------------|------|-------|------------|----------------------------------------------|-------------------|

| CRITICAL AREAS TO                                                            | MONITOR FOR DIVERSIO                 | N DECISION MAKING                                                                                             |
|------------------------------------------------------------------------------|--------------------------------------|--------------------------------------------------------------------------------------