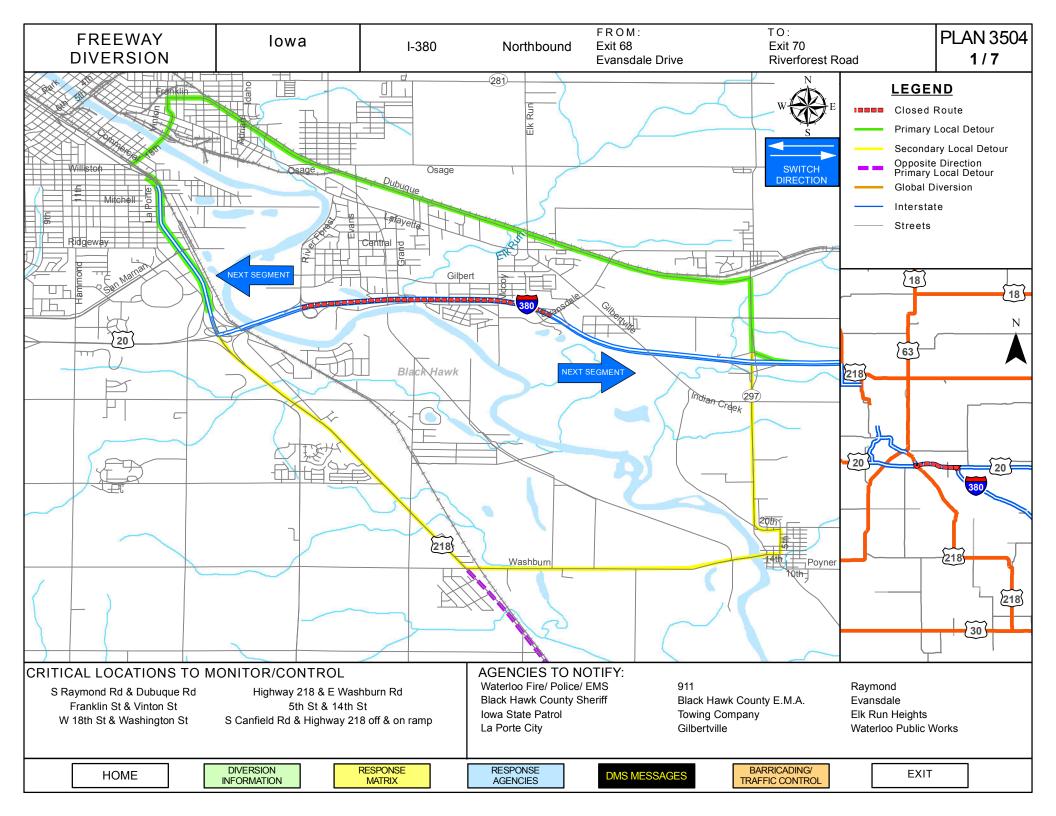

Plan 3502a

3/7

| CRITICAL AREAS TO                                                            | MONITOR FOR DIVERSION                           | N DECISION MAKING                                                                                                           |
|------------------------------------------------------------------------------|-------------------------------------------------|-----------------------------------------------------------------------------------------------------------------------------|
| Intersection/Location                                                        | Situation                                       | Response                                                                                                                    |
| S Raymond Rd & Dubuque Rd                                                    | Traffic backing up at intersection turning left | Establish Law Enforcement Traffic<br>Control to assist in facilitating left<br>turns onto Dubuque Rd                        |
| Franklin St & Vinton St                                                      | Traffic backing up to turn left                 | Establish Law Enforcement Traffic<br>Control to assist in facilitating left<br>turns onto Vinton St.                        |
| Plaza Dr & Dubuque                                                           | Traffic backing up to turn left                 | Establish Law Enforcement Traffic<br>Control to assist in facilitating left<br>turns onto and from Plaza Dr                 |
| E Washburn Rd & Hwy 218                                                      | Southbound traffic backing up                   | Establish Law Enforcement Traffic<br>Control to assist in facilitating left<br>turns onto Washburn Rd                       |
| 5 <sup>th</sup> Street & 14 <sup>th</sup> Ave/Washburn Rd<br>in Gilbertville | Traffic backing up to turn right                | Establish Law Enforcement Traffic<br>Control to assist in facilitating right<br>turns onto 14 <sup>th</sup> Ave/Washburn Rd |