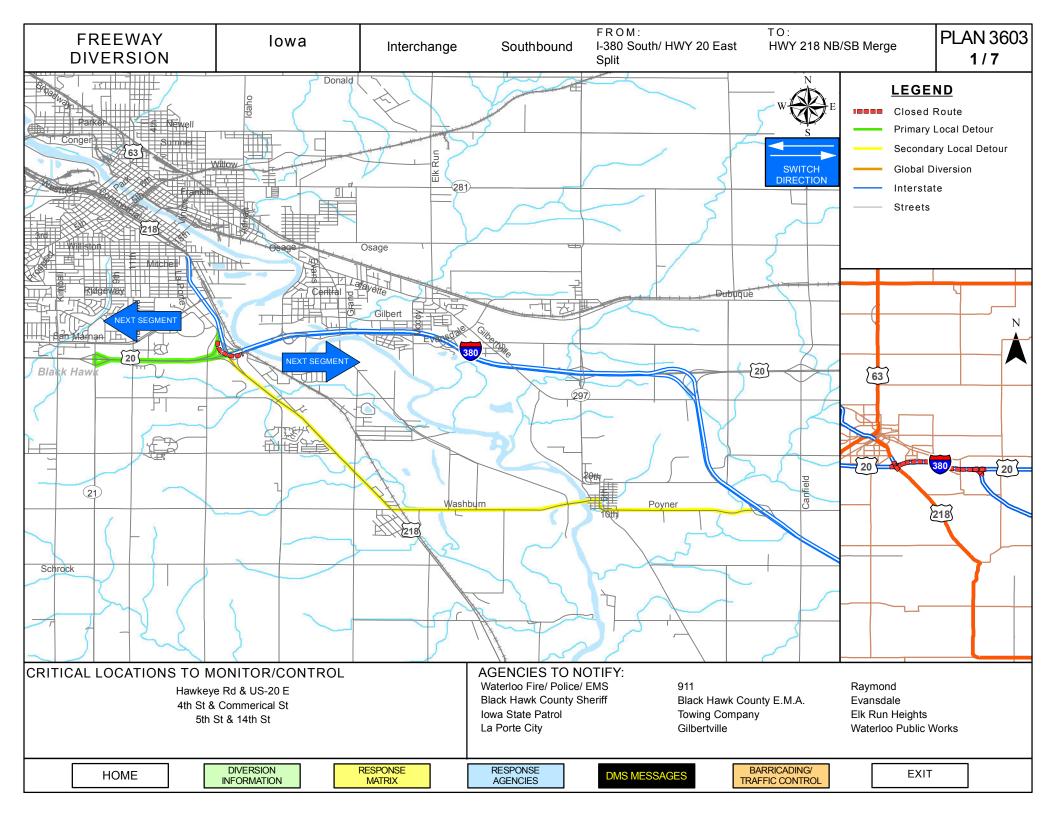

| Secondary Alternate                       |                                                                                                                       |  |  |  |  |  |
| 5 <sup>th</sup> Street & 14 <sup>th</sup> Ave/Washburn Rd<br>in Gilbertville | Traffic backing up to turn right          | Establish Law Enforcement Traffic Control to assist in facilitating right turns onto 14 <sup>th</sup> Ave/Washburn Rd |  |  |  |  |  |

| HOME | DIVERSION<br>INFORMATION | RESPONSE<br>MATRIX | RESPONSE<br>AGENCIES | DMS<br>MESSAGES | MAP | EXIT |
|------|--------------------------|--------------------|----------------------|-----------------|-----|------|
|------|--------------------------|--------------------|----------------------|-----------------|-----|------|





| FREEWAY<br>DIVERSION | lowa | I-380 | Southbound | From: HWY 218<br>To: I-380 South/HWY 20 East | Plan 3603a<br>3/7 |
|----------------------|------|-------|------------|----------------------------------------------|-------------------|
|----------------------|------|-------|------------|----------------------------------------------|-------------------|

| CRITICAL AREAS TO                                                            | MONITOR FOR DIVERSIO                 | N DECISION MAKING                                                                                             |
|------------------------------------------------------------------------------|--------------------------------------|------------------------------------------------------------------------------------