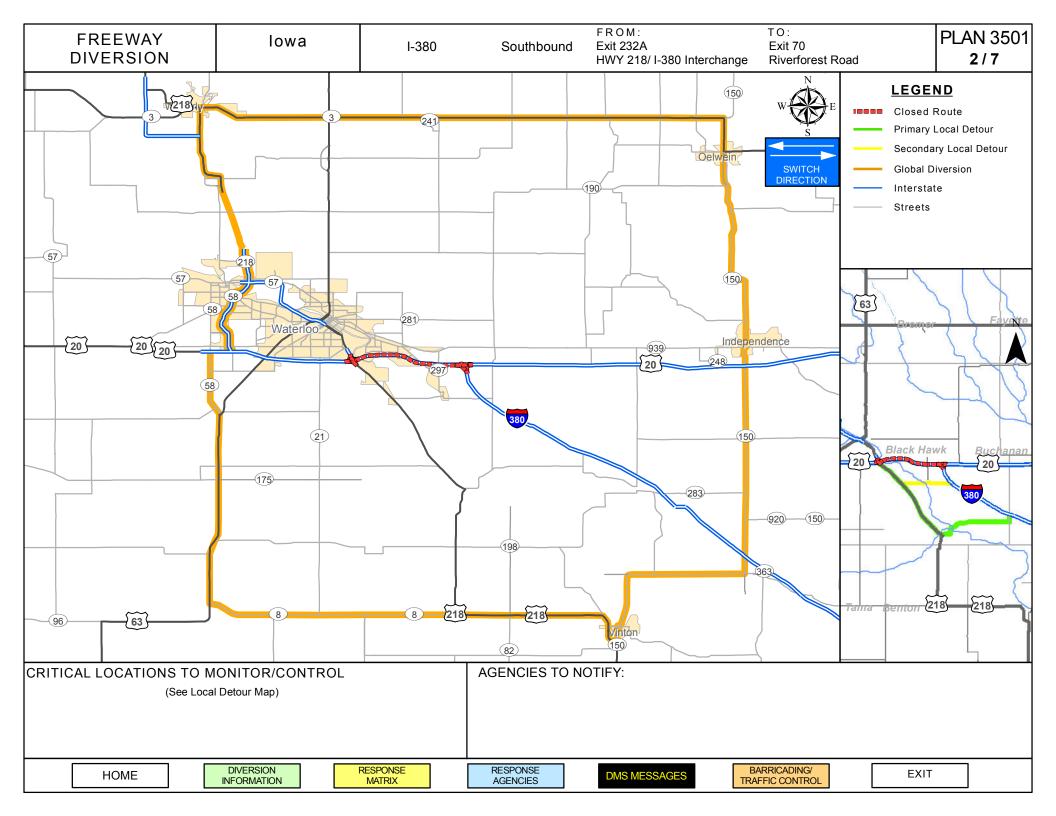

| FREEWAY<br>DIVERSION | lowa | I-380 | Southbound | From: Exit 232A HWY 218/ I-380<br>Interchange<br>To: Exit 70 River Forest Rd | Plan 3501a<br>4/7 |
|----------------------|------|-------|------------|------------------------------------------------------------------------------|-------------------|
|----------------------|------|-------|------------|------------------------------------------------------------------------------|-------------------|

| ALTERNATE ROUTE RESPONSE PLAN                                             |                                                     |  |  |  |  |
|---------------------------------------------------------------------------|-----------------------------------------------------|--|--|--|--|
| Typical Situation                                                         | Potential Response(s)                               |  |  |  |  |
| Incident Located on Shoulder or Off of Roadway Expected Duration < 30 min |                                                     |  |  |  |  |
| Shoulder and/or lane blocked                                              | On scene traffic control only                       |  |  |  |  |
| No lanes blocked                                                          | Do nothing                                          |  |  |  |  |
|                                                                           | ated on Roadway<br>uration < 2 hour                 |  |  |  |  |
| All lanes blocked                                                         | Full diversion                                      |  |  |  |  |
| Shoulder blocked                                                          | On scene traffic control Advanced warning using DMS |  |  |  |  |
|                                                                           | ated on Roadway<br>uration > 2 hour                 |  |  |  |  |
| All lanes blocked                                                         |                                                     |  |  |  |  |
| Hazardous material spill                                                  | Full diversion                                      |  |  |  |  |
| Fatality                                                                  | Full diversion                                      |  |  |  |  |
| Multi-vehicle/multiple incidents (close proximity)                        |                                                     |  |  |  |  |