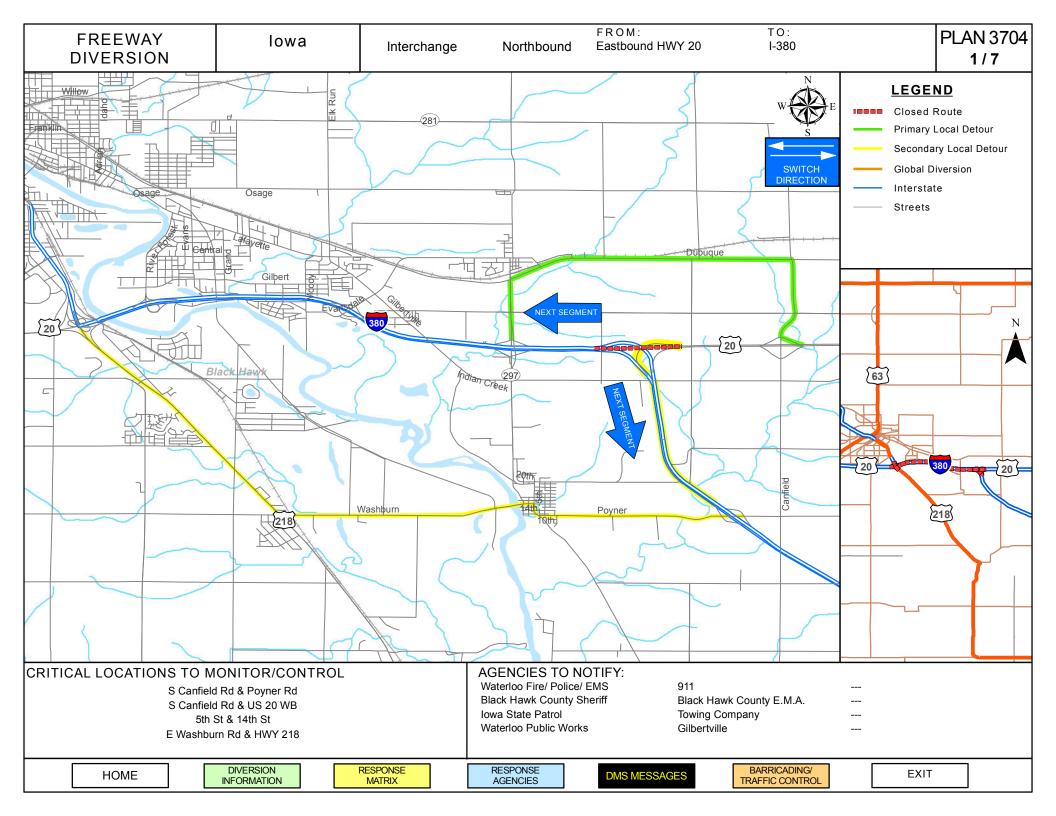

| Secondary Alternate                       |                                              |  |  |  |  |  |  |
| 5 <sup>th</sup> St & 14 <sup>th</sup> Ave/Washburn Rd | Law enforcement traffic control as needed | Deploy barricading and suppor signage        |  |  |  |  |  |  |
| US 218 & E Washburn Rd                                | Law enforcement traffic control as needed | Deploy barricading and suppor signage        |  |  |  |  |  |  |

| HOME | DIVERSION INFORMATION | RESPONSE<br>MATRIX | RESPONSE<br>AGENCIES | DMS<br>MESSAGES | MAP | EXIT |
|------|-----------------------|--------------------|----------------------|-----------------|-----|------|
|------|-----------------------|--------------------|----------------------|-----------------|-----|------|





| FREEWAY<br>DIVERSION | lowa | I-380 | Northbound | From: Eastbound HWY 20<br>To: I-380 | Plan 3704a <b>3/7</b> |
|----------------------|------|-------|------------|-------------------------------------|-----------------------|
|----------------------|------|-------|------------|-------------------------------------|-----------------------|

| CRITICAL AREAS TO MONITOR FOR DIVERSION DECISION MAKING                      |                                                 |                                                                                                                             |  |  |  |  |  |
|------------------------------------------------------------------------------|-------------------------------------------------|------------------------------------------------