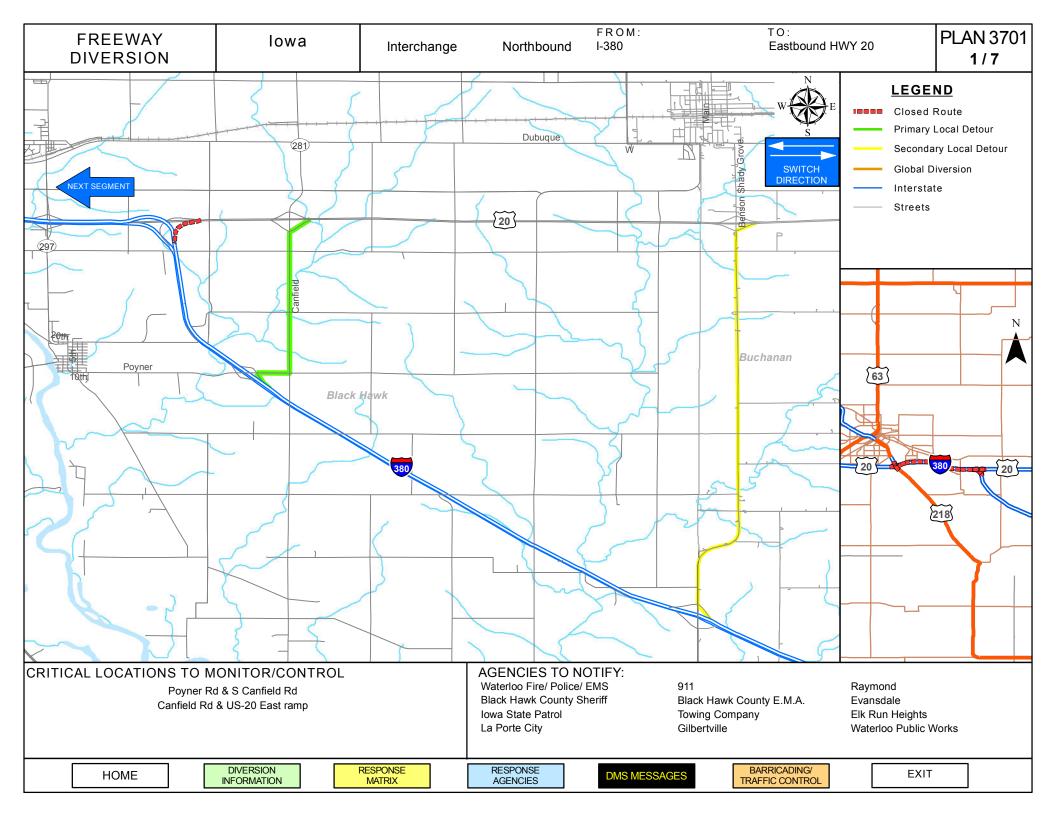

20 E                                      | Law enforcement traffic control as needed | Deploy barricading and support           |  |  |  |  |
|                                                           | Secondary Alternate                       |                                          |  |  |  |  |
| 14 <sup>th</sup> Ave & 5 <sup>th</sup> St in Gilbertville | Law enforcement traffic control as needed | Deploy barricading and suppor signage    |  |  |  |  |

| НОМЕ | DIVERSION<br>INFORMATION | RESPONSE<br>MATRIX | RESPONSE<br>AGENCIES | DMS<br>MESSAGES | MAP | EXIT |
|------|--------------------------|--------------------|----------------------|-----------------|-----|------|
|------|--------------------------|--------------------|----------------------|-----------------|-----|------|





| FREEWAY<br>DIVERSION | lowa | I-380 | Northbound | From: I-380<br>To: Eastbound HWY 20 | Plan 3701a<br>3/7 |
|----------------------|------|-------|------------|-------------------------------------|-------------------|
|----------------------|------|-------|------------|-------------------------------------|-------------------|

| CRITICAL AREAS TO MONITOR FOR DIVERSION DECISION MAKING |                                 |                                                        |  |  |  |  |  |
|---------------------------------------------------------|---------------------------------|--------------------------------------------------------|--|--|--|--|--|
| Intersection/Location                                   | Situation                       | Response