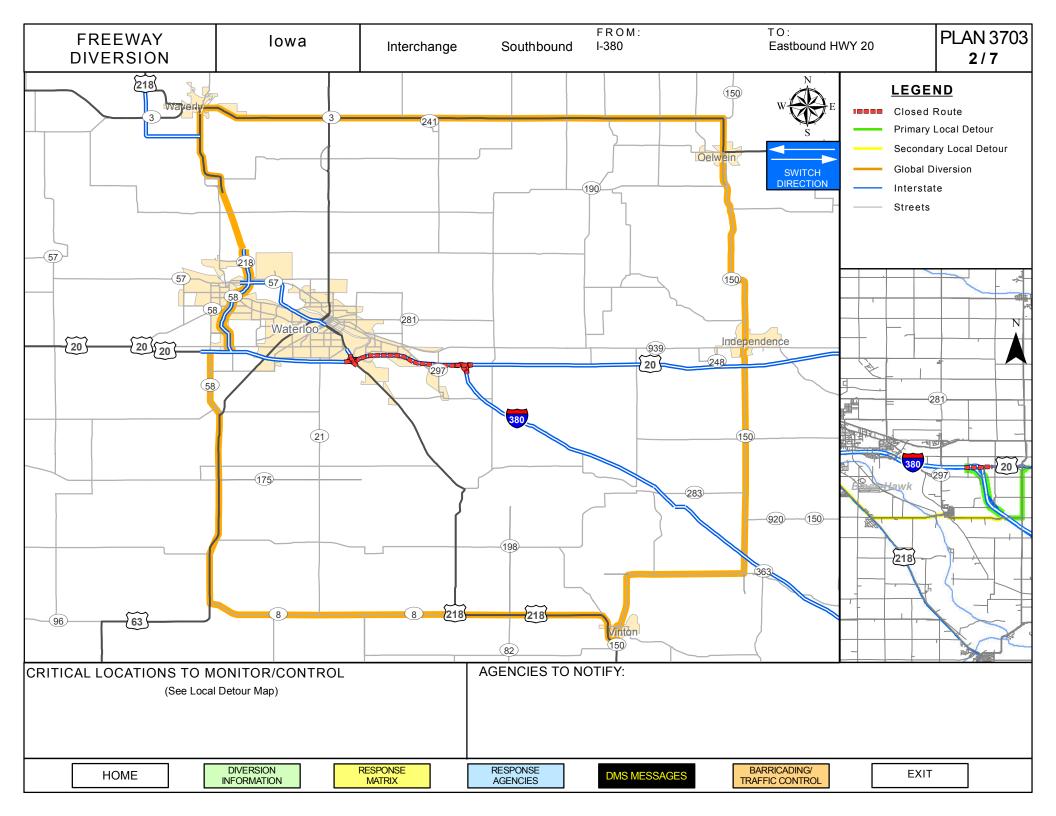

|
| US 20 Exit 240 at S Canfield Rd                                                                 | Law enforcement traffic control as needed             | Deploy barricading and support signage |  |  |  |  |
| Secondary Alternate                                                                             |                                                       |                                        |  |  |  |  |
| I-380 exit 62 NB at Poyner Rd                                                                   | Detour sign Law enforcement traffic control as needed |                                        |  |  |  |  |

| HOME INFORMATION MATRIX AGENCIES MESSAGES MAP EXIT |
|----------------------------------------------------|
|----------------------------------------------------|





| FREEWAY<br>DIVERSION | Iowa | I-380 | Southbound | From: I-380<br>To: Eastbound HWY 20 | Plan 3703a <b>3/7</b> |
|----------------------|------|-------|------------|-------------------------------------|-----------------------|
|----------------------|------|-------|------------|-------------------------------------|-----------------------|

| CRITICAL AREAS TO MONITOR FOR DIVERSION DECISION MAKING |                                 |                                                        |  |  |  |  |  |
|---------------------------------------------------------|---------------------------------|--------------------------------------------------------|--|--|--|--|--|
| Intersection/Location                                   | Situation                       | Response