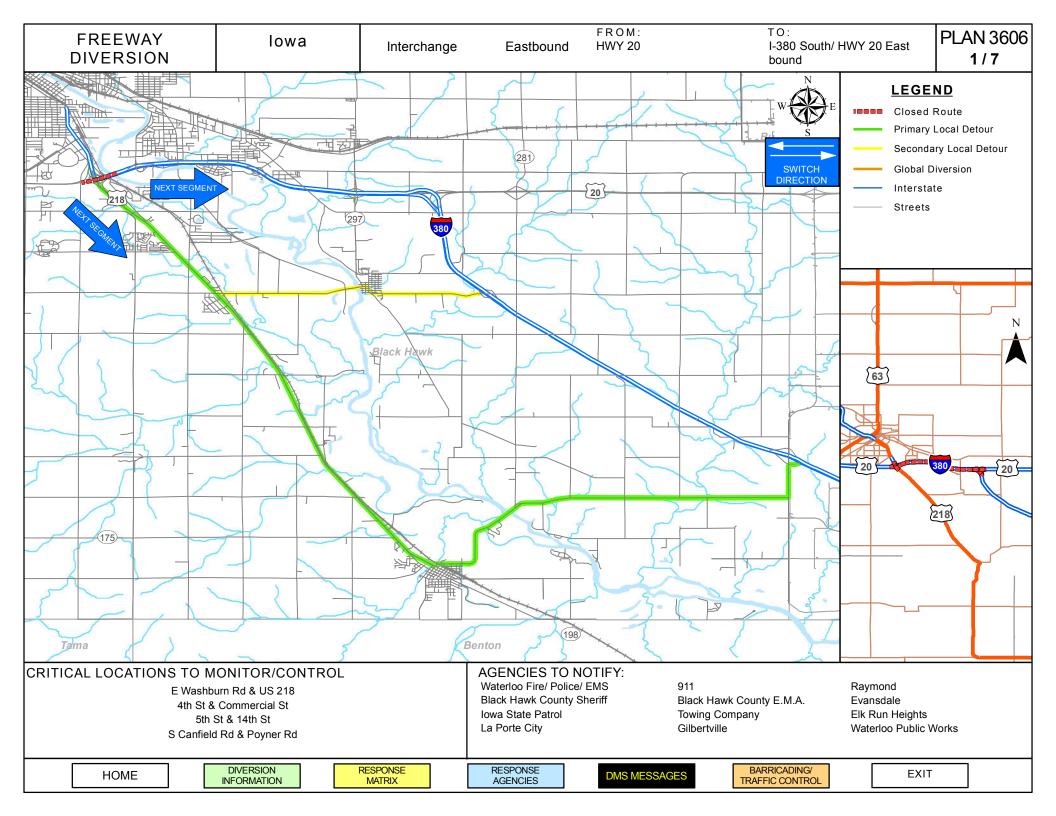

| CRITICAL AREAS TO MONITOR FOR DIVERSION DECISION MAKING                      |                                                 |                                                                                                               |  |  |  |  |  |
|------------------------------------------------------------------------------|-------------------------------------------------|---------------------------------------------------------------------------------------------------------------|--|--|--|--|--|
| Intersection/Location                                                        | Situation                                       | Response                                                                                                      |  |  |  |  |  |
| Hwy 20 to Hwy 218 SB off ramp                                                | Traffic backing up on ramp                      | Consider moving closure west to<br>Hawkeye Road                                                               |  |  |  |  |  |
| E Washburn Rd & Hwy 218                                                      | Southbound traffic backing up                   | Establish Law Enforcement Traffic<br>Control to assist in facilitating left<br>turns onto Washburn Rd         |  |  |  |  |  |
| Hwy 218 & Commercial St                                                      | Traffic backing up to turn left                 | Establish Law Enforcement Traffic<br>Control to assist in facilitating left<br>turns onto Commercial St       |  |  |  |  |  |
| Brandon Rd & Co Hwy V65                                                      | Traffic backing up at intersection turning left | Establish Law Enforcement Traffic<br>Control to assist in facilitating left<br>turns onto Buchanan            |  |  |  |  |  |
| 5 <sup>th</sup> Street & 14 <sup>th</sup> Ave/Washburn Rd<br>in Gilbertville | Traffic backing up to turn left                 | Establish Law Enforcement Traffic<br>Control to assist in facilitating right<br>turns onto 5 <sup>th</sup> St |  |  |  |  |  |

| ALTERNATE ROUTE RESPONSE PLAN                                             |                                                     |  |  |  |  |
|---------------------------------------------------------------------------|-----------------------------------------------------|--|--|--|--|
| Typical Situation                                                         | Potential Response(s)                               |  |  |  |  |
| Incident Located on Shoulder or Off of Roadway Expected Duration < 30 min |                                                     |  |  |  |  |
| Shoulder and/or lane blocked                                              | On scene traffic control only                       |  |  |  |  |
| No lanes blocked                                                          | Do nothing                                          |  |  |  |  |
|                                                                           | ated on Roadway<br>uration < 2 hour                 |  |  |  |  |
| All lanes blocked                                                         | Full diversion                                      |  |  |  |  |
| Shoulder blocked                                                          | On scene traffic control Advanced warning using DMS |  |  |  |  |
|                                                                           | ated on Roadway<br>uration > 2 hour                 |  |  |  |  |
| All lanes blocked                                                         |                                                     |  |  |  |  |
| Hazardous material spill                                                  | Full diversion                                      |  |  |  |  |
| Fatality                                                                  | Full diversion                                      |  |  |  |  |
| Multi-vehicle/multiple incidents (close proximity)                        |                                                     |  |  |  |  |

| AGENCY CONTACTS                     |                                          |                                                       |  |  |  |  |  |
|-------------------------------------|------------------------------------------|-------------------------------------------------------|--|--|--|--|--|
| Agency                              | Public Information                       | Private Information (Add the names and numbers below) |  |  |  |  |  |
| Waterloo Police Department          | Emergency: 911<br>Office: (319) 291-4460 | Name/Position: Direct Number: Email:                  |  |  |  |  |  |
| Waterloo Fire Department            | Emergency: 911<br>Office: (319) 291-4460 | Name/Position: Direct Number: Email:                  |  |  |  |  |  |
| Waterloo Fire & Rescue              | Emergency: 911<br>Office: (319) 291-4459 | Name/Position: Direct Number: Email:                  |  |  |  |  |  |
| Waterloo Public Works<br>Department | Office: (519) 886-2310                   | Name/Position: Direct Number: Email:                  |  |  |  |  |  |
| Waterloo Traffic Operations         | Office: (319) 291-4440                   | Name/Position: Direct Number: Email:                  |  |  |  |  |  |
| Waterloo School District            | Office: (319) 433-1800                   | Name/Position: Direct Number: Email:                  |  |  |  |  |  |
| La Porte City Police Department     | Emergency: 911<br>Office: (319) 342-2232 | Name/Position: Direct Number: Email:                  |  |  |  |  |  |
| La Porte City Fire Department       | Emergency: 911<br>Office: (319) 342-2521 | Name/Position: Direct Number: Email:                  |  |  |  |  |  |
| La Porte City Fire Non-Emergency    | Office: (319) 342-2236                   | Name/Position: Direct Number: Email:                  |  |  |  |  |  |
| La Porte City Public Works          | Office: (319) 342-3139                   | Name/Position: Direct Number: Email:                  |  |  |  |  |  |
| Union Community School District     | Office: (319) 342-2674                   | Name/Position: Direct Number: Email:                  |  |  |  |  |  |