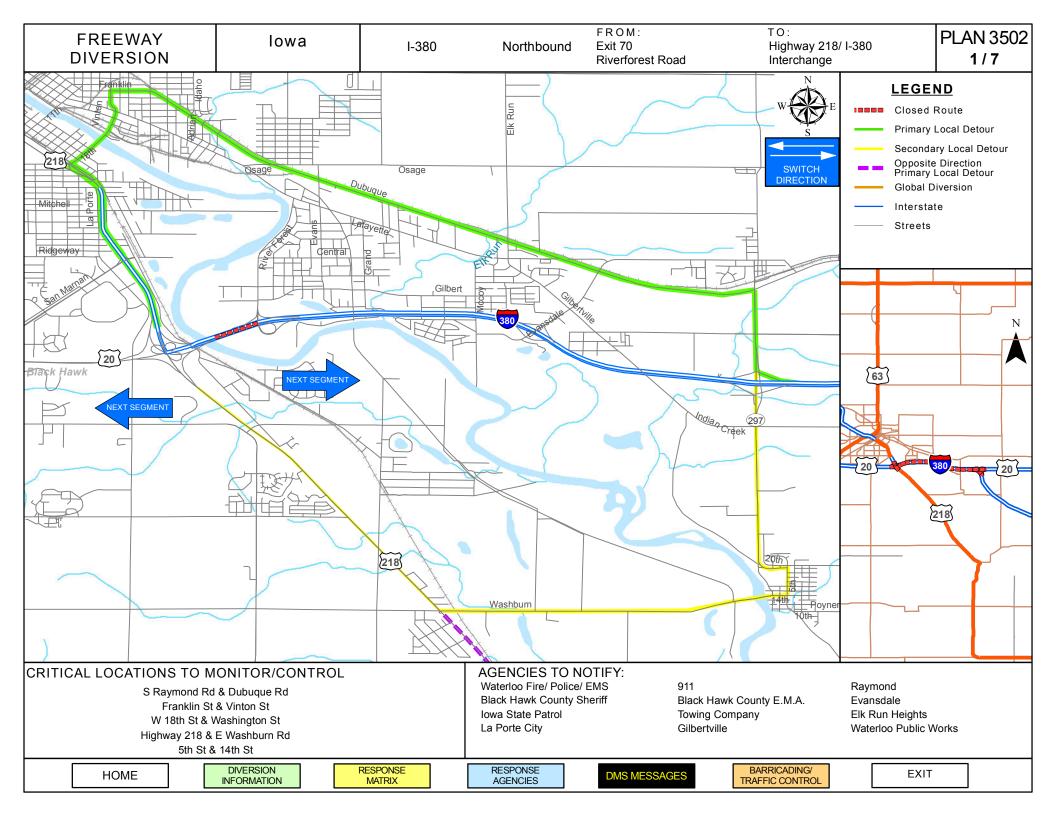

| INFORMATION   MATRIX   AGENCIES   MESSAGES   MATRIX   LATI |
|------------------------------------------------------------|
|------------------------------------------------------------|

From: Exit 70 River Forest Road
To: Exit 71 HWY 218

Plan 3502a

3/7

| CRITICAL AREAS TO                                                            | MONITOR FOR DIVERSION                           | N DECISION MAKING                                                                                                           |
|------------------------------------------------------------------------------|-------------------------------------------------|-----------------------------------------------------------------------------------------------------------------------------|
| Intersection/Location                                                        | Situation                                       | Response                                                                                                                    |
| S Raymond Rd & Dubuque Rd                                                    | Traffic backing up at intersection turning left | Establish Law Enforcement Traffic<br>Control to assist in facilitating left<br>turns onto Dubuque Rd                        |
| Franklin St & Vinton St                                                      | Traffic backing up to turn left                 | Establish Law Enforcement Traffic<br>Control to assist in facilitating left<br>turns onto Vinton St.                        |
| Plaza Dr & Dubuque                                                           | Traffic backing up to turn left                 | Establish Law Enforcement Traffic<br>Control to assist in facilitating left<br>turns onto and from Plaza Dr                 |
| E Washburn Rd & Hwy 218                                                      | Southbound traffic backing up                   | Establish Law Enforcement Traffic<br>Control to assist in facilitating left<br>turns onto Washburn Rd                       |
| 5 <sup>th</sup> Street & 14 <sup>th</sup> Ave/Washburn Rd<br>in Gilbertville | Traffic backing up to turn right                | Establish Law Enforcement Traffic<br>Control to assist in facilitating right<br>turns onto 14 <sup>th</sup> Ave/Washburn Rd |