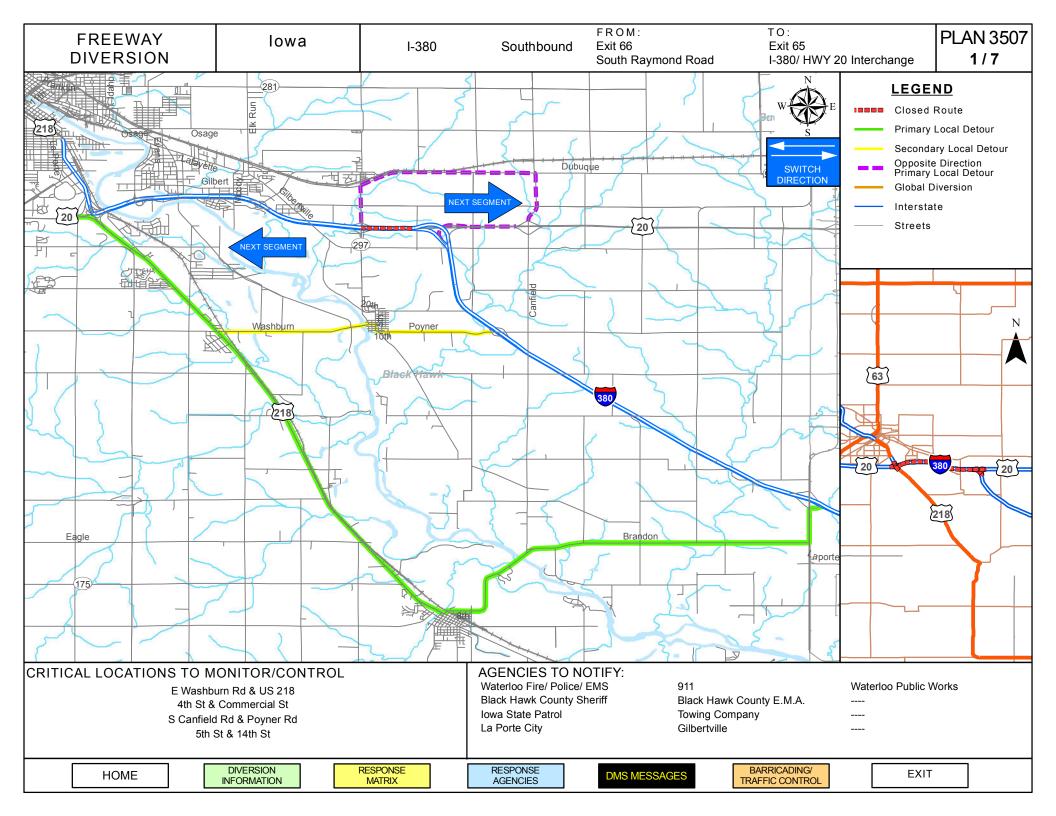

| Sign ID | Sign Location                                       | Direction    | Message Options                                           |
|---------|-----------------------------------------------------|--------------|-----------------------------------------------------------|
| D 4     | On I-380<br>East of Raymond Rd<br>(Exit 66)         | Northbound   | I380 NB<br>CLOSED<br>4 MILES<br>USE<br>DETOUR<br>EXIT 66  |
| D 5     | On US 20<br>East of Canfield Rd<br>(Exit 240)       | Westbound    | I380 NB CLOSED 7 MILES USE DETOUR EXIT 66                 |
| D 8     | On I-380 NB<br>South of HWY 20<br>Interchange       | Northbound   | I380 NB<br>CLOSED<br>6 MILES<br>USE<br>DETOUR<br>EXIT 66  |
| D 9     | On I-380 NB<br>South of Poyner Rd Exit<br>(Exit 62) | Northbound   | I380 NB<br>CLOSED<br>8 MILES<br>USE<br>DETOUR<br>EXIT 66  |
| D 13    | On I-380 NB<br>South of Buchanan Ave<br>(Exit 55)   | Northbound - | I380 NB<br>CLOSED<br>16 MILES<br>USE<br>DETOUR<br>EXIT 66 |

| Sign ID | Sign Location                                    | Direction  | Message Options                                        |
|---------|--------------------------------------------------|------------|--------------------------------------------------------|
| D 16    | On I-380<br>East of River Forest Rd<br>(Exit 70) | Southbound | I380 NB<br>CLOSED<br>AHEAD<br>DETOUR<br>USE<br>EXIT 70 |
| D 17    | On Plaza Dr                                      | Southbound | I380 NB<br>CLOSED                                      |
|         | at Gilbertville Rd                               |            | USE<br>DUBUQUE<br>RD                                   |
| D.40    | On Plaza Dr<br>at Dubuque Rd                     |            | I380 NB<br>CLOSED                                      |
| D 18    |                                                  | Southbound | USE<br>DUBUQUE<br>RD                                   |