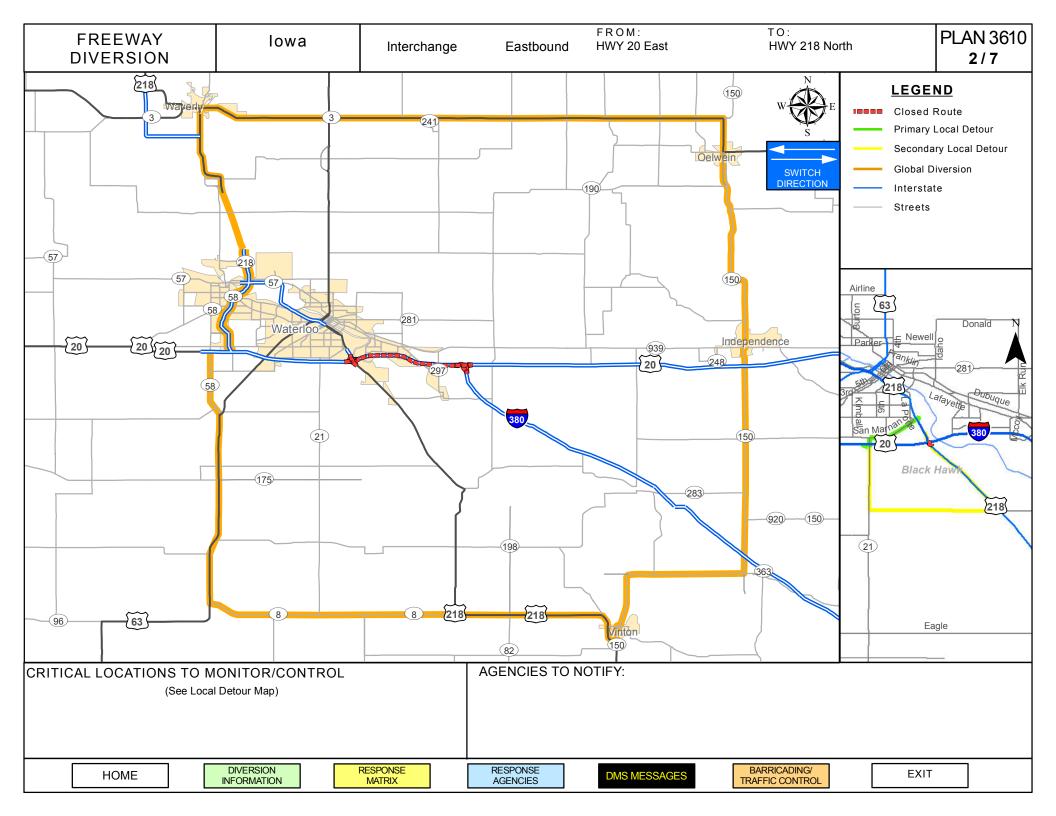

| FREEWAY<br>DIVERSION | lowa | I-380 | Southbound | From: Exit 232A HWY 218/I-380<br>Interchange<br>To: Exit 70 River Forest Road | Plan<br>3501a<br><b>3/7</b> |
|----------------------|------|-------|------------|-------------------------------------------------------------------------------|-----------------------------|
|----------------------|------|-------|------------|-------------------------------------------------------------------------------|-----------------------------|

| CRITICAL AREAS TO MONITOR FOR DIVERSION DECISION MAKING                      |                                                 |                                                                                                               |  |  |  |  |  |
|------------------------------------------------------------------------------|-------------------------------------------------|---------------------------------------------------------------------------------------------------------------|--|--|--|--|--|
| Intersection/Location                                                        | Situation                                       | Response                                                                                                      |  |  |  |  |  |
| Hwy 20 to Hwy 218 SB off ramp                                                | Traffic backing up on ramp                      | Consider moving closure west to<br>Hawkeye Road                                                               |  |  |  |  |  |
| E Washburn Rd & Hwy 218                                                      | Southbound traffic backing up                   | Establish Law Enforcement Traffic<br>Control to assist in facilitating left<br>turns onto Washburn Rd         |  |  |  |  |  |
| Hwy 218 & Commercial St                                                      | Traffic backing up to turn left                 | Establish Law Enforcement Traffic<br>Control to assist in facilitating left<br>turns onto Commercial St       |  |  |  |  |  |
| Brandon Rd & Co Hwy V65                                                      | Traffic backing up at intersection turning left | Establish Law Enforcement Traffic<br>Control to assist in facilitating left<br>turns onto Buchanan            |  |  |  |  |  |
| 5 <sup>th</sup> Street & 14 <sup>th</sup> Ave/Washburn Rd<br>in Gilbertville | Traffic backing up to turn left                 | Establish Law Enforcement Traffic<br>Control to assist in facilitating right<br>turns onto 5 <sup>th</sup> St |  |  |  |  |  |