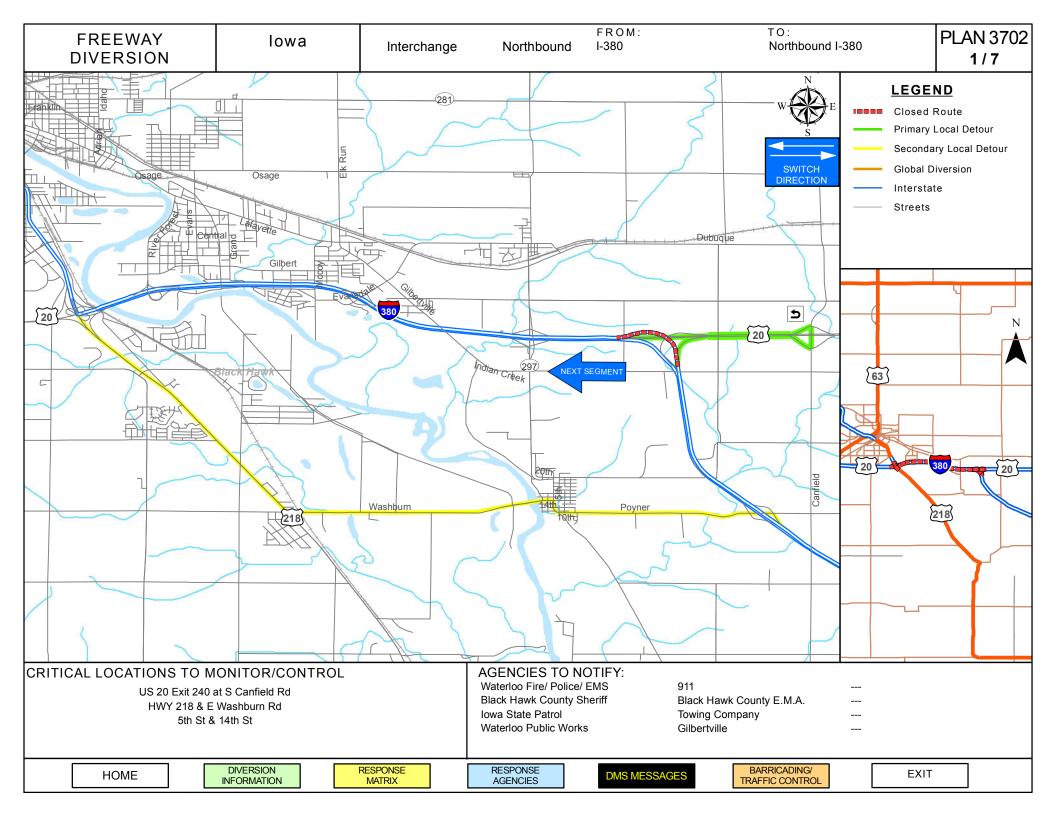

|  |
| Poyner Rd & S Canfield Rd        | Law enforcement traffic control as needed | Deploy barricading and support signage       |  |
| S Canfield Rd & US-20 on ramp    | Law enforcement traffic control as needed | Deploy barricading and support signage       |  |
|                                  | Secondary Alternate –                     |                                              |  |
| Buchanan Ave & US-20 on ramp     | Law enforcement traffic control as needed | Deploy barricading and support signage       |  |
| Buchanan Ave & I-380 Interchange | Law enforcement traffic control as needed | Deploy barricading and support signage       |  |

| HOME DIVERSION RESPO |  | ES MAP EXIT |
|----------------------|--|-------------|
|----------------------|--|-------------|





| DIVERSION Iowa I-380 Northbound To: Northbound I-380 3/7 | FREEWAY<br>DIVERSION | Iowa | I-380 | Northbound | From: I-380<br>To: Northbound I-380 | Plan 3702a <b>3/7</b> |
|----------------------------------------------------------|----------------------|------|-------|------------|-------------------------------------|-----------------------|
|----------------------------------------------------------|----------------------|------|-------|------------|-------------------------------------|-----------------------|

| CRITICAL AREAS TO MONITOR FOR DIVERSION DECISION MAKING |                                |                                                        |  |  |  |  |  |
|---------------------------------------------------------|--------------------------------|----------------