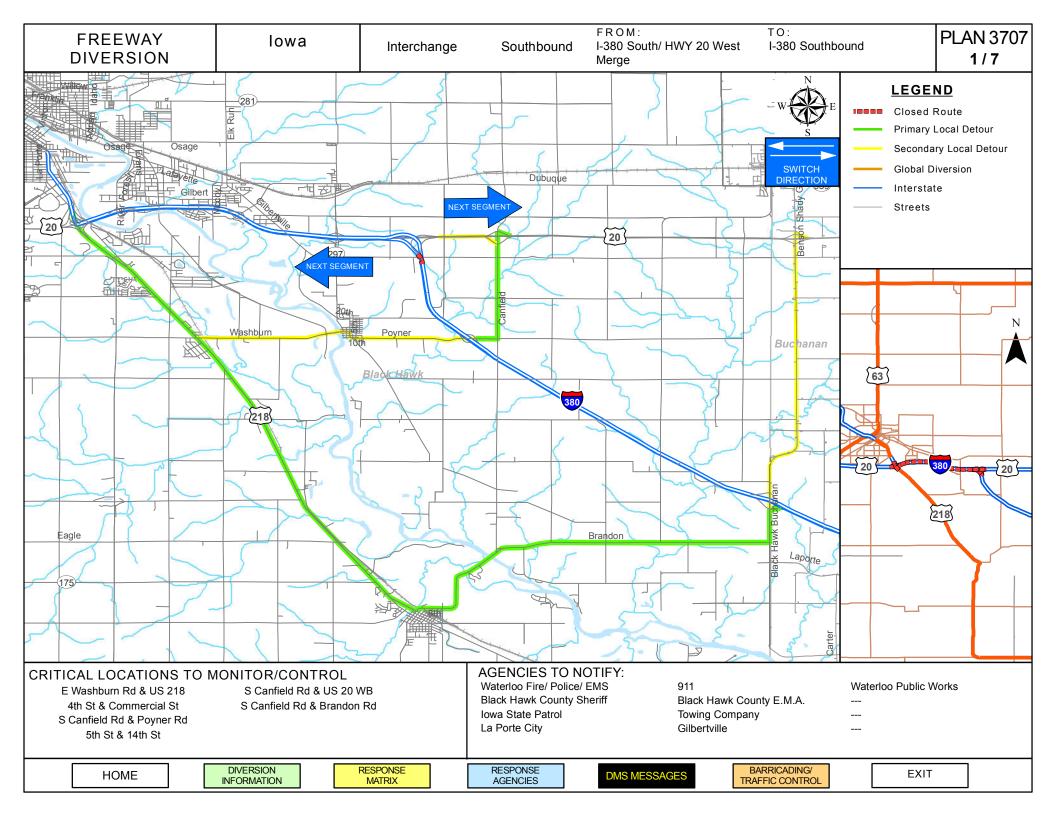

| CRITICAL AREAS TO MONITOR FOR DIVERSION DECISION MAKING                      |                                                 |                                                                                                               |  |  |  |  |  |
|------------------------------------------------------------------------------|-------------------------------------------------|---------------------------------------------------------------------------------------------------------------|--|--|--|--|--|
| Intersection/Location                                                        | Situation                                       | Response                                                                                                      |  |  |  |  |  |
| Hwy 20 to Hwy 218 SB off ramp                                                | Traffic backing up on ramp                      | Consider moving closure west to<br>Hawkeye Road                                                               |  |  |  |  |  |
| E Washburn Rd & Hwy 218                                                      | Southbound traffic backing up                   | Establish Law Enforcement Traffic<br>Control to assist in facilitating left<br>turns onto Washburn Rd         |  |  |  |  |  |
| Hwy 218 & Commercial St                                                      | Traffic backing up to turn left                 | Establish Law Enforcement Traffic<br>Control to assist in facilitating left<br>turns onto Commercial St       |  |  |  |  |  |
| Brandon Rd & Co Hwy V65                                                      | Traffic backing up at intersection turning left | Establish Law Enforcement Traffic<br>Control to assist in facilitating left<br>turns onto Buchanan            |  |  |  |  |  |
| 5 <sup>th</sup> Street & 14 <sup>th</sup> Ave/Washburn Rd<br>in Gilbertville | Traffic backing up to turn left                 | Establish Law Enforcement Traffic<br>Control to assist in facilitating right<br>turns onto 5 <sup>th</sup> St |  |  |  |  |  |

| CRITICAL AREAS TO                                                            | CRITICAL AREAS TO MONITOR FOR DIVERSION DECISION MAKING |                                                                                                               |  |  |  |  |  |  |
|------------------------------------------------------------------------------|---------------------------------------------------------|---------------------------------------------------------------------------------------------------------------|--|--|--|--|--|--|
| Intersection/Location                                                        | Situation                                               | Response                                                                                                      |  |  |  |  |  |  |
| Hwy 20 to Hwy 218 SB off ramp                                                | Traffic backing up on ramp                              | Consider moving closure west to<br>Hawkeye Road                                                               |  |  |  |  |  |  |
| E Washburn Rd & Hwy 218                                                      | Southbound traffic backing up                           | Establish Law Enforcement Traffic<br>Control to assist in facilitating left<br>turns onto Washburn Rd         |  |  |  |  |  |  |
| Hwy 218 & Commercial St                                                      | Traffic backing up to turn left                         | Establish Law Enforcement Traffic<br>Control to assist in facilitating left<br>turns onto Commercial St       |  |  |  |  |  |  |
| Brandon Rd & Co Hwy V65                                                      | Traffic backing up at intersection turning left         | Establish Law Enforcement Traffic<br>Control to assist in facilitating left<br>turns onto Buchanan            |  |  |  |  |  |  |
| 5 <sup>th</sup> Street & 14 <sup>th</sup> Ave/Washburn Rd<br>in Gilbertville | Traffic backing up to turn left                         | Establish Law Enforcement Traffic<br>Control to assist in facilitating right<br>turns onto 5 <sup>th</sup> St |  |  |  |  |  |  |