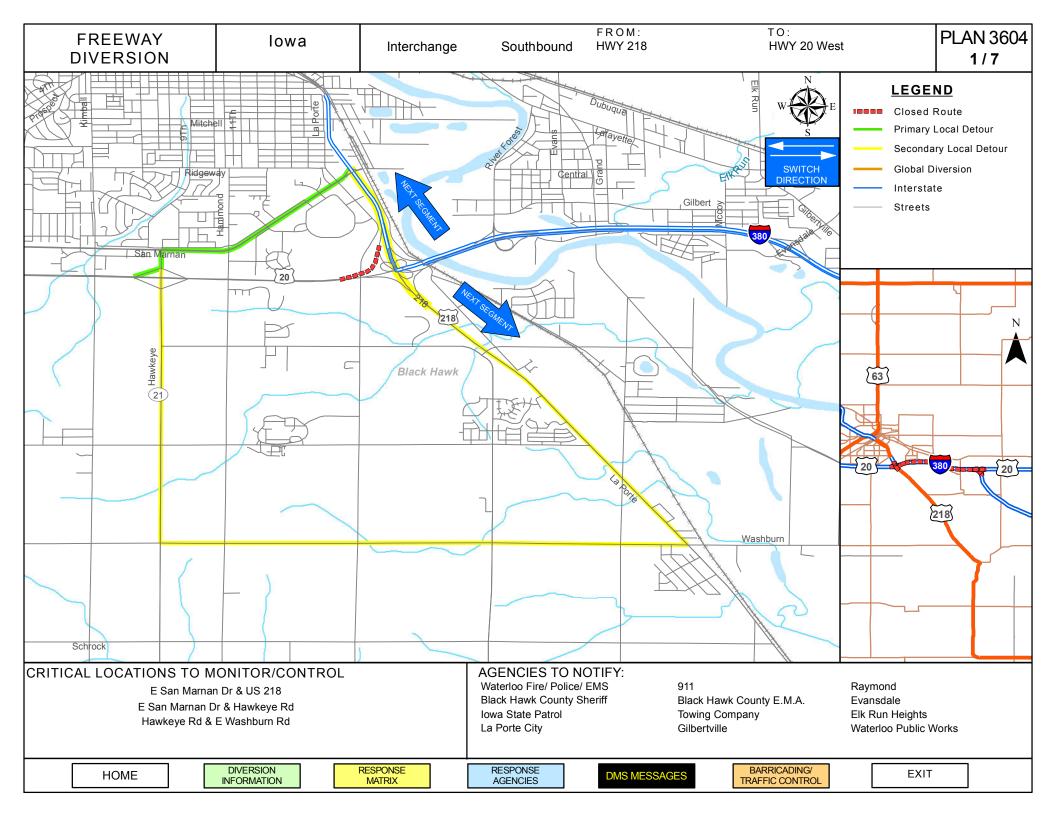

| Hawkeye Rd & US-20 E                                      | Detour sign                                                            | Law enforcement traffic control<br>Deploy barricading and support |
|                                                           | Secondary Alternate                                                    |                                                                   |
| 5 <sup>th</sup> St & 20 <sup>th</sup> Ave in Gilbertville | Law enforcement traffic control as needed                              | Deploy barricading and support signage                            |

| INFORMATION   MATRIX   AGENCIES   MESSAGES   MATRIX   LATI |
|------------------------------------------------------------|
|------------------------------------------------------------|





| FREEWAY<br>DIVERSION low | va I-380 | Southbound | From: HWY 218<br>To: HWY 20 West | Plan 3604a <b>3/7</b> |
|--------------------------|----------|------------|----------------------------------|-----------------------|
|--------------------------|----------|------------|----------------------------------|-----------------------|

| CRITICAL AREAS TO MONITOR FOR DIVERSION DECISION MAKING |                                      |                                                                                          |  |  |  |  |
|---------------------------------------------------------|--------------------------------------|------------------------------------------------------------------------------------------|--|--|--|--|
| Intersection/Location