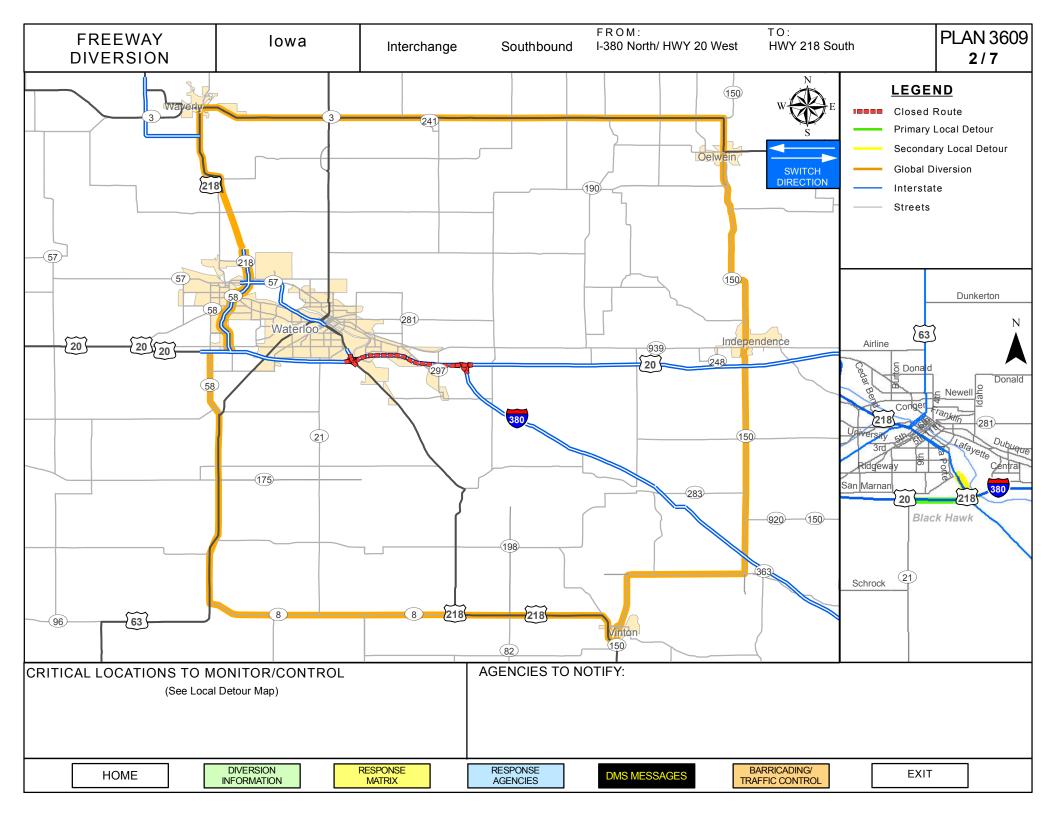

ng and support signage |  |  |  |  |  |  |  |
|                              | Secondary Alternate                       |                                        |  |  |  |  |  |  |  |
| Hawkeye Rd & E San Marnan Dr | Law enforcement traffic control as needed | Deploy barricading and support signage |  |  |  |  |  |  |  |
| E San Marnan Dr & US 218     | Law enforcement traffic control as needed | Deploy barricading and support signage |  |  |  |  |  |  |  |

| HOME | DIVERSION<br>INFORMATION | RESPONSE<br>MATRIX | RESPONSE<br>AGENCIES | DMS<br>MESSAGES | MAP | EXIT |
|------|--------------------------|--------------------|----------------------|-----------------|-----|------|
|------|--------------------------|--------------------|----------------------|-----------------|-----|------|





| FREEWAY<br>DIVERSION | lowa | I-380 | Southbound | From: I-380/HWY 20 West<br>To: HWY 218 South | Plan 3609a <b>3/7</b> |
|----------------------|------|-------|------------|----------------------------------------------|-----------------------|
|----------------------|------|-------|------------|----------------------------------------------|-----------------------|

| CRITICAL AREAS TO MONITOR FOR DIVERSION DECISION MAKING |                                 |                                                        |  |  |  |  |  |
|---------------------------------------------------------|---------------------------------|--------------------------------------------------------|--|--|--|--|--|
| Intersection/Location                                   | Situation                       |