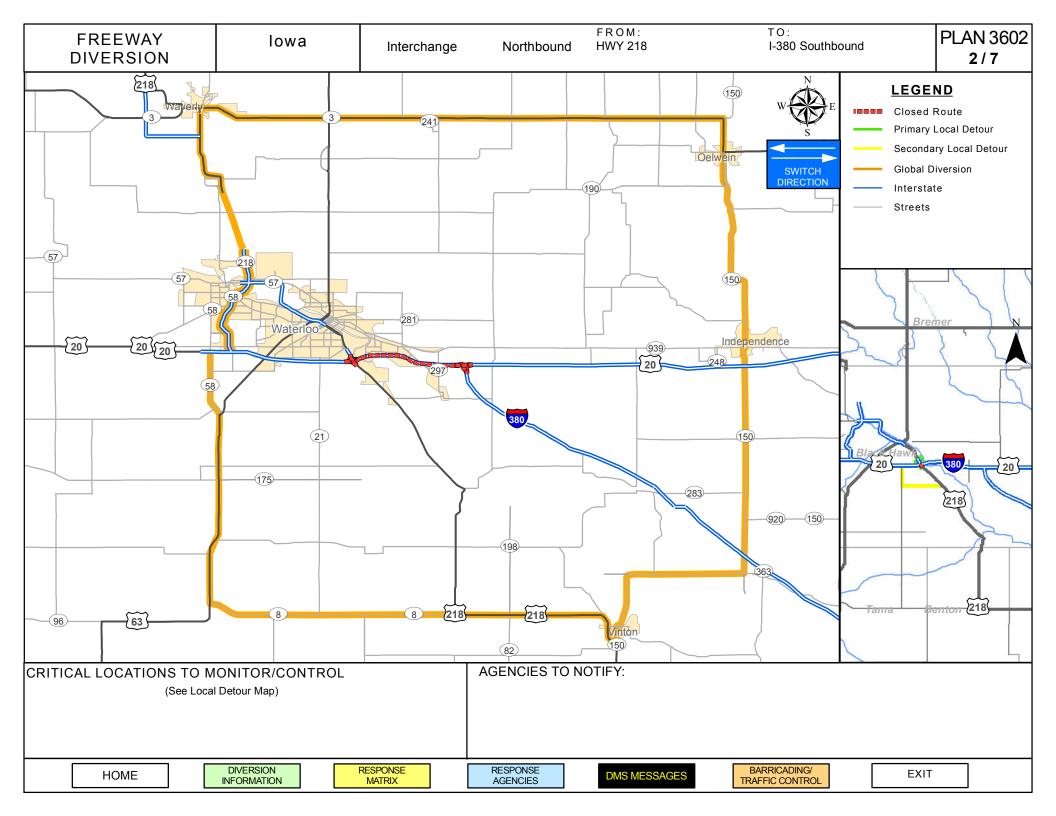

|  |  |
| 5 <sup>th</sup> St & 14 <sup>th</sup> Ave/Washburn Rd in<br>Gilbertville | Law enforcement traffic control as needed | Deploy barricading and support signage                                                      |  |  |
| 5 <sup>th</sup> St & 20 <sup>th</sup> Ave in Gilbertville                | Law enforcement traffic control as needed | Deploy barricading and support signage                                                      |  |  |

| HOME | DIVERSION<br>INFORMATION | RESPONSE<br>MATRIX | RESPONSE<br>AGENCIES | DMS<br>MESSAGES | MAP | EXIT |
|------|--------------------------|--------------------|----------------------|-----------------|-----|------|
|------|--------------------------|--------------------|----------------------|-----------------|-----|------|





| FREEWAY<br>DIVERSION | Iowa | I-380 | Northbound | From: HWY 218<br>To: I-380 Southbound | 3/7 |
|----------------------|------|-------|------------|---------------------------------------|-----|
|----------------------|------|-------|------------|---------------------------------------|-----|

| CRITICAL AREAS TO MONITOR FOR DIVERSION DECISION MAKING |                                 |                                                                                              |  |  |  |  |
|---------------------------------------------------------|---------------------------------|----------------------------------------------------------------------------------------------|--|--|--|--|
| Intersection/Location                                   | Situation                       | Resp